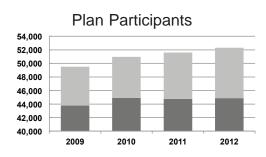

#### **PARTICIPATION**

There were 590,461 WRS participants as of December 31, 2012, an increase of 1.5% over the previous year. Participants include 256,833 active government employees, a decrease of 0.2% from the previous year; 173,655 retirees and others receiving annuities, an increase of 3.7% over the previous year; and 159,973 "inactives," or former public employees who had not yet taken a benefit from their retirement accounts, an increase of 1.8% over the previous year. To put the WRS growth in perspective, the total participation level has risen by 80,977 persons since 2002, a 15.9% increase.

In 2012, the total number of employers participating in the WRS decreased from 1,480 to 1,478. This includes the addition of one village, one town, and the elimination of four state agencies.

#### **WRS Participants**

■ Active ■ Inactive ■ Annuitants