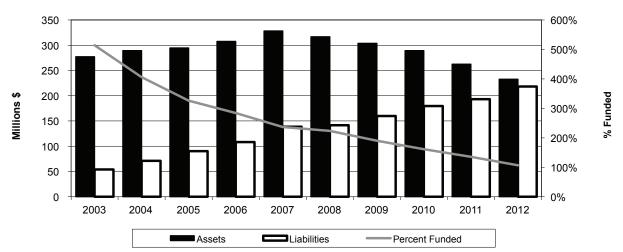

#### **Local Plan**

The funding value-based funded ratio decreased from 628% funded to 556% funded. This decrease is the result of an intentional drawdown of reserves. Starting in March 2012 local governments are on a premium holiday. The target for this program is to maintain a funded ratio of 100% to 200% of liabilities as a hedge against adverse claims performance. Because of the small size of this plan, significant year-to-year volatility in claims experience is expected.

The fair value-based funded ratio decreased from 593% funded to 582% funded. This decrease is the result of an intentional drawdown of reserves. Starting in March 2012 local governments are on a premium holiday.