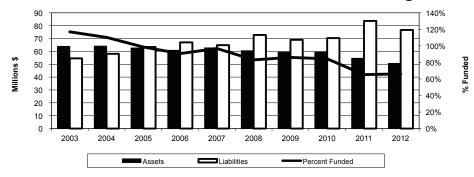

#### **State Plan**

The funding value-based funded ratio increased slightly from 65% funded to 66% funded. This increase is the result of investment income in 2012. The target for this program is to maintain a funded ratio of 115% to 125% of liabilities as a hedge against adverse claims performance. Annual premium increases are anticipated for the next six years to reach the target funding level.

The fair value-based funded ratio increased from 71% funded to 80% funded. This increase is the result of investment income in 2012.

# State Income Continuation Insurance Funded Ratio