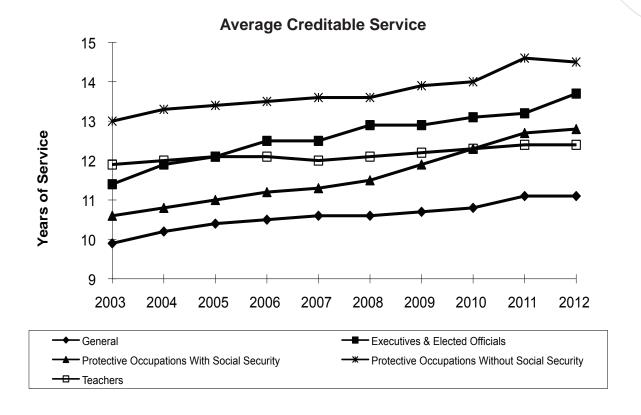

#### **Annuity Payments**

Approximately 9,572 additional persons began receiving annuities during 2012, while 3,370 annuities were ended due to death or expiration of a guarantee period. At yearend, 173,655 people were receiving retirement, disability, or beneficiary annuities, an increase of 3.7% over 2011.

■ Core ■ Variable

The **average** annual annuity received by **all** retirees (Core and Variable combined) decreased to \$23,673 in 2012, down 5.3% from the previous year. The average annual amount of new annuities begun during 2012 was \$30,072 down 4.9% from \$31,632 in 2011.

While the initial amount of new annuities has increased over time, post-retirement increases have generally helped maintain the purchasing power of existing annuities. The exception to this is in the years since the market decline in 2008, when there were post-retirement decreases due to the losses being smoothed over 5 years. The accompanying chart shows how new annuities have increased over time based on investment performance, as well as how post-retirement increases multiplied the value of the annuity over time.