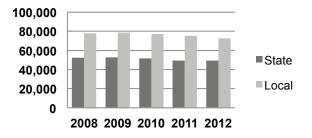

Currently, the WRS is composed of 28% state employees and 72% local employees. As of December 31, 2012, the WRS had 256,833 active employees, 173,655 annuitants (retirees, disabilitants, and beneficiaries), and 159,973 inactive employees with deferred benefits payable.

#### **PARTICIPATION**

There were 590,461 WRS participants as of December 31, 2012, an increase of 1.5% over the previous year. Participants include 256,833 active government employees, a decrease of 0.2% from the previous year; 173,655 retirees and others receiving annuities, an increase of 3.7% over the previous year; and 159,973 "inactives," or former public employees who had not yet taken a benefit from their retirement accounts, an increase of 1.8% over the previous year. To put the WRS growth in perspective, the total participation level has risen by 80,977 persons since 2002, a 15.9% increase.

#### **WRS Participants**

■ Active ■ Inactive ■ Annuitants

### Participants by Employer Type