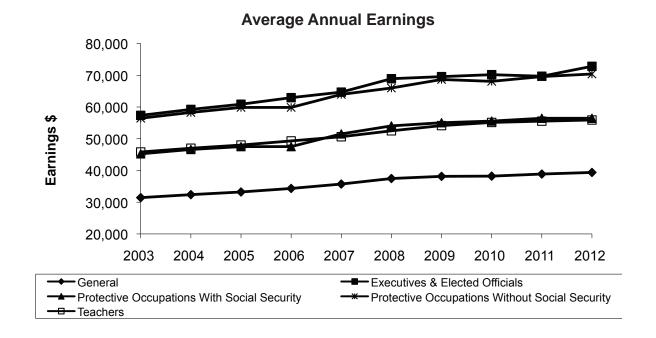

104                                  | 1,132                                             | 190                                                     | 12,622 |  |  |  |
| 2010 | 5,504                | 5,809    | 105                                  | 1,136                                             | 190                                                     | 12,744 |  |  |  |
| 2011 | 5,485                | 5,797    | 105                                  | 1,139                                             | 193                                                     | 12,719 |  |  |  |
| 2012 | 5,496                | 5,707    | 107                                  | 1,122                                             | 196                                                     | 12,628 |  |  |  |





# **Average Annual Earnings**

| Year | General | Teachers | Executives &<br>Elected<br>Officials | Protective<br>Occupations With<br>Social Security | Protective<br>Occupations<br>Without Social<br>Security | Average |
|------|---------|----------|--------------------------------------|---------------------------------------------------|---------------------------------------------------------|---------|
| 2003 | 31,442  | 45,825   | 57,365                               | 45,246                                            | 56,463                                                  | 38,401  |
| 2004 | 32,381  | 47,006   | 59,242                               | 46,619                                            | 58,280                                                  | 39,489  |
| 2005 | 33