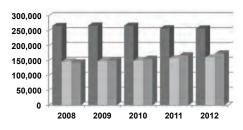

#### **PARTICIPATION**

There were 590,461 WRS participants as of December 31, 2012, an increase of 1.5% over the previous year. Participants include 256,833 active government employees, a decrease of 0.2% from the previous year; 173,655 retirees and others receiving annuities, an increase of 3.7% over the previous year; and 159,973 "inactives," or former public employees who had not yet taken a benefit from their retirement accounts, an increase of 1.8% over the previous year. To put the WRS growth in perspective, the total participation level has risen by 80,977 persons since 2002, a 15.9% increase.

#### **WRS Participants**

■ Active ■ Inactive ■ Annuitants