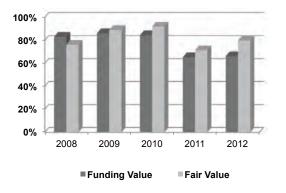

#### **FUNDED STATUS**

The funded status of the Duty Disability Insurance Program is a measure of the extent to which the system has accumulated enough assets to pay the benefits earned by participants. The funded ratio is the ratio of plan assets to estimated future liabilities. The assets can be measured using either the current fair value of assets or the smoothed funding value of assets. The fair value measurement gives a more timely measurement but can be extremely volatile, while the funding value measurement is less representative of current fair value but better presents the funding trends without the year-to-year volatility.

The funding and fair value based ratios were calculated using the actuarial accrued liability total from the Other Post-Employment Benefits (OPEB) Actuarial Valuation as of January 1, 2012.

The funding value-based funded ratio increased from 92.5% funded to 103.6% funded. Since 2008 the

funded ratio has improved from 75.4% to 103.6% funded. The steady increase in the funding value funded ratio shows the success of the long-term strategy to fully fund the program.

The fair value-based funded ratio increased from 85.8% funded to 106.8% funded. The increase in the fair value funded ratio resulted from the investment income for the year.

#### **Duty-Disability Insurance Funded Ratio**

■Funding Value

Fair Value