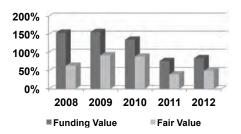

#### **FUNDED STATUS**

The funded status of the LTDI Program is a measure of the extent to which the system has accumulated enough assets to pay the benefits earned by participants. The funded ratio is the ratio of plan assets to estimated future liabilities. The assets can be measured using the current fair value of assets or the smoothed funding

The funding value-based funded ratio decreased from 136% funded to 107% funded. The decrease in the actuarial value funded ratio was due to the contribution holiday during 2012. Despite the decline, the funded ratio still exceeds the target funding range, which is 15 - 25% of estimated liabilities. Therefore, the contribution holiday will continue for another year.

The fair value-based funded ratio declined from 112% funded to 97% funded. The decrease in the fair value funded ratio was the result of the contribution holiday during 2012.

Long Term Disability Insurance Funded Ratio