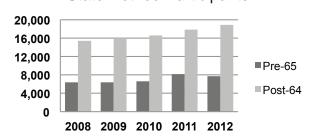

#### **PARTICIPATION**

7,699 pre-age 65 retirees and 18,921 age 65 and over retirees participated in the State Retiree Life Insurance Plan in 2012.

### State Retiree Participants