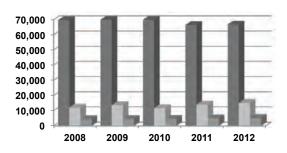

#### **Annuity Payments**

Approximately 9,572 additional persons began receiving annuities during 2012, while 3,370 annuities were ended due to death or expiration of a guarantee period. At yearend, 173,655 people were receiving retirement, disability, or beneficiary annuities, an increase of 3.7% over 2011.

■ Core ■ Variable

The **average** annual annuity received by **all** retirees (Core and Variable combined) decreased to \$23,673 in 2012, down 5.3% from the previous year. The average annual amount of new annuities begun during 2012 was \$30,072 down 4.9% from \$31,632 in 2011.