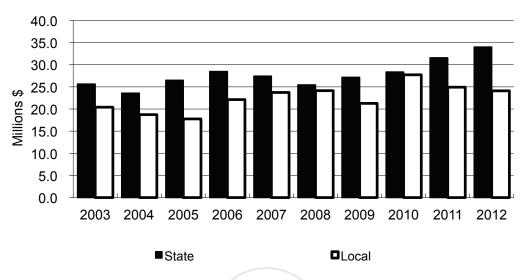

#### **PARTICIPATION**

There were 590,461 WRS participants as of December 31, 2012, an increase of 1.5% over the previous year. Participants include 256,833 active government employees, a decrease of 0.2% from the previous year; 173,655 retirees and others receiving annuities, an increase of 3.7% over the previous year; and 159,973 "inactives," or former public employees who had not yet taken a benefit from their retirement accounts, an increase of 1.8% over the previous year. To put the WRS growth in perspective, the total participation level has risen by 80,977 persons since 2002, a 15.9% increase.

In 2012, the total number of employers participating in the WRS decreased from 1,480 to 1,478. This includes the addition of one village, one town, and the elimination of four state agencies.