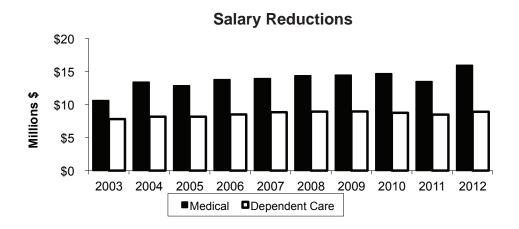

#### **PARTICIPATION**

The ERA Program allows state employees to establish pre-tax reimbursement accounts for medical care expenses not covered by insurance and for dependent child or adult care expenses. At the end of 2012, the participants in the ERA Program had created 14,618 accounts, an increase of 13.7% from 12,856 in 2011. Employees created 2,245 dependent care

accounts and 12,373 medical expense accounts. Total salary reductions were \$24.8 million (\$8.9 million for dependent care and \$15.9 million for medical expenses), an increase of 13.1% from 2011. Reductions in FICA tax from this program saved the state an estimated \$1.9 million in 2012, with combined FICA and income tax savings of an estimated \$7.1 million realized by participants.

### Salary Reductions

INTRODUCTION