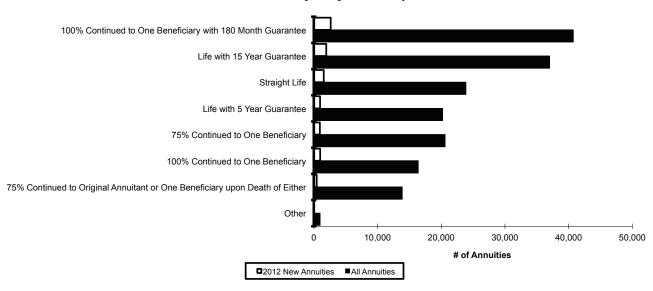

While the initial amount of new annuities has increased over time, post-retirement increases have generally helped maintain the purchasing power of existing annuities. The exception to this is in the years since the market decline in 2008, when there were post-retirement decreases due to the losses being smoothed over 5 years. The accompanying chart shows how new annuities have increased over time based on investment performance, as well as how post-retirement increases multiplied the value of the annuity over time.

### Average Annual Annuity By Year Annuity Began

■ Initial Annuity ■ Post Retirement Increases