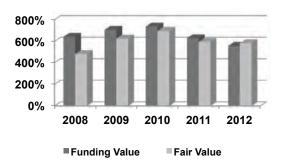

#### **State Plan**

The funding value-based funded ratio increased slightly from 65% funded to 66% funded. This increase is the result of investment income in 2012. The target for this program is to maintain a funded ratio of 115% to 125% of liabilities as a hedge against adverse claims performance. Annual premium increases are anticipated for the next six years to reach the target funding level.

The fair value-based funded ratio increased from 71% funded to 80% funded. This increase is the result of investment income in 2012.

# State Income Continuation Insurance Funded Ratio