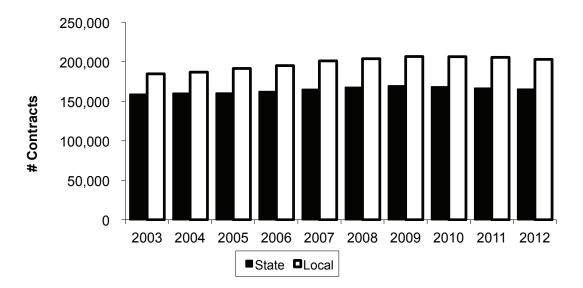

#### **PARTICIPATION**

There were 590,461 WRS participants as of December 31, 2012, an increase of 1.5% over the previous year. Participants include 256,833 active government employees, a decrease of 0.2% from the previous year; 173,655 retirees and others receiving annuities, an increase of 3.7% over the previous year; and 159,973 "inactives," or former public employees who had not yet taken a benefit from their retirement accounts, an increase of 1.8% over the previous year. To put the WRS growth in perspective, the total participation level has risen by 80,977 persons since 2002, a 15.9% increase.

In 2012, the total number of employers participating in the WRS decreased from 1,480 to 1,478. This includes the addition of one village, one town, and the elimination of four state agencies.