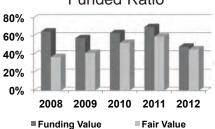

#### **FUNDED STATUS**

The funded status of the Duty Disability Insurance Program is a measure of the extent to which the system has accumulated enough assets to pay the benefits earned by participants. The funded ratio is the ratio of plan assets to estimated future liabilities. The assets can be measured using either the current fair value of assets or the smoothed funding value of assets. The fair value measurement gives a more timely measurement but can be extremely volatile, while the funding value measurement is less representative of current fair value but better presents the funding trends without the year-to-year volatility.

The funding and fair value based ratios were calculated using the actuarial accrued liability total from the Other Post-Employment Benefits (OPEB) Actuarial Valuation as of January 1, 2012.

The funding value-based funded ratio increased from 92.5% funded to 103.6% funded. Since 2008 the

funded ratio has improved from 75.4% to 103.6% funded. The steady increase in the funding value funded ratio shows the success of the long-term strategy to fully fund the program.

The fair value-based funded ratio increased from 85.8% funded to 106.8% funded. The increase in the fair value funded ratio resulted from the investment income for the year.

#### **Duty-Disability Insurance Funded Ratio**

■Funding Value

Fair Value