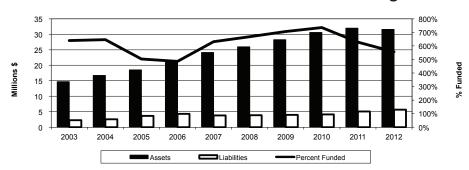

#### **FUNDED STATUS**

The funded status of the Duty Disability Insurance Program is a measure of the extent to which the system has accumulated enough assets to pay the benefits earned by participants. The funded ratio is the ratio of plan assets to estimated future liabilities. The assets can be measured using either the current fair value of assets or the smoothed funding value of assets. The fair value measurement gives a more timely measurement but can be extremely volatile, while the funding value measurement is less representative of current fair value but better presents the funding trends without the year-to-year volatility.

The funding and fair value based ratios were calculated using the actuarial accrued liability total from the Other Post-Employment Benefits (OPEB) Actuarial Valuation as of January 1, 2012.

The funding value-based funded ratio increased from 92.5% funded to 103.6% funded. Since 2008 the

funded ratio has improved from 75.4% to 103.6% funded. The steady increase in the funding value funded ratio shows the success of the long-term strategy to fully fund the program.

The fair value-based funded ratio increased from 85.8% funded to 106.8% funded. The increase in the fair value funded ratio resulted from the investment income for the year.

#### **Duty-Disability Insurance Funded Ratio**

■Funding Value

Fair Value