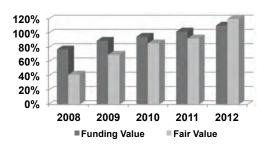

#### **FUNDED STATUS**

The funded status of the WRS is a measure of the extent to which the system has accumulated enough assets to pay the benefits earned by participants. The funded ratio is the ratio of plan assets to estimated future liabilities. The assets can be measured using either the current fair value of assets or the smoothed funding value of assets. The fair value measurement gives a more timely measurement, but can be extremely volatile. The funding value measurement is less representative of current fair value, but better presents the funding trends without the year-to-year volatility.

The funding value-based funded ratio was unchanged at 99.9% funded. The fair value-based funded ratio for the WRS increased from 93.4% funded to 102.9% funded. This increase was the result of the investment gain in 2012.

#### WRS Funded Ratio

3