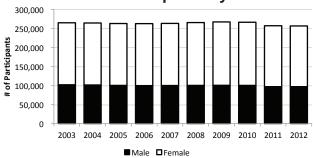

#### **PARTICIPATION**

There were 590,461 WRS participants as of December 31, 2012, an increase of 1.5% over the previous year. Participants include 256,833 active government employees, a decrease of 0.2% from the previous year; 173,655 retirees and others receiving annuities, an increase of 3.7% over the previous year; and 159,973 "inactives," or former public employees who had not yet taken a benefit from their retirement accounts, an increase of 1.8% over the previous year. To put the WRS growth in perspective, the total participation level has risen by 80,977 persons since 2002, a 15.9% increase.

In 2012, the total number of employers participating in the WRS decreased from 1,480 to 1,478. This includes the addition of one village, one town, and the elimination of four state agencies.