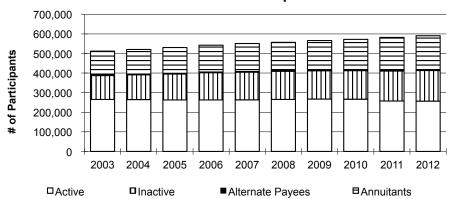

#### **PARTICIPATION**

There were 590,461 WRS participants as of December 31, 2012, an increase of 1.5% over the previous year. Participants include 256,833 active government employees, a decrease of 0.2% from the previous year; 173,655 retirees and others receiving annuities, an increase of 3.7% over the previous year; and 159,973 "inactives," or former public employees who had not yet taken a benefit from their retirement accounts, an increase of 1.8% over the previous year. To put the WRS growth in perspective, the total participation level has risen by 80,977 persons since 2002, a 15.9% increase.

In 2012, the total number of employers participating in the WRS decreased from 1,480 to 1,478. This includes the addition of one village, one town, and the elimination of four state agencies.