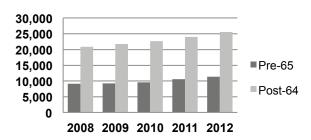

#### **PARTICIPATION**

11,372 pre-age 65 retirees and 25,573 age 65 and over retirees participated in the Local Government Retiree Life Insurance Plan in 2012.

#### Local Retiree Participants