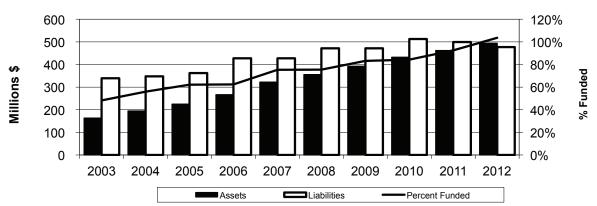

#### **FUNDED STATUS**

The funded status of the Duty Disability Insurance Program is a measure of the extent to which the system has accumulated enough assets to pay the benefits earned by participants. The funded ratio is the ratio of plan assets to estimated future liabilities. The assets can be measured using either the current fair value of assets or the smoothed funding value of assets. The fair value measurement gives a more timely measurement but can be extremely volatile, while the funding value measurement is less representative of current fair value but better presents the funding trends without the year-to-year volatility.

The funding and fair value based ratios were calculated using the actuarial accrued liability total from the Other Post-Employment Benefits (OPEB) Actuarial Valuation as of January 1, 2012.

The funding value-based funded ratio increased from 92.5% funded to 103.6% funded. Since 2008 the

funded ratio has improved from 75.4% to 103.6% funded. The steady increase in the funding value funded ratio shows the success of the long-term strategy to fully fund the program.

The fair value-based funded ratio increased from 85.8% funded to 106.8% funded. The increase in the fair value funded ratio resulted from the investment income for the year.