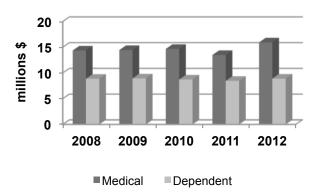

#### **PARTICIPATION**

The ERA Program allows state employees to establish pre-tax reimbursement accounts for medical care expenses not covered by insurance and for dependent child or adult care expenses. At the end of 2012, the participants in the ERA Program had created 14,618 accounts, an increase of 13.7% from 12,856 in 2011. Employees created 2,245 dependent care

accounts and 12,373 medical expense accounts. Total salary reductions were \$24.8 million (\$8.9 million for dependent care and \$15.9 million for medical expenses), an increase of 13.1% from 2011. Reductions in FICA tax from this program saved the state an estimated \$1.9 million in 2012, with combined FICA and income tax savings of an estimated \$7.1 million realized by participants.

### Salary Reductions

INTRODUCTION