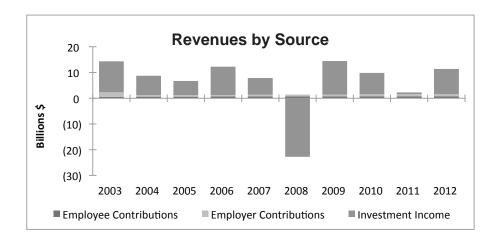

#### WISCONSIN RETIREMENT SYSTEM

|                                                           | Summary Finance        | cial Statements        |                                          |                             |
|-----------------------------------------------------------|------------------------|------------------------|------------------------------------------|-----------------------------|
|                                                           | 2012<br>\$ in millions | 2011<br>\$ in millions | Increase<br>(Decrease)<br>\$ in millions | Increase<br>(Decrease)<br>% |
| Assets                                                    | \$87,330.0             | \$78,994.1             | \$8,335.9                                | 11%                         |
| Liabilities                                               | 6,257.7                | 5,086.1                | 1,171.6                                  | 23%                         |
| Reserves:                                                 |                        |                        |                                          |                             |
| Employer Reserve                                          | 20,164.9               | 20,831.1               | (666.2)                                  | (3%)                        |
| Employee Reserve                                          | 14,396.2               | 14,513.9               | (117.7)                                  | (1%)                        |
| Annuity Reserve                                           | 44,053.0               | 43,593.0               | 460.0                                    | 1%                          |
| Reserve for Changes in the<br>Market Value of Investments | 2,392.3                | (5,080.8)              | 7,473.1                                  | n/a                         |
| Undistributed Earnings                                    | 55.3                   | 41.8                   | 13.5                                     | 32%                         |
| Blended Administration                                    | 10.6                   | 9.0                    | 1.6                                      | 18%                         |
| <b>Net Position Held in Trust</b>                         | <u>\$81,072.3</u>      | <u>\$73,908.0</u>      | <u>\$7,164.3</u>                         | 10%                         |
| Additions                                                 |                        |                        |                                          |                             |
| Contributions                                             | \$1,556.5              | \$1,547.8              | \$8.7                                    | 1%                          |
| Investment Income                                         | 9,858.7                | 664.0                  | 9,194.7                                  | 1,385%                      |
| Other Additions                                           | 5.4                    | 7.6                    | (2.2)                                    | (29%)                       |
| Total Additions                                           | 11,420.6               | 2,219.4                | 9,201.2                                  | 415%                        |
| Deductions                                                |                        |                        |                                          |                             |
| Benefits and Distributions                                | 4,234.7                | 4,164.9                | 69.8                                     | 2%                          |
| Admin. & Other Expenses                                   | 21.6                   | 18.6                   | 3.0                                      | 16%                         |
| Total Deductions                                          | 4,256.3                | 4,183.5                | 72.8                                     | 2%                          |
| Net Increase (Decrease)                                   | <u>\$7,164.3</u>       | <u>(\$1,964.1)</u>     | <u>\$9,128.4</u>                         | n/a                         |

deferred investment losses from 2008 through 2011 being recognized in 2012. 97.6% or \$2,392.3 million of the deferred gains in the MRA are attributable to the WRS.

- Contributions increased 1% in 2012, from \$1.55 billion to \$1.56 billion. This included a 6.5% increase in employer contributions, from \$750 million to \$799 million, and a 5.1% decrease in employee contributions, from \$798 million to \$757 million. The increased contributions resulted from a 0.7% decrease in covered payrolls and a 1.7% increase to contribution rates in 2012. Prior to approximately July 1, 2011, most employee contributions were paid by the employer on behalf of the employee. 2011 Act 10 restricted the employer from paying the employee required contribution, unless provided for by an existing collective bargaining agreement. In 2012 employees paid more than \$611 million of required contributions and more than \$10 million of voluntary contributions.
- Net investment income increased by \$9.2 billion in 2012, from a \$0.7 billion gain to a \$9.9 billion gain. This included an increase in Core Trust Fund income of \$8.2 billion, from a \$0.8 billion gain to a \$9.0 billion gain, and an increase in Variable Trust Fund income of \$1.0 billion, from a \$0.2 billion loss to a \$0.8 billion gain.
- The balanced Core Trust Fund realized a 13.7% investment return, while the equity-based Variable Trust Fund experienced a 16.9% return. The Core Trust Fund gain, after being smoothed through the MRA, resulted in a core effective rate of 2.2% being credited to the Core Fund accounts and reserves. The Variable Trust Fund loss was passed through to Variable Fund accounts and reserves with a 17% Variable effective rate.
- Benefit payments increased by 1.7%, from \$4.16 billion to \$4.23 billion. Core annuities (including Section 62.13 Police & Firefighters) increased by 2.3%,