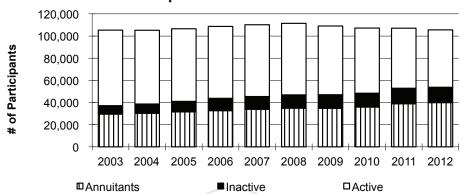

#### **PARTICIPATION**

There were 590,461 WRS participants as of December 31, 2012, an increase of 1.5% over the previous year. Participants include 256,833 active government employees, a decrease of 0.2% from the previous year; 173,655 retirees and others receiving annuities, an increase of 3.7% over the previous year; and 159,973 "inactives," or former public employees who had not yet taken a benefit from their retirement accounts, an increase of 1.8% over the previous year. To put the WRS growth in perspective, the total participation level has risen by 80,977 persons since 2002, a 15.9% increase.

In 2012, the total number of employers participating in the WRS decreased from 1,480 to 1,478. This includes the addition of one village, one town, and the elimination of four state agencies.