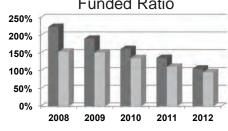

#### **Local Plan**

The funding value-based funded ratio decreased from 628% funded to 556% funded. This decrease is the result of an intentional drawdown of reserves. Starting in March 2012 local governments are on a premium holiday. The target for this program is to maintain a funded ratio of 100% to 200% of liabilities as a hedge against adverse claims performance. Because of the small size of this plan, significant year-to-year volatility in claims experience is expected.

The fair value-based funded ratio decreased from 593% funded to 582% funded. This decrease is the result of an intentional drawdown of reserves. Starting in March 2012 local governments are on a premium holiday.

#### Local Income Continuation Insurance Funded Ratio