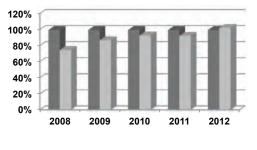

#### **FUNDED STATUS**

The funded status of the WRS is a measure of the extent to which the system has accumulated enough assets to pay the benefits earned by participants. The funded ratio is the ratio of plan assets to estimated future liabilities. The assets can be measured using either the current fair value of assets or the smoothed funding value of assets. The fair value measurement gives a more timely measurement, but can be extremely volatile. The funding value measurement is less representative of current fair value, but better presents the funding trends without the year-to-year volatility.

The funding value-based funded ratio was unchanged at 99.9% funded. The fair value-based funded ratio for the WRS increased from 93.4% funded to 102.9% funded. This increase was the result of the investment gain in 2012.

#### WRS Funded Ratio

3