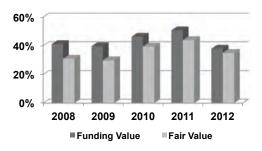

#### **FUNDED STATUS**

The funded status of the ICI Program is a measure of the extent to which the system has accumulated enough assets to pay the benefits earned by participants. The funded ratio is the ratio of plan assets to estimated future liabilities. The assets can be measured using either the current fair value of assets or the smoothed funding value of assets. The fair value measurement gives a more timely measurement, but can be extremely volatile. The funding value measurement is less representative of current fair value, but better presents the funding trends without the year-to-year volatility.

#### **State Plan**

The funding value-based funded ratio increased slightly from 65% funded to 66% funded. This increase is the result of investment income in 2012. The target for this program is to maintain a funded ratio of 115% to 125% of liabilities as a hedge against adverse claims performance. Annual premium increases are anticipated for the next six years to reach the target funding level.

The fair value-based funded ratio increased from 71% funded to 80% funded. This increase is the result of investment income in 2012.

# State Income Continuation Insurance Funded Ratio