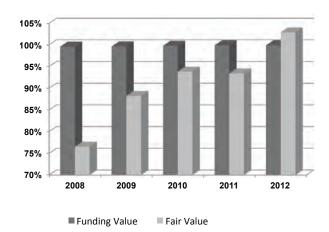

#### **FUNDED STATUS**

The funded status of the WRS is a measure of the extent to which the system has accumulated enough assets to pay the benefits earned by participants. The funded ratio is the ratio of plan assets to estimated future liabilities. The assets can be measured using either the current fair value of assets or the smoothed funding value of assets. The fair value measurement gives a more timely measurement, but can be extremely volatile. The funding value measurement is less representative of current fair value, but better presents the funding trends without the year-to-year volatility.

The funding value-based funded ratio was unchanged at 99.9% funded. The fair value-based funded ratio for the WRS increased from 93.4% funded to 102.9% funded. This increase was the result of the investment gain in 2012.

#### WRS Funded Ratio

3