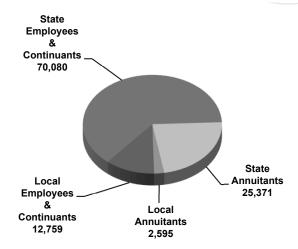

#### **Annuity Payments**

Approximately 9,572 additional persons began receiving annuities during 2012, while 3,370 annuities were ended due to death or expiration of a guarantee period. At yearend, 173,655 people were receiving retirement, disability, or beneficiary annuities, an increase of 3.7% over 2011.

#### **PARTICIPATION**

There were 590,461 WRS participants as of December 31, 2012, an increase of 1.5% over the previous year. Participants include 256,833 active government employees, a decrease of 0.2% from the previous year; 173,655 retirees and others receiving annuities, an increase of 3.7% over the previous year; and 159,973 "inactives," or former public employees who had not yet taken a benefit from their retirement accounts, an increase of 1.8% over the previous year. To put the WRS growth in perspective, the total participation level has risen by 80,977 persons since 2002, a 15.9% increase.