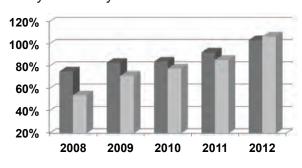

#### **FUNDED STATUS**

The funded status of the WRS is a measure of the extent to which the system has accumulated enough assets to pay the benefits earned by participants. The funded ratio is the ratio of plan assets to estimated future liabilities. The assets can be measured using either the current fair value of assets or the smoothed funding value of assets. The fair value measurement gives a more timely measurement, but can be extremely volatile. The funding value measurement is less representative of current fair value, but better presents the funding trends without the year-to-year volatility.

The funding value-based funded ratio was unchanged at 99.9% funded. The fair value-based funded ratio for the WRS increased from 93.4% funded to 102.9% funded. This increase was the result of the investment gain in 2012.

#### WRS Funded Ratio

3