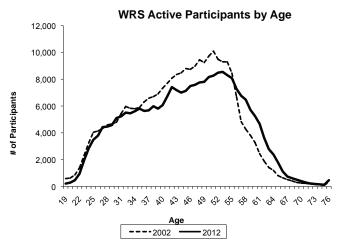

#### **PARTICIPATION**

There were 590,461 WRS participants as of December 31, 2012, an increase of 1.5% over the previous year. Participants include 256,833 active government employees, a decrease of 0.2% from the previous year; 173,655 retirees and others receiving annuities, an increase of 3.7% over the previous year; and 159,973 "inactives," or former public employees who had not yet taken a benefit from their retirement accounts, an increase of 1.8% over the previous year. To put the WRS growth in perspective, the total participation level has risen by 80,977 persons since 2002, a 15.9% increase.