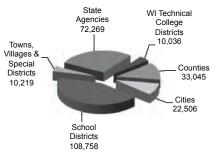

.5% over the previous year. Participants include 256,833 active government employees, a decrease of 0.2% from the previous year; 173,655 retirees and others receiving annuities, an increase of 3.7% over the previous year; and 159,973 "inactives," or former public employees who had not yet taken a benefit from their retirement accounts, an increase of 1.8% over the previous year. To put the WRS growth in perspective, the total participation level has risen by 80,977 persons since 2002, a 15.9% increase.

In 2012, the total number of employers participating in the WRS decreased from 1,480 to 1,478. This includes the addition of one village, one town, and the elimination of four state agencies.

#### **WRS Participants**



■ Active ■ Inactive ■ Annuitants

### Participants by Employer Type





#### DEFERRED COMPENSATION PLAN AND TRUST

| Summary Financial Statements                |                        |                        |                                          |                             |  |  |
|---------------------------------------------|------------------------|------------------------|------------------------------------------|-----------------------------|--|--|
|                                             | 2012<br>\$ in millions | 2011<br>\$ in millions | Increase<br>(Decrease)<br>\$ in millions | Increase<br>(Decrease)<br>% |  |  |
| Net position available for plan<br>benefits | \$3,025.4              | \$2,691.7              | \$333.7                                  | 12%                         |  |  |
| Additions