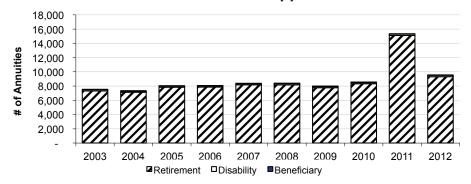

#### **Annuity Payments**

Approximately 9,572 additional persons began receiving annuities during 2012, while 3,370 annuities were ended due to death or expiration of a guarantee period. At yearend, 173,655 people were receiving retirement, disability, or beneficiary annuities, an increase of 3.7% over 2011.

■ Core ■ Variable

The **average** annual annuity received by **all** retirees (Core and Variable combined) decreased to \$23,673 in 2012, down 5.3% from the previous year. The average annual amount of new annuities begun during 2012 was \$30,072 down 4.9% from \$31,632 in 2011.