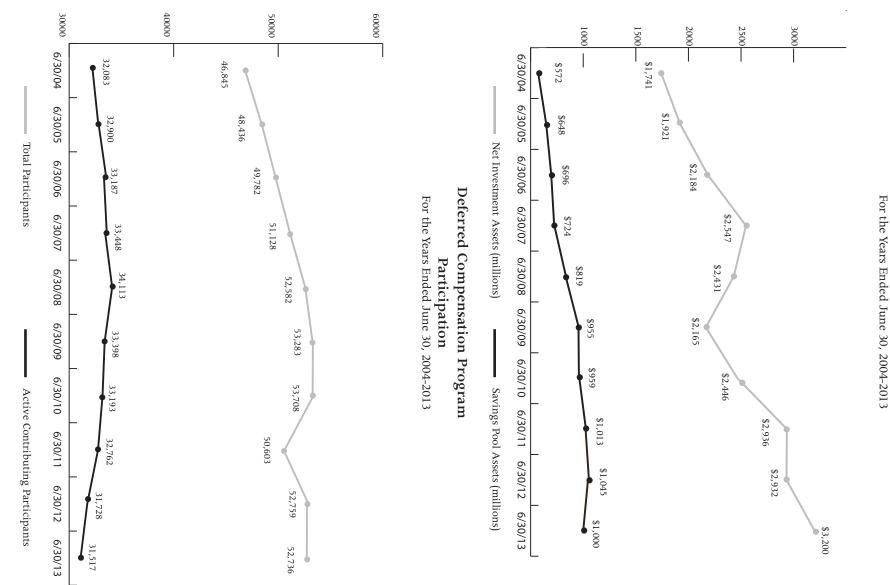

Participant contributions to the Deferred Compensation Program (DCP) increased 2% over the prior year and totaled \$182.3 million in Fiscal Year 2013. As of June 30, 2013, the number of active and contributing DCP participants was 31,091 and represented a decrease of 647 (2%) from the previous year.