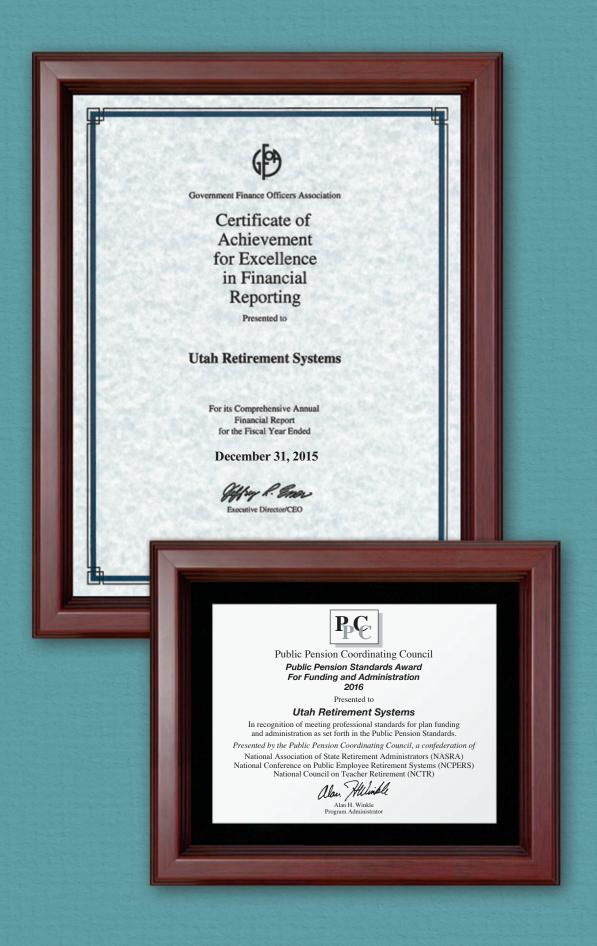

#### **Awards**

The Government Finance Officers Association of the United States and Canada (GFOA) awarded a Certificate of Achievement for Excellence in Financial Reporting to the Utah Retirement Systems for its Comprehensive Annual Financial Report for the fiscal year ended December 31, 2015. The Certificate of Achievement is a prestigious national award recognizing conformance with the highest standards for preparation of state and local government financial reports.

In order to be awarded a Certificate of Achievement, a government unit must publish an easily readable and efficiently organized comprehensive annual financial report, whose contents conform to program standards. Such financial reports must satisfy both generally accepted accounting principles and applicable legal requirements. A Certificate of Achievement is valid for a period of one year only. The Utah Retirement Systems has received a Certificate of Achievement for the last 32 years. We believe our current report continues to conform to the Certificate of Achievement Program requirements, and we are submitting it to the GFOA.

In addition, the Utah Retirement Systems was awarded the Public Pension Coordinating Council Public Pension Standards 2016 Award. This award is in recognition of meeting professional standards for plan design and administration as set forth in the Public Pension Standards.