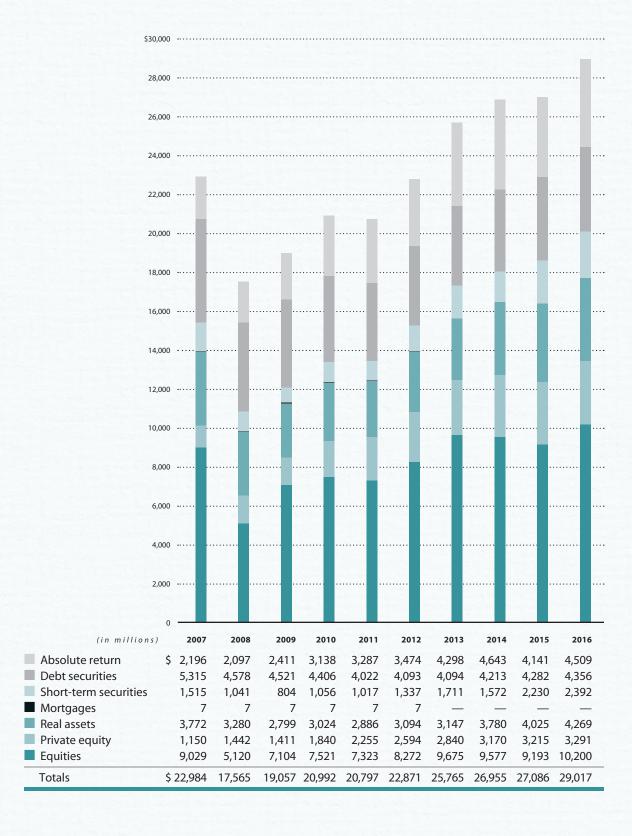

#### **Systems' Total Investments**

As of December 31, 2016, URS Defined Benefit Systems had total net position of \$28.5 billion, an increase of \$1.9 billion from calendar year 2015 investment totals. The combined investment portfolio experienced a return of 8.79% compared with the URS investment benchmark return of 7.62%. Investment results over time compared with URS benchmarks are presented on page 134 in the Investment Section.

#### **Equity Securities**

As of December 31, 2016, URS Defined Benefit Systems held \$10.2 billion in U.S. and international equity securities, an increase of \$1.0 billion from year 2015. Equity securities had a return of 11.17% for calendar year 2016 compared with the URS benchmark return of 8.39%.

#### **Debt Securities**

As of December 31, 2016, URS Defined Benefit Systems held \$4.4 billion in U.S. debt and international debt securities, an increase of \$74.8 million from year 2015. Debt securities returned 4.62% in calendar year 2016 compared with the URS benchmark return of 4.71%.

#### **Real Assets**

As of December 31, 2016, URS Defined Benefit Systems held \$4.3 billion in real assets investments, an increase of \$243.6 million from year 2015. Real assets investments returned 11.32% in calendar year 2016 compared with the URS benchmark return of 6.99%.

#### **Private Equity**

As of December 31, 2016, URS Defined Benefit Systems held \$3.3 billion in private equity investments, an increase of \$76.1 million from year 2015. Private equity investments returned 9.12% in calendar year 2016. The URS benchmark for private equity investments was 16.07%.

#### **Short Term**

As of December 31, 2016, URS
Defined Benefit Systems held \$2.4 billion
in short-term investments, an increase
of \$162.4 million from year 2015.
Short-term investments returned 0.54%
in calendar year 2016 which compared
with the URS benchmark return of 0.33%.

#### **Absolute Return**

As of December 31, 2016, URS Defined Benefit Systems held \$4.5 billion in absolute return investments, an increase of \$367.5 million from year 2015. Absolute return investments returned a 6.21% in calendar year 2016 compared with the URS benchmark return of 5.33%.