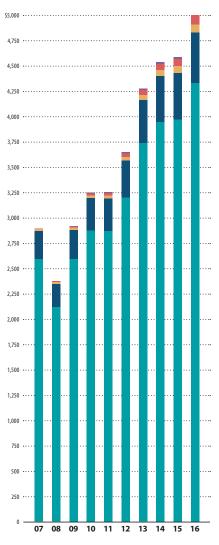

#### **Defined Contributions Member Balances**

(in millions)

| Membership Information                                     |          |          |             |                    |
|------------------------------------------------------------|----------|----------|-------------|--------------------|
| at December 31, 2016                                       | 401(k)   | 457      | Roth<br>IRA | Traditional<br>IRA |
| Number of active employees eligible to participate         | 105,864  | 101,497  | 221,405     | 221,405            |
| Employee contributions (excluding employer contributions): |          |          |             |                    |
| Number of employees contributing                           | 39,462   | 8,232    | 6,376       | 452                |
| Percent of eligible employees contributing                 | 37.3%    | 8.1%     | 2.9%        | 0.2%               |
| Average % of salary deferred by employees                  | 5.5%     | 6.0%     | 3.7%        | 2.5%               |
| Total participants                                         | 166,430  | 17,416   | 8,772       | 1,763              |
| Average participant account balance                        | \$26,071 | \$28,389 | \$10,165    | \$46,247           |

Each year the number of employees participating in these plans increases. Individuals may participate in more than one plan. As of December 31, 2016, the number of participants by investment plan was as shown in the table above.

#### **■■■** Defined Contributions Member Balances

at December 31, 2016

|                 |          | (in m | illions) | )     |       |       |       |       |       |       |
|-----------------|----------|-------|----------|-------|-------|-------|-------|-------|-------|-------|
|                 | 2007     | 2008  | 2009     | 2010  | 2011  | 2012  | 2013  | 2014  | 2015  | 2016  |
| ■ HRA*          | \$ 1     | 2     | 3        | 6     | 9     | 11    | 16    | 20    | 23    | _     |
| Roth IRA        | 6        | 7     | 12       | 21    | 24    | 34    | 48    | 59    | 70    | 89    |
| Traditional IRA | 18       | 19    | 22       | 26    | 30    | 39    | 50    | 60    | 69    | 82    |
| <b>457</b>      | 277      | 229   | 284      | 317   | 321   | 360   | 425   | 451   | 454   | 494   |
| <b>401(k)</b>   | 2,604    | 2,132 | 2,608    | 2,887 | 2,881 | 3,213 | 3,746 | 3,956 | 3,980 | 4,339 |
| Totals          | \$ 2,906 | 2,389 | 2,929    | 3,257 | 3,265 | 3,657 | 4,285 | 4,546 | 4,596 | 5,004 |

\*Administration of the HRA was transferred to PEHP in October 2016.

2016

**Comprehensive Annual Financial Report** 