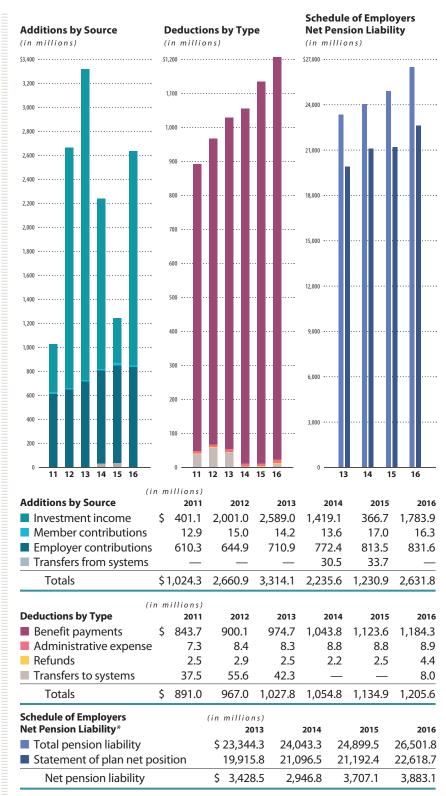

# Financial Highlights

- The URS Defined Benefit Pension Systems' combined total net position increased by \$1.9 billion, or 7.0% during calendar year 2016. The increase was primarily due to the increase in the markets.
- The URS Defined Benefit Pension Systems' rate of return on investments during calendar year 2016 was 8.79% compared with the calendar year 2015 rate of return of 1.92%. The increase in rate of return was due primarily to the increase in market performance in 2016.
- The URS Defined Benefit Pension Systems had a Net Pension Liability of \$4.7 billion and the Net Pension Liability as a percentage of covered payroll was 96.1% as of December 31, 2016.
- The Defined Contribution Plans' combined total net position increased \$407 million during calendar year 2016 primarily due to investment gains.
- The Defined Contribution Plans' rates of return for investment options ranged from a high of 23.3% to a low of 1.1% compared to prior year investment option returns of a high of 9.0% and a low of negative 4.6%.

At December 31, 2016, the Noncontributory Retirement System total pension liability was \$26.5 billion. The Plan's fiduciary net position was \$22.6 billion leaving a net pension liability of \$3.9 billion. The Plan fiduciary net position as a percentage of the total pension liability was 85.3%.

At December 31, 2016, the Contributory Retirement System total pension liability was \$1.29 billion. The Plan's fiduciary net position was \$1.2 billion leaving a net pension liability of \$88 million. The Plan fiduciary net position as a percentage of the total pension liability was 93.2%.