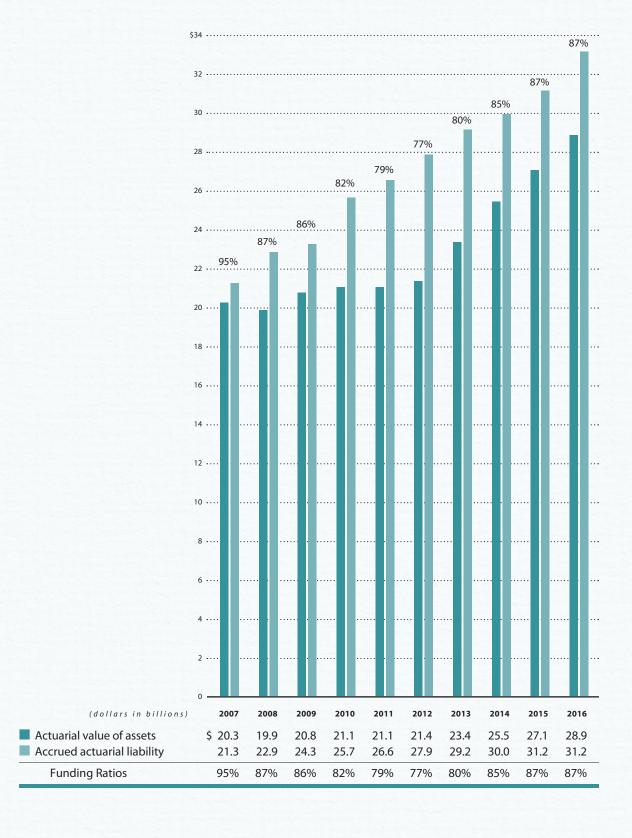

At December 31, 2016, the Noncontributory Retirement System total pension liability was \$26.5 billion. The Plan's fiduciary net position was \$22.6 billion leaving a net pension liability of \$3.9 billion. The Plan fiduciary net position as a percentage of the total pension liability was 85.3%.

At December 31, 2016, the Contributory Retirement System total pension liability was \$1.29 billion. The Plan's fiduciary net position was \$1.2 billion leaving a net pension liability of \$88 million. The Plan fiduciary net position as a percentage of the total pension liability was 93.2%.