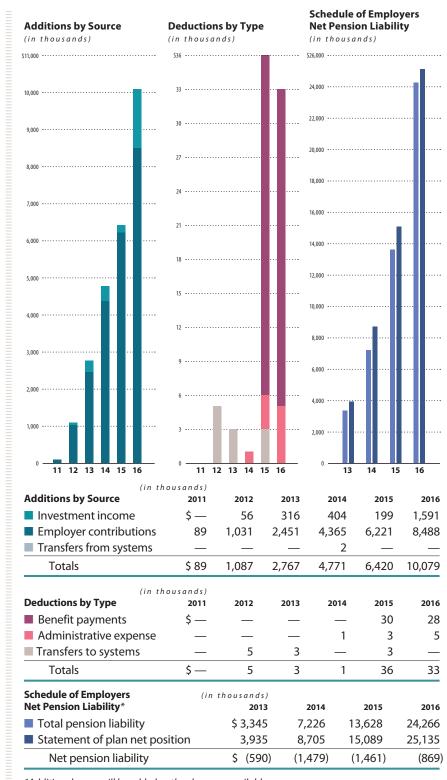

# Noncontributory System

The Noncontributory System provides retirement benefits to covered State of Utah, local government, and public education employees. Benefits of the system are funded by employer contributions and by earnings on investments. The system net position as of December 31, 2016, totaled \$22.6 billion, an increase of \$1.4 billion (6.7%) from \$21.2 billion as of December 31, 2015.

Additions to the Noncontributory System net position include employer contributions, investment income, and transfers. For the calendar year 2016, member and employer contributions increased from \$830.5 million for calendar year 2015 to \$847.9 million, an increase of \$17.4 million (2.1%). Contributions increased because salaries increased. The system recognized a net investment gain of \$1.78 billion for calendar year 2016 compared with net investment gain of \$366.7 million for calendar year 2015. The increase in investment gain for 2016 compared to 2015 was due to the higher rate of return realized in 2016.

Deductions from the Noncontributory System net position include retirement benefits, administrative expenses, and transfers. For the calendar year 2016, benefits amounted to \$1.2 billion, an increase of \$62.5 million (5.6%) over calendar year 2015. The increase in benefit payments was due to an increased number of benefit recipients and benefit increases. For the calendar year 2016, the costs of administering the system totaled \$8.9 million, an increase of \$59 thousand (0.07%) from calendar year 2015.

At December 31, 2016, the Noncontributory Retirement System total pension liability was \$26.5 billion. The Plan's fiduciary net position was \$22.6 billion leaving a net pension liability of \$3.9 billion. The Plan fiduciary net position as a percentage of the total pension liability was 85.3%.