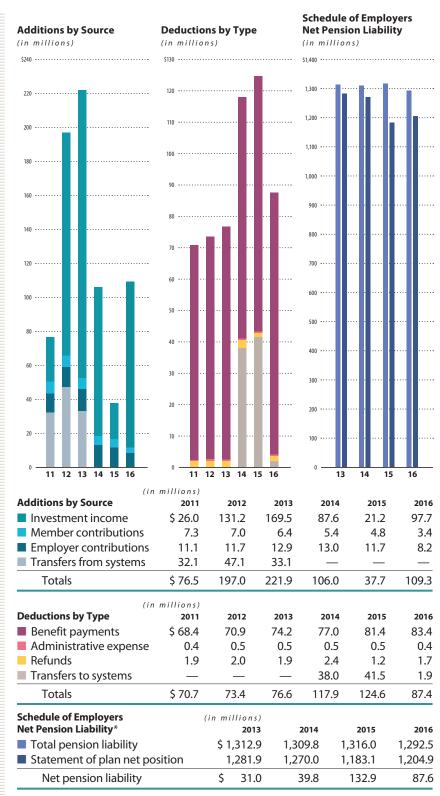

# Noncontributory System

The Noncontributory System provides retirement benefits to covered State of Utah, local government, and public education employees. Benefits of the system are funded by employer contributions and by earnings on investments. The system net position as of December 31, 2016, totaled \$22.6 billion, an increase of \$1.4 billion (6.7%) from \$21.2 billion as of December 31, 2015.

Additions to the Noncontributory System net position include employer contributions, investment income, and transfers. For the calendar year 2016, member and employer contributions increased from \$830.5 million for calendar year 2015 to \$847.9 million, an increase of \$17.4 million (2.1%). Contributions increased because salaries increased. The system recognized a net investment gain of \$1.78 billion for calendar year 2016 compared with net investment gain of \$366.7 million for calendar year 2015. The increase in investment gain for 2016 compared to 2015 was due to the higher rate of return realized in 2016.

Deductions from the Noncontributory System net position include retirement benefits, administrative expenses, and transfers. For the calendar year 2016, benefits amounted to \$1.2 billion, an increase of \$62.5 million (5.6%) over calendar year 2015. The increase in benefit payments was due to an increased number of benefit recipients and benefit increases. For the calendar year 2016, the costs of administering the system totaled \$8.9 million, an increase of \$59 thousand (0.07%) from calendar year 2015.

At December 31, 2016, the Noncontributory Retirement System total pension liability was \$26.5 billion. The Plan's fiduciary net position was \$22.6 billion leaving a net pension liability of \$3.9 billion. The Plan fiduciary net position as a percentage of the total pension liability was 85.3%.