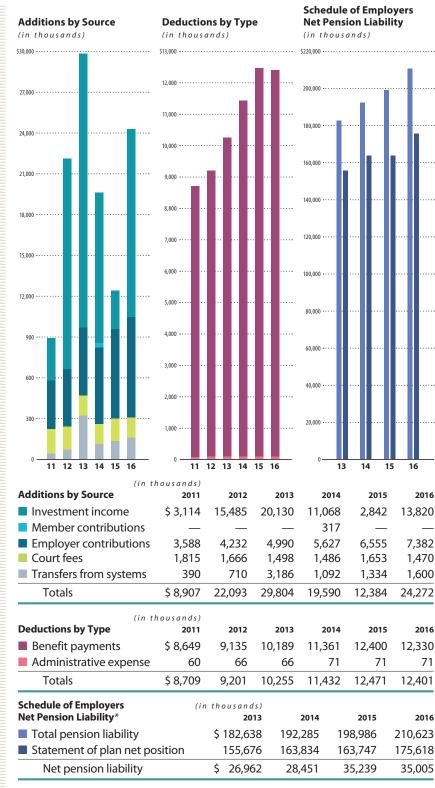

# Contributory System

The Contributory System provides retirement benefits to covered State of Utah, local government, and public education employees. Benefits of the system are funded by member and employer contributions and by earnings on investments. The system net position as of December 31, 2016, totaled \$1.2 billion, an increase of \$21.8 million (1.8%) from \$1.2 billion as of December 31, 2015.

Additions to the Contributory System net position include employer and member contributions, investment income, and transfers. For calendar year 2016, member and employer contributions decreased from \$16.5 million for calendar year 2015 to \$11.6 million, a decrease of \$4.9 million (29.6%). Contributions decreased because of the number of active members. For the most part, the Contributory System is a closed system. For this reason both the numbers of active members and retired individuals are declining. The system recognized a net investment gain of \$97.7 million for calendar year 2016 compared with net investment gain of \$21.3 million for the calendar year 2015. The increase in investment gain for 2016 compared to 2015 was due to the higher rate of return realized in 2016.

Deductions from the Contributory System net position include retirement benefits, administrative expenses, and transfers. For calendar year 2016, benefits amounted to \$85.1 million, an increase of \$2.5 million (3.1%) from calendar year 2015. The increase in benefit payments was due to the increase in the number of retired members in the system. For calendar year 2016, the costs of administering the system totaled \$446 thousand, a decrease of \$32 thousand (6.7%) from calendar year 2015.

At December 31, 2016, the Contributory Retirement System total pension liability was \$1.29 billion. The Plan's fiduciary net position was \$1.2 billion leaving a net pension liability of \$88 million. The Plan fiduciary net position as a percentage of the total pension liability was 93.2%.