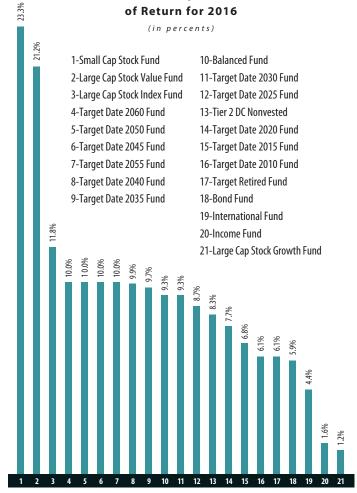

# Financial Highlights

- The URS Defined Benefit Pension Systems' combined total net position increased by \$1.9 billion, or 7.0% during calendar year 2016. The increase was primarily due to the increase in the markets.
- The URS Defined Benefit Pension Systems' rate of return on investments during calendar year 2016 was 8.79% compared with the calendar year 2015 rate of return of 1.92%. The increase in rate of return was due primarily to the increase in market performance in 2016.
- The URS Defined Benefit Pension Systems had a Net Pension Liability of \$4.7 billion and the Net Pension Liability as a percentage of covered payroll was 96.1% as of December 31, 2016.
- The Defined Contribution Plans' combined total net position increased \$407 million during calendar year 2016 primarily due to investment gains.
- The Defined Contribution Plans' rates of return for investment options ranged from a high of 23.3% to a low of 1.1% compared to prior year investment option returns of a high of 9.0% and a low of negative 4.6%.