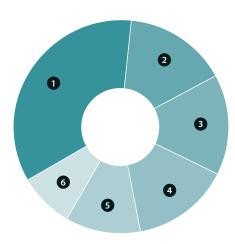

# **Defined Benefit Systems Investments** at Fair Value

- 1 Equity Securities (35.2%)
- 2 Absolute Return (15.6%)
- 3 Debt Securities (15.0%)
  - 4 Real Assets (14.7%)
- 5 Private Equity (11.3%)
  - 6 Short Term (8.2%)