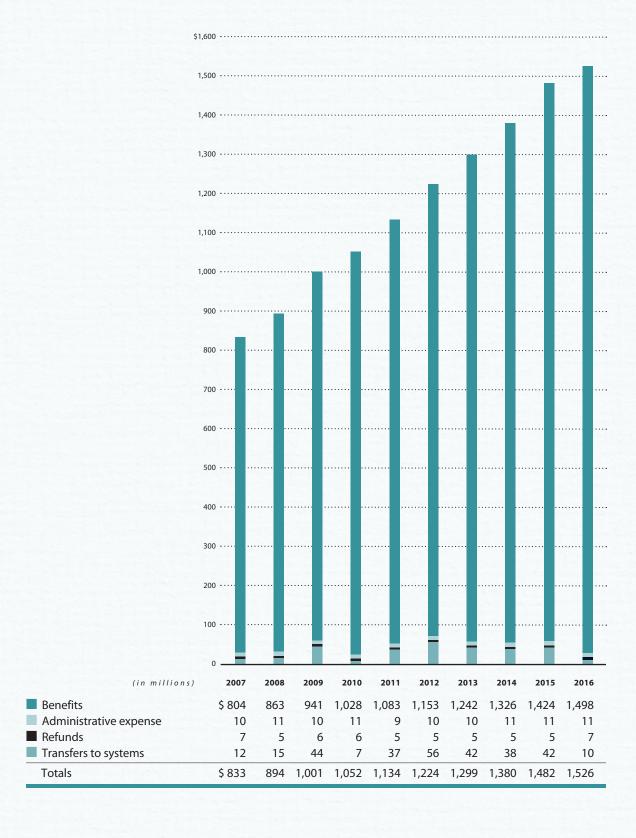

Deductions from the Noncontributory System net position include retirement benefits, administrative expenses, and transfers. For the calendar year 2016, benefits amounted to \$1.2 billion, an increase of \$62.5 million (5.6%) over calendar year 2015. The increase in benefit payments was due to an increased number of benefit recipients and benefit increases. For the calendar year 2016, the costs of administering the system totaled \$8.9 million, an increase of \$59 thousand (0.07%) from calendar year 2015.