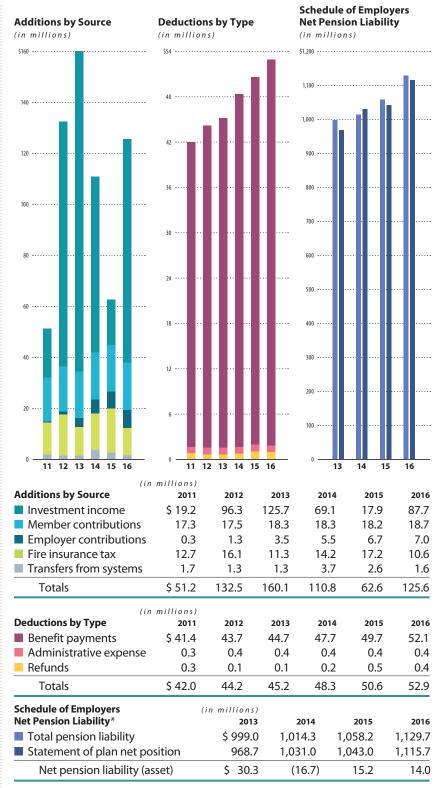

# Contributory System

The Contributory System provides retirement benefits to covered State of Utah, local government, and public education employees. Benefits of the system are funded by member and employer contributions and by earnings on investments. The system net position as of December 31, 2016, totaled \$1.2 billion, an increase of \$21.8 million (1.8%) from \$1.2 billion as of December 31, 2015.

Additions to the Contributory System net position include employer and member contributions, investment income, and transfers. For calendar year 2016, member and employer contributions decreased from \$16.5 million for calendar year 2015 to \$11.6 million, a decrease of \$4.9 million (29.6%). Contributions decreased because of the number of active members. For the most part, the Contributory System is a closed system. For this reason both the numbers of active members and retired individuals are declining. The system recognized a net investment gain of \$97.7 million for calendar year 2016 compared with net investment gain of \$21.3 million for the calendar year 2015. The increase in investment gain for 2016 compared to 2015 was due to the higher rate of return realized in 2016.

Deductions from the Contributory System net position include retirement benefits, administrative expenses, and transfers. For calendar year 2016, benefits amounted to \$85.1 million, an increase of \$2.5 million (3.1%) from calendar year 2015. The increase in benefit payments was due to the increase in the number of retired members in the system. For calendar year 2016, the costs of administering the system totaled \$446 thousand, a decrease of \$32 thousand (6.7%) from calendar year 2015.

At December 31, 2016, the Contributory Retirement System total pension liability was \$1.29 billion. The Plan's fiduciary net position was \$1.2 billion leaving a net pension liability of \$88 million. The Plan fiduciary net position as a percentage of the total pension liability was 93.2%.