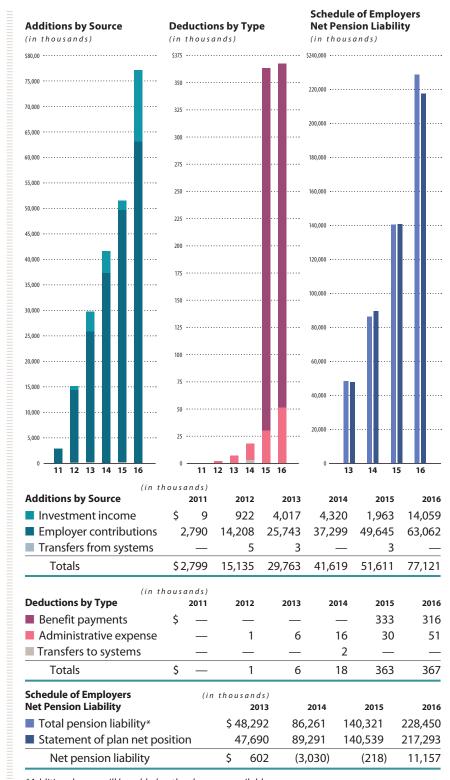

# Contributory System

The Contributory System provides retirement benefits to covered State of Utah, local government, and public education employees. Benefits of the system are funded by member and employer contributions and by earnings on investments. The system net position as of December 31, 2016, totaled \$1.2 billion, an increase of \$21.8 million (1.8%) from \$1.2 billion as of December 31, 2015.

Additions to the Contributory System net position include employer and member contributions, investment income, and transfers. For calendar year 2016, member and employer contributions decreased from \$16.5 million for calendar year 2015 to \$11.6 million, a decrease of \$4.9 million (29.6%). Contributions decreased because of the number of active members. For the most part, the Contributory System is a closed system. For this reason both the numbers of active members and retired individuals are declining. The system recognized a net investment gain of \$97.7 million for calendar year 2016 compared with net investment gain of \$21.3 million for the calendar year 2015. The increase in investment gain for 2016 compared to 2015 was due to the higher rate of return realized in 2016.

Deductions from the Contributory System net position include retirement benefits, administrative expenses, and transfers. For calendar year 2016, benefits amounted to \$85.1 million, an increase of \$2.5 million (3.1%) from calendar year 2015. The increase in benefit payments was due to the increase in the number of retired members in the system. For calendar year 2016, the costs of administering the system totaled \$446 thousand, a decrease of \$32 thousand (6.7%) from calendar year 2015.

At December 31, 2016, the Contributory Retirement System total pension liability was \$1.29 billion. The Plan's fiduciary net position was \$1.2 billion leaving a net pension liability of \$88 million. The Plan fiduciary net position as a percentage of the total pension liability was 93.2%.