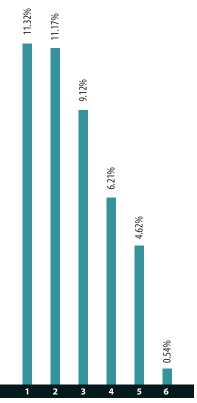

#### **Equity Securities**

As of December 31, 2016, URS Defined Benefit Systems held \$10.2 billion in U.S. and international equity securities, an increase of \$1.0 billion from year 2015. Equity securities had a return of 11.17% for calendar year 2016 compared with the URS benchmark return of 8.39%.

#### **Debt Securities**

As of December 31, 2016, URS Defined Benefit Systems held \$4.4 billion in U.S. debt and international debt securities, an increase of \$74.8 million from year 2015. Debt securities returned 4.62% in calendar year 2016 compared with the URS benchmark return of 4.71%.

#### **Real Assets**

As of December 31, 2016, URS Defined Benefit Systems held \$4.3 billion in real assets investments, an increase of \$243.6 million from year 2015. Real assets investments returned 11.32% in calendar year 2016 compared with the URS benchmark return of 6.99%.

#### **Private Equity**

As of December 31, 2016, URS Defined Benefit Systems held \$3.3 billion in private equity investments, an increase of \$76.1 million from year 2015. Private equity investments returned 9.12% in calendar year 2016. The URS benchmark for private equity investments was 16.07%.

#### **Short Term**

As of December 31, 2016, URS
Defined Benefit Systems held \$2.4 billion
in short-term investments, an increase
of \$162.4 million from year 2015.
Short-term investments returned 0.54%
in calendar year 2016 which compared
with the URS benchmark return of 0.33%.

#### **Absolute Return**

As of December 31, 2016, URS Defined Benefit Systems held \$4.5 billion in absolute return investments, an increase of \$367.5 million from year 2015. Absolute return investments returned a 6.21% in calendar year 2016 compared with the URS benchmark return of 5.33%.

# Defined Benefit Systems Investment Rates of Return by Investment Type for 2016

(in percents)

- 1 Real Assets
- 2 Equity Securities
- 3 Private Equity
- 4 Absolute Return
- 5 Debt Securities
  - 6 Short Term