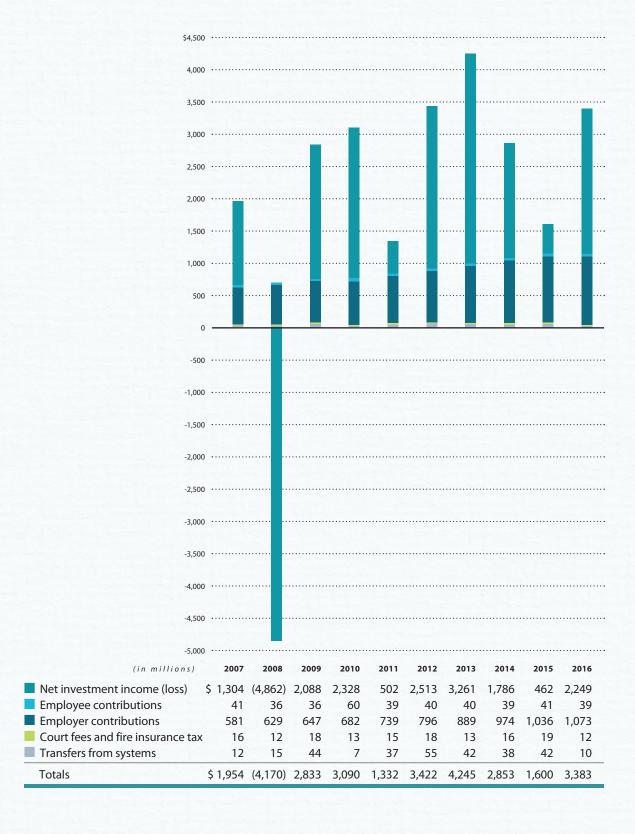

# Financial Highlights

- The URS Defined Benefit Pension Systems' combined total net position increased by \$1.9 billion, or 7.0% during calendar year 2016. The increase was primarily due to the increase in the markets.
- The URS Defined Benefit Pension Systems' rate of return on investments during calendar year 2016 was 8.79% compared with the calendar year 2015 rate of return of 1.92%. The increase in rate of return was due primarily to the increase in market performance in 2016.
- The URS Defined Benefit Pension Systems had a Net Pension Liability of \$4.7 billion and the Net Pension Liability as a percentage of covered payroll was 96.1% as of December 31, 2016.
- The Defined Contribution Plans' combined total net position increased \$407 million during calendar year 2016 primarily due to investment gains.
- The Defined Contribution Plans' rates of return for investment options ranged from a high of 23.3% to a low of 1.1% compared to prior year investment option returns of a high of 9.0% and a low of negative 4.6%.

#### **Systems' Total Investments**

As of December 31, 2016, URS Defined Benefit Systems had total net position of \$28.5 billion, an increase of \$1.9 billion from calendar year 2015 investment totals. The combined investment portfolio experienced a return of 8.79% compared with the URS investment benchmark return of 7.62%. Investment results over time compared with URS benchmarks are presented on page 134 in the Investment Section.