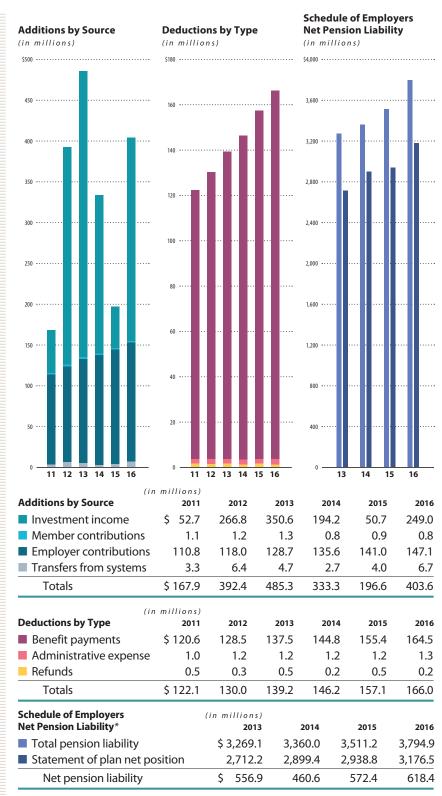

# Noncontributory System

The Noncontributory System provides retirement benefits to covered State of Utah, local government, and public education employees. Benefits of the system are funded by employer contributions and by earnings on investments. The system net position as of December 31, 2016, totaled \$22.6 billion, an increase of \$1.4 billion (6.7%) from \$21.2 billion as of December 31, 2015.

Additions to the Noncontributory System net position include employer contributions, investment income, and transfers. For the calendar year 2016, member and employer contributions increased from \$830.5 million for calendar year 2015 to \$847.9 million, an increase of \$17.4 million (2.1%). Contributions increased because salaries increased. The system recognized a net investment gain of \$1.78 billion for calendar year 2016 compared with net investment gain of \$366.7 million for calendar year 2015. The increase in investment gain for 2016 compared to 2015 was due to the higher rate of return realized in 2016.

Deductions from the Noncontributory System net position include retirement benefits, administrative expenses, and transfers. For the calendar year 2016, benefits amounted to \$1.2 billion, an increase of \$62.5 million (5.6%) over calendar year 2015. The increase in benefit payments was due to an increased number of benefit recipients and benefit increases. For the calendar year 2016, the costs of administering the system totaled \$8.9 million, an increase of \$59 thousand (0.07%) from calendar year 2015.

At December 31, 2016, the Noncontributory Retirement System total pension liability was \$26.5 billion. The Plan's fiduciary net position was \$22.6 billion leaving a net pension liability of \$3.9 billion. The Plan fiduciary net position as a percentage of the total pension liability was 85.3%.