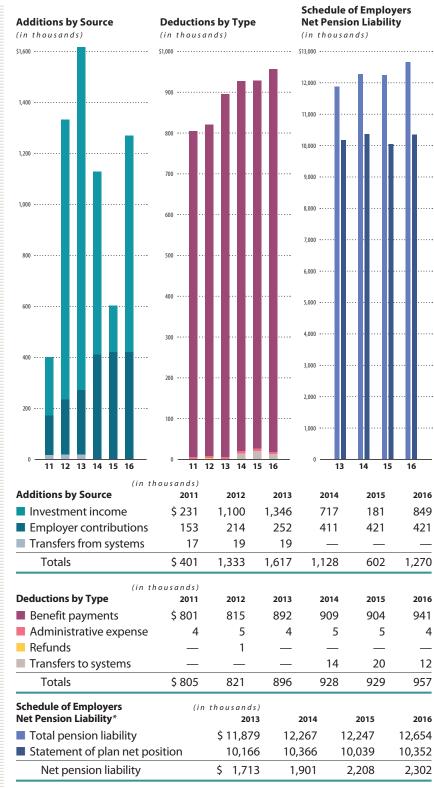

# Noncontributory System

The Noncontributory System provides retirement benefits to covered State of Utah, local government, and public education employees. Benefits of the system are funded by employer contributions and by earnings on investments. The system net position as of December 31, 2016, totaled \$22.6 billion, an increase of \$1.4 billion (6.7%) from \$21.2 billion as of December 31, 2015.

Additions to the Noncontributory System net position include employer contributions, investment income, and transfers. For the calendar year 2016, member and employer contributions increased from \$830.5 million for calendar year 2015 to \$847.9 million, an increase of \$17.4 million (2.1%). Contributions increased because salaries increased. The system recognized a net investment gain of \$1.78 billion for calendar year 2016 compared with net investment gain of \$366.7 million for calendar year 2015. The increase in investment gain for 2016 compared to 2015 was due to the higher rate of return realized in 2016.

Deductions from the Noncontributory System net position include retirement benefits, administrative expenses, and transfers. For the calendar year 2016, benefits amounted to \$1.2 billion, an increase of \$62.5 million (5.6%) over calendar year 2015. The increase in benefit payments was due to an increased number of benefit recipients and benefit increases. For the calendar year 2016, the costs of administering the system totaled \$8.9 million, an increase of \$59 thousand (0.07%) from calendar year 2015.

At December 31, 2016, the Noncontributory Retirement System total pension liability was \$26.5 billion. The Plan's fiduciary net position was \$22.6 billion leaving a net pension liability of \$3.9 billion. The Plan fiduciary net position as a percentage of the total pension liability was 85.3%.