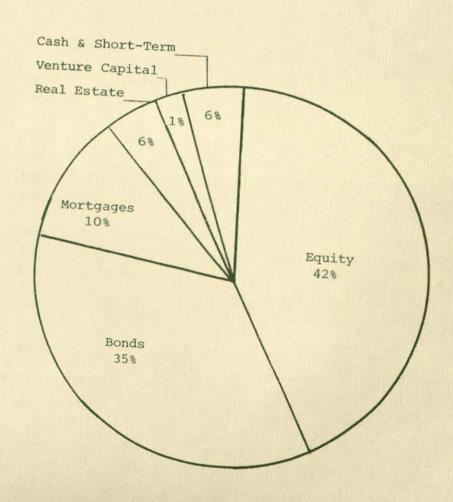

SERS invests in different types of assets and uses multiple external managers with various investment styles as a method to ensure overall fund diversification. As of December 31, 1987, the asset distribution was: 42% equities; 35% bonds; 10% mortgages; 6% real estate; 6% short-term securities; and 1% venture capital. SERS has retained the services of forty investment managers and has forty-eight investment portfolios.