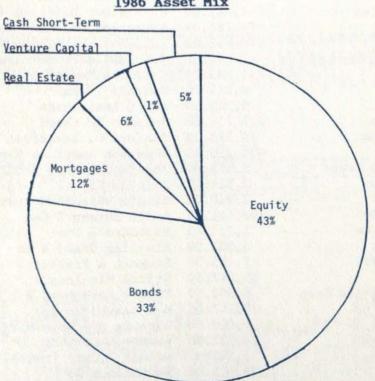

Exhibit A compares the Rates of Return of Investment for the most recent five-year period. Exhibit B provides a Summary of Assets by Investment Manager at December 31, 1986, together with the diversification of the Fund's assets. Exhibit C is a three-year asset mix comparison.

# STATE EMPLOYES' RETIREMENT FUND Summary of Assets by Investment Manager December 31, 1986 Dollar Values in Millions

| -    |            |            |   | -   |
|------|------------|------------|---|-----|
| H' V | <b>n</b> 1 | <b>h</b> 1 | ÷ | D   |
| Ex   |            |            |   | rs. |
|      |            |            |   |     |