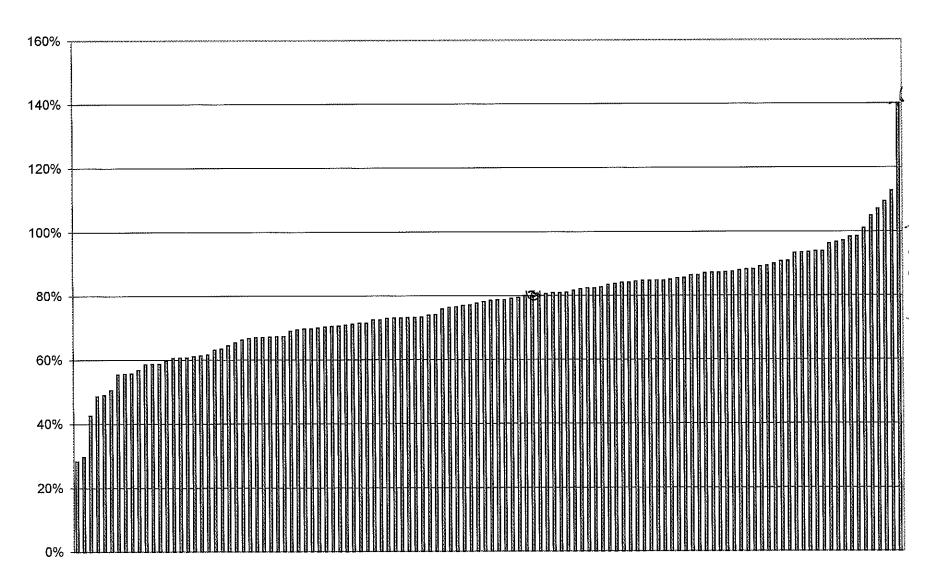

# **UAAL** as Percent of Covered Payroll

Oklahoma Municipal Retirement Fund

COMPARISON OF PLAN ASSETS AND OBLIGATIONS

| City               | Cost<br>Method | Valuation<br>Assets | Valuation<br>Payroll | PVB<br>Actives | PVB<br>Retired | Actuarial Acc'd<br>Liability (AAL) | Unfunded AAL<br>(UAAL) | Funded<br>Ratio | UAAL as %<br>of Val Pay | Actives | Nonactives | Accum Benefit<br>Obligat'n (ABO) |
|--------------------|----------------|---------------------|----------------------|----------------|----------------|------------------------------------|------------------------|-----------------|-------------------------|---------|------------|----------------------------------|
| Adair              | UAL            | 175,593             | 124,128              | 146,053        | 162,433        | 208,952                            | 33,359                 | 84.0%           | 26.9%                   | 5       | 6          | 19,412                           |
| Altus              | UAL            | 15,811,201          | 5,544,553            | 15,557,137     | 8,636,350      | 20,496,632                         | 4,685,432              | 77.1%           | 84.5%                   | 151     | 73         | 7,858,666                        |
| Alva               | UAL            | 2,577,341           | 1,674,102            | 2,593,407      | 519,511        | 2,619,262                          | 41,921                 | 98.4%           | 2.5%                    | 60      | 9          | 1,368,908                        |
| Antlers            | UAL            | 717,453             | 638,630              | 897,112        | 291,268        | 913,676                            | 196,223                | 78.5%           | 30.7%                   | 28      | 12         | 401,637                          |
| Ardmore            | UAL            | 14,624,030          | 7,116,155            | 21,340,207     | 4,816,062      | 17,781,946                         | 3,157,916              | 82.2%           | 44.4%                   | 174     | 51         | 9,820,189                        |
| Bartlesville       | UAL            | 9,007,298           | 5,925,252            | 16,034,305     | 7,708,883      | 18,359,941                         | 9,352,643              | 49.1%           | 157.8%                  | 178     | 124        | 10,651,059                       |
| Bethany            | UAL            | 16,051,432          | 3,185,592            | 15,694,863     | 6,069,599      | 19,170,390                         | 3,118,959              | 83.7%           | 97.9%                   | 83      | 39         | 9,040,223                        |
| Bethany/Warr Acres | UAL            | 1,844,032           | 283,697              | 1,712,535      | 995,652        | 2,544,871                          | 700,839                | 72.5%           | 247.0%                  | 7       | 7          | 1,205,615                        |
| Billings           | UAL            | 136,743             | 125,114              | 170,885        | 60,345         | 154,925                            | 18,181                 | 88.3%           | 14.5%                   | 4       | 3          | 48,519                           |
| Binger             | UAL            | 87,736              | 115,664              | 147,243        | 1,200          | 119,610                            | 31,874                 | 73.4%           | 27.6%                   | 4       |            | 89,540                           |
| Biackwell          | UAL            | 4,464,949           | 1,246,411            | 4,400,757      | 1,856,704      | 5,357,830                          | 892,882                | 83.3%           | 71.6%                   | 35      | 31         | 2,464,705                        |
| Blair              | UAL            | 217,560             | 126,701              | 366,008        | 0              | 263,320                            | 45,760                 | 82.6%           | 36.1%                   | 4       |            | 131,330                          |
| Boise City         | UAL            | 1,188,150           | 336,449              | 1,137,935      | 439,143        | 1,467,911                          | 279,761                | 80.9%           | 83.2%                   | 12      | : 6        | 915,274                          |
| Bokchito           | UAL            | 26,332              | 167,267              | 159,205        | 703            | 88,397                             | 62,065                 | 29.8%           | 37.1%                   | 7       |            | 46,674                           |
| Braman             | UAL            | 168,674             | 80,478               | 299,201        | C              | 251,791                            | 83,117                 | 67.0%           | 103.3%                  | 2       | : c        | 192,580                          |
| Bristow            | UAL            | 2,243,781           | 866,918              | 2,938,856      | 553,380        | 2,791,097                          | 547,316                | 80.4%           | 63.1%                   | 32      | 2 11       | 1,795,689                        |
| Broken Bow         | UAL            | 2,679,628           | 1,626,437            | 3,347,612      | 1,423,864      | 3,432,409                          | 752,781                | 78.1%           | 46.3%                   | 54      | 18         | 1,200,448                        |
| Buffalo            | Surplus        | 922,038             | 170,488              | 423,248        | 540,159        | 860,355                            | (61,683)               | 107.2%          | (36.2)%                 | 7       | 7 - 5      | 206,991                          |
| Burns Flat         | UAL.           | 278,903             | 277,395              | 558,954        | 51,611         | 475,526                            | 196,623                | 58.7%           | 70.9%                   | Ş       | ) 2        | 2 293,575                        |
| Calera             | UAL            | 415,193             | 549,902              | 837,514        | 98,140         | 706,701                            | 291,509                | 58.8%           | 53.0%                   | 19      | 9 2        | 2 405,320                        |
| Central Okla MCD   | UAL.           | 869,913             | 211,956              | 807,968        | 950,31         | 1,456,288                          | 586,375                | 59.7%           | 276.6%                  | . 5     | 5 \$       | 5 256,056                        |

| City                  | Cost<br>Method | Valuation<br>Assets | Valuation<br>Payroll | PVB<br>Actives | PVB<br>Retired | Actuarial Acc'd<br>Liability (AAL) | Unfunded AAL<br>(UAAL) | Funded<br>Ratio | UAAL as %<br>of Val Pay | Actives | Nonactives | Accum Benefit<br>Obligat'n (ABO) |
|-----------------------|----------------|---------------------|----------------------|----------------|----------------|------------------------------------|------------------------|-----------------|-------------------------|---------|------------|----------------------------------|
| Chandler              | UAL            | 1,232,079           | 972,424              | 1,984,716      | 213,318        | 1,565,239                          | 333,160                | 78.7%           | 34.3%                   | 28      | 6          | 831,138                          |
| Checotah              | UAL            | 1,232,822           | 1,299,980            | 1,841,942      | 376,176        | 1,748,539                          | 515,717                | 70.5%           | 39.7%                   | 45      | 11         | 945,011                          |
| Cherokee & CDA        | UAL            | 90,036              | 362,882              | 275,446        | 169,730        | 316,995                            | 226,959                | 28.4%           | 62.5%                   | 11      | 5          | 89,885                           |
| Chickasha             | UAL.           | 12,847,566          | 1,875,988            | 9,332,791      | 5,969,030      | 13,697,525                         | 849,959                | 93.8%           | 45.3%                   | 59      | 44         | 5,595,511                        |
| Claremore             | UAL            | 12,555,447          | 4,288,972            | 11,650,016     | 5,021,596      | 13,804,673                         | 1,249,226              | 91.0%           | 29.1%                   | 126     | 55         | 5,541,683                        |
| Cleo Springs          | UAL            | 103,944             | 34,024               | 165,343        | 11,827         | 177,170                            | 73,225                 | 58.7%           | 215.2%                  | 1       | 1          | 165,343                          |
| Cleveland             | UAL            | 1,798,821           | 520,423              | 1,567,795      | 1,401,122      | 2,569,820                          | 770,998                | 70.0%           | 148.1%                  | 13      | 12         | 757,252                          |
| Clinton               | UAL            | 9,081,752           | 2,173,927            | 7,269,417      | 4,883,444      | 9,682,705                          | 600,953                | 93.8%           | 27.6%                   | 66      | 43         | 2,708,717                        |
| Collinsville          | UAL            | 2,265,057           | 1,036,155            | 2,693,581      | 832,982        | 2,800,297                          | 535,241                | 80.9%           | 51.7%                   | 31      | 14         | 1,285,532                        |
| Cordell               | UAL            | 3,558,384           | 777,455              | 2,443,624      | 2,381,148      | 4,197,087                          | 638,703                | 84.8%           | 82.2%                   | 24      | 24         | 1,167,341                        |
| Cushing               | UAL            | 11,914,036          | 3,354,620            | 11,683,561     | 6,756,399      | 16,745,542                         | 4,831,506              | 71.1%           | 144.0%                  | 96      | 76         | 7,001,894                        |
| Davis                 | UAL            | 1,642,716           | 848,919              | 1,637,741      | 1,080,244      | 2,248,002                          | 605,285                | 73.1%           | 71.3%                   | 33      | 10         | 817,780                          |
| Del City              | UAL            | 12,831,378          | 3,072,828            | 10,600,563     | 10,749,431     | 17,954,214                         | 5,122,837              | 71.5%           | 166.7%                  | 93      | 59         | 4,388,018                        |
| Dewey                 | UAL            | 1,126,865           | 474,866              | 1,025,678      | 740,923        | 1,368,767                          | 241,902                | 82.3%           | 50,9%                   | 17      | 10         | 290,263                          |
| Drumright             | UAL            | 1,948,525           | 724,096              | 1,846,249      | 1,344,812      | 2,826,987                          | 878,462                | 68.9%           | 121.3%                  | 19      | 17         | 1,197,097                        |
| Durant                | UAL            | 14,530,494          | 5,027,404            | 14,041,013     | 5,790,553      | 16,016,658                         | 1,486,165              | 90.7%           | 29.6%                   | 142     | : 53       | 6,733,034                        |
| El Reno               | UAL            | 1,769,030           | 2,257,802            | 3,515,182      | 979,365        | 3,181,512                          | 1,412,482              | 55.6%           | 62.6%                   | 63      | 15         | 1,237,778                        |
| Eufaula               | UAL            | 922,281             | 596,627              | 993,169        | 326,037        | 1,024,660                          | 102,379                | 90.0%           | 17.2%                   | 22      | : 6        | 450,701                          |
| Fort Cobb             | UAL            | 122,067             | 118,925              | 257,237        | 12,789         | 220,151                            | 98,084                 | 55.4%           | 82,5%                   | 4       | . 1        | 150,787                          |
| Foss Reservoir Public | Works UAL      | 600,940             | 265,396              | 722,470        | 383,821        | 952,617                            | 351,677                | 63.1%           | 132.5%                  | 7       | ' 3        | 326,738                          |
| Frederick             | UAL            | 2,669,256           | 827,041              | 2,485,878      | 1,379,694      | 3,472,344                          | 803,088                | 76.9%           | 97.1%                   | 23      | 3 20       | 1,529,538                        |

| City                        | Cost<br>Method | Valuation<br>Assets | Valuation<br>Payroll | PVB<br>Actives | PVB<br>Retired | Actuarial Acc'd<br>Liability (AAL) | Unfunded AAL<br>(UAAL) | Funded<br>Ratio | UAAL as %<br>of Val Pay | Actives | Nonactives | Accum Benefit<br>Obligat'n (ABO) |
|-----------------------------|----------------|---------------------|----------------------|----------------|----------------|------------------------------------|------------------------|-----------------|-------------------------|---------|------------|----------------------------------|
| Garber                      | Surplus        | 37,296              | 62,306               | 32,876         | 18,985         | 26,512                             | (10,785)               | 140.7%          | (17.3)%                 | 3       | 2          | 2,515                            |
| Geary                       | UAL            | 748,677             | 511,972              | 1,026,084      | 154,446        | 800,410                            | 51,733                 | 93.5%           | 10.1%                   | 20      | 6          | 353,135                          |
| Goodwell                    | UAL            | 119,922             | 224,270              | 188,684        | 24,093         | 148,113                            | 28,191                 | 81.0%           | 12.6%                   | 7       | 2          | 98,410                           |
| Gore and Gore PWA           | ŲAL            | 273,574             | 435,849              | 546,675        | 91,376         | 370,188                            | 96,613                 | 73.9%           | 22.2%                   | 22      | 5          | 173,146                          |
| Granite                     | UAL            | 970,880             | 234,649              | 928,426        | 418,467        | 1,134,199                          | 163,319                | 85.6%           | 69.6%                   | 7       | 4          | 484,766                          |
| Guthrie                     | UAL            | 4,440,745           | 1,719,767            | 5,380,270      | 710,240        | 5,091,668                          | 650,922                | 87.2%           | 37.8%                   | 54      | 11         | 2,943,676                        |
| Guymon                      | UAL            | 4,972,523           | 3,153,137            | 5,434,999      | 1,744,006      | 5,760,546                          | 788,024                | 86.3%           | 25.0%                   | 97      | 36         | 2,731,413                        |
| Harrah                      | UAL            | 1,240,450           | 604,302              | 1,617,757      | 523,911        | 1,761,848                          | 521,398                | 70.4%           | 86.3%                   | 15      | 8          | 727,950                          |
| Healdton                    | UAL            | 977,921             | 412,380              | 1,284,928      | 202,897        | 1,213,979                          | 236,059                | 80.6%           | 57.2%                   | 13      | 6          | 679,121                          |
| Henryetta                   | UAL            | 2,475,265           | 1,146,000            | 2,591,635      | 849,378        | 2,941,441                          | 466,176                | 84.2%           | 40.7%                   | 37      | 18         | 1,357,892                        |
| Hooker                      | UAL            | 611,298             | 328,957              | 862,475        | 244,948        | 934,921                            | 323,623                | 65.4%           | 98.4%                   | 9       | 4          | 518,954                          |
| Hulbert                     | UAL            | 313,469             | 422,973              | 534,530        | 128,952        | 516,698                            | 203,229                | 60.7%           | 48.0%                   | 15      | 3          | 252,202                          |
| Hydro                       | UAL            | 270,778             | 109,745              | 208,175        | 161,924        | 340,847                            | 70,069                 | 79.4%           | 63.8%                   | 4       | . 4        | 152,173                          |
| Kansas                      | UAL            | 59,676              | 168,065              | 70,243         | 54,813         | 84,347                             | 24,671                 | 70.8%           | 14.7%                   | 6       | 3          | 12,413                           |
| Kingston                    | UAL            | 420,727             | 399,126              | 565,167        | 401,296        | 755,379                            | 334,652                | 55.7%           | 83.8%                   | 13      | 3          | 226,282                          |
| Krebs & Krebs Utility Auth. | UAL            | 234,025             | 375,960              | 393,290        | 74,910         | 335,986                            | 101,961                | 69.7%           | 27.1%                   | 12      | 2 3        | 207,444                          |
| Laverne                     | UAL            | 751,464             | 484,274              | 686,899        | 584,356        | 1,027,125                          | 275,661                | 73.2%           | 56.9%                   | 17      | ' 11       | 269,211                          |
| Lindsay                     | Surplus        | 3,129,996           | 1,288,696            | 2,869,604      | 1,173,444      | 3,094,811                          | (35,185)               | 101.1%          | (2.7)%                  | 39      | 12         | 1,306,497                        |
| Madill                      | UAL.           | 1,804,799           | 864,750              | 2,027,970      | 891,131        | 2,433,882                          | 629,083                | 74.2%           | 72.7%                   | 26      | 5 11       | 1,030,345                        |
| Mannford                    | UAL            | 2,037,130           | 698,464              | 2,030,513      | 1,599,253      | 3,053,811                          | 1,016,681              | 66.7%           | 145.6%                  | 20      | ) 18       | 915,583                          |
| Marietta                    | UAL.           | 720,852             | 487,791              | 798,648        | 282,000        | 731,644                            | 10,792                 | 98.5%           | 2.2%                    | . 17    | 7          | 287,454                          |

| City                   | Cost<br>Method | Valuation<br>Assets | Valuation<br>Payroli | PVB<br>Actives | PVB<br>Retired | Actuarial Acc'd<br>Liability (AAL) | Unfunded AAL<br>(UAAL) | Funded<br>Ratio | UAAL as %<br>of Val Pay | Actives |      | Accum Benefit<br>Obligat'n (ABO) |
|------------------------|----------------|---------------------|----------------------|----------------|----------------|------------------------------------|------------------------|-----------------|-------------------------|---------|------|----------------------------------|
| Marietta PWA           | UAL            | 364,359             | 166,963              | 230,521        | 562,791        | 640,794                            | 276,435                | 56.9%           | 165.6%                  | 5       | 5    | 28,649                           |
| McLoud                 | UAL            | 352,692             | 505,059              | 407,753        | 214,770        | 404,641                            | 51,950                 | 87.2%           | 10.3%                   | 22      | 10   | 97,055                           |
| Medford                | UAL            | 1,450,797           | 353,975              | 1,728,223      | 579,085        | 2,082,124                          | 631,327                | 69.7%           | 178.4%                  | 10      | 3    | 934,782                          |
| Meeker                 | UAL            | 411,825             | 262,932              | 517,182        | 111,463        | 485,850                            | 74,025                 | 84.8%           | 28.2%                   | 9       | 4    | 220,560                          |
| Mooreland              | UAL            | 1,048,156           | 266,265              | 1,187,004      | 274,251        | 1,309,522                          | 261,366                | 80.0%           | 98.2%                   | 7       | 4    | 834,215                          |
| Mountain Park MCD      | UAL            | 754,341             | 102,286              | 520,126        | 754,938        | 1,188,604                          | 434,263                | 63.5%           | 424.6%                  | 3       | 3    | 257,654                          |
| Muldrow                | UAL            | 1,223,013           | 680,958              | 1,670,747      | 442,985        | 1,669,317                          | 446,304                | 73.3%           | 65.5%                   | 21      | 10   | 775,660                          |
| Mustang                | UAL            | 3,914,519           | 1,733,784            | 5,037,142      | 1,122,475      | 4,973,611                          | 1,059,092              | 78.7%           | 61.1%                   | 35      | 9    | 2,918,405                        |
| Newkirk                | UAL            | 1,320,013           | 561,850              | 1,353,393      | 987,074        | 1,992,252                          | 672,239                | 66,3%           | 119.6%                  | 16      | 12   | 666,229                          |
| Nichols Hills          | UAL            | 5,019,814           | 1,456,742            | 4,876,404      | 3,329,166      | 6,927,984                          | 1,908,170              | 72.5%           | 131.0%                  | 36      | 21   | 2,783,920                        |
| Noble                  | UAL            | 1,020,839           | 667,450              | 1,176,108      | 570,838        | 1,346,351                          | 325,512                | 75.8%           | 48.8%                   | 18      | 10   | 445,379                          |
| Nowata                 | Surplus        | 1,465,570           | 1,001,643            | 1,510,555      | 566,216        | 1,338,636                          | (126,933)              | 109.5%          | (12.7)%                 | 41      | 23   | 540,013                          |
| Oilton                 | UAL            | 251,827             | 219,024              | 311,260        | 105,746        | 318,473                            | 66,646                 | 79.1%           | 30.4%                   | 9       | 3    | 135,810                          |
| Okeene                 | UAL            | 610,664             | 282,757              | 729,994        | 82,016         | 653,788                            | 43,124                 | 93.4%           | 15.3%                   | 8       | 3    | 346,130                          |
| Okemah                 | UAL            | 560,652             | 615,914              | 891,885        | 178,513        | 833,033                            | 272,380                | 67.3%           | 44.2%                   | 25      | 8    | 392,645                          |
| Oklahoma Municipal Lea | ague UAL       | 5,149,794           | 764,966              | 4,088,500      | 1,775,566      | 5,326,745                          | 176,950                | 96.7%           | 23.1%                   | . 15    | 14   | 3,150,281                        |
| Okmulgee               | UAL            | 11,366,448          | 2,790,472            | 9,086,866      | 4,558,906      | 11,696,452                         | 330,004                | 97.2%           | 11.8%                   | 93      | 46   | 4,536,694                        |
| OMRF                   | UAL            | 350,642             | 452,447              | 789,085        | 723            | 3 415,130                          | 64,488                 | 84.5%           | 14.3%                   | , 9     | 0    | 215,869                          |
| Owasso                 | UAL            | 9,166,922           | 5,325,723            | 10,826,222     | 3,704,100      | 10,403,820                         | 1,236,898              | 88.1%           | 23.2%                   | 126     | 50   | 3,854,057                        |
| Pawnee                 | UAL            | 1,619,822           | 766,597              | 1,956,139      | 594,881        | 1 1,895,171                        | 275,350                | 85.5%           | 35.9%                   | , 22    | 2 10 | 825,779                          |
| Perkins                | UAL            | 694,553             | 405,755              | 780,631        | 571,077        | 7 971,710                          | 277,157                | 71.5%           | 68.3%                   | . 14    | 7    | 190,507                          |

| City            | Cost<br>Method | Valuation<br>Assets | Valuation<br>Payroll | PVB<br>Actives | PVB<br>Retired | Actuarial Acc'd<br>Liability (AAL) | Unfunded AAL<br>(UAAL) | Funded<br>Ratio | UAAL as %<br>of Val Pay | Actives |      | Accum Benefit<br>Obligat'n (ABO) |
|-----------------|----------------|---------------------|----------------------|----------------|----------------|------------------------------------|------------------------|-----------------|-------------------------|---------|------|----------------------------------|
| Реггу           | UAL            | 2,895,021           | 1,510,065            | 3,572,191      | 731,963        | 3,324,303                          | 429,283                | 87.1%           | 28.4%                   | 46      | 12   | 1,717,541                        |
| Pond Creek      | UAL            | 473,131             | 221,336              | 619,139        | 249,374        | 774,184                            | 301,054                | 61.1%           | 136.0%                  | 8       | 6    | 392,895                          |
| Porum           | UAL            | 90,604              | 367,345              | 323,420        | 0              | 212,811                            | 122,207                | 42.6%           | 33,3%                   | 10      | 0    | 130,775                          |
| Poteau          | UAL            | 4,496,058           | 1,606,348            | 4,261,590      | 2,034,227      | 5,473,773                          | 977,715                | 82.1%           | 60.9%                   | 56      | 21   | 2,325,828                        |
| Ratliff City    | UAL            | 43,812              | 87,766               | 44,155         | 47,035         | 72,132                             | 28,319                 | 60.7%           | 32.3%                   | 4       | 2    | 14,585                           |
| Ringling        | UAL            | 124,450             | 122,862              | 132,038        | 112,737        | 203,194                            | 78,744                 | 61.2%           | 64.1%                   | 4       | 4    | 51,319                           |
| Roland          | UAL            | 489,427             | 992,642              | 888,609        | 241,153        | 669,954                            | 180,528                | 73.1%           | 18.2%                   | 28      | 8    | 201,099                          |
| Sallisaw        | UAL            | 10,152,071          | 2,910,637            | 9,667,334      | 7,846,555      | 15,130,607                         | 4,978,536              | 67.1%           | 171.0%                  | 95      | 51   | 4,552,440                        |
| Seiling         | Surplus        | 639,623             | 223,463              | 423,971        | 380,385        | 609,504                            | (30,119)               | 104.9%          | (13.5)%                 | 7       | 5    | 112,465                          |
| Shawnee         | UAL            | 27,767,179          | 6,218,306            | 25,235,423     | 14,163,973     | 34,023,402                         | 6,256,223              | 81,6%           | 100.6%                  | 163     | 69   | 14,030,744                       |
| Spencer         | UAL            | 714,689             | 277,526              | 406,900        | 611,686        | 801,637                            | 86,949                 | 89.2%           | 31.3%                   | 9       | 13   | 81,065                           |
| Spiro           | UAL            | 806,242             | 452,963              | 771,591        | 412,433        | 1,008,329                          | 202,087                | 80.0%           | 44.6%                   | 17      | 8    | 406,228                          |
| Stilwell        | UAL            | 4,380,578           | 2,255,650            | 5,451,749      | 3,085,656      | 7,223,890                          | 2,843,312              | 60.6%           | 126.1%                  | 73      | 27   | 2,637,266                        |
| Stratford       | UAL            | 145,287             | 358,164              | 231,638        | 43,027         | 150,952                            | 5,665                  | 96.2%           | 1,6%                    | 13      | 2    | 60,609                           |
| Stroud          | UAL            | 2,311,328           | 1,104,738            | 1,747,674      | 1,765,637      | 2,978,982                          | 667,654                | 77.6%           | 60.4%                   | 37      | 28   | 732,890                          |
| Sulphur         | UAL            | 3,080,653           | 937,713              | 4,171,534      | 472,403        | 3 4,024,914                        | 944,261                | 76.5%           | 100.7%                  | 26      | 12   | 2,602,879                        |
| Talihina & TPWA | UAL            | 387,386             | 481,727              | 652,189        | 77,547         | 7 576,849                          | 189,463                | 67.2%           | 39.3%                   | 18      | 3 4  | 315,044                          |
| Thomas          | UAL            | 774,158             | 169,091              | 344,102        | 840,486        | 1,061,687                          | 287,529                | 72.9%           | 170.0%                  | . 6     | 9    | 105,605                          |
| Tipton          | UAL            | 92,818              | 139,652              | 130,012        | 3,360          | 3 107,417                          | 7 14,600               | 86.4%           | 10.5%                   | 6       | 3 0  | 76,878                           |
| Tishomingo      | UAL            | 213,556             | 330,413              | 433,121        | 141,054        | 439,150                            | 225,594                | 48.6%           | 68.3%                   | . 14    | 1 7  | 220,881                          |
| Tonkawa         | JAU            | 2,146,584           | 776,665              | 1,835,218      | 1,270,640      | 2,523,243                          | 376,659                | 85.1%           | 48.5%                   | 23      | 3 15 | 786,973                          |