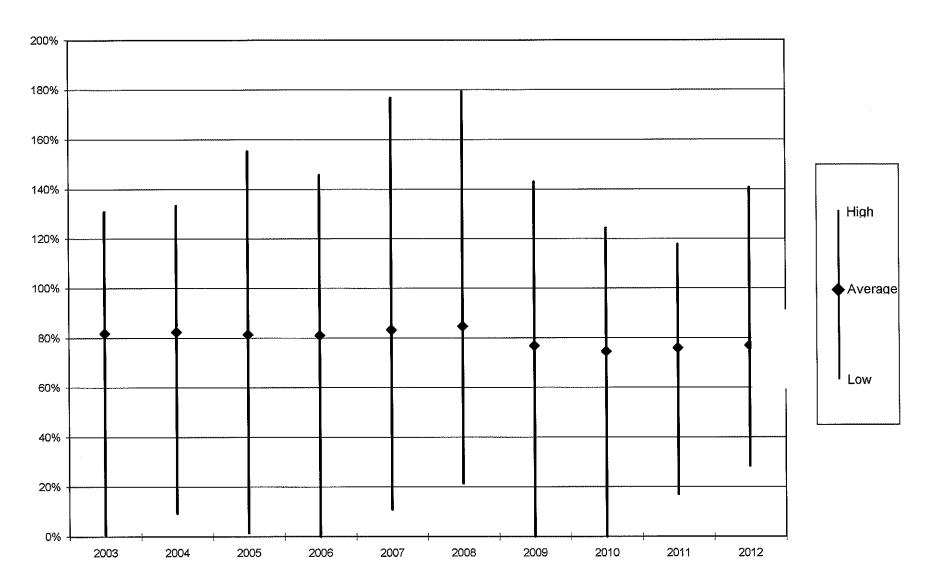

y*. This amount, required to be disclosed in the employer's financial statements under GASB 50, is the excess of the actuarial accrued liability over the valuation assets. If the assets exceed the actuarial accrued liability, the surplus is reported as a negative unfunded liability.
- Two percentages are required to be disclosed in the employer's financial statements under GASB 50. The *funded ratio* is the valuation assets as a percent of the actuarial accrued liability. The other percentage is the *unfunded actuarial accrued liability as a percent of valuation payroll*.
- The number of active and nonactive participants included in the valuation. See Section F for more details on the participants included in the valuation.

# GASB Funded Ratio as of 1/1/2012



## **GASB Funded Ratios**



**UAAL** as Percent of Covered Payroll



# **UAAL** as Percent of Covered Payroll



Oklahoma Municipal Retirement Fund

COMPARISON OF PLAN ASSETS AND OBLIGATIONS

| City               | Cost<br>Method | Valuation<br>Assets | Valuation<br>Payroll | PVB<br>Actives | PVB<br>Retired | Actuarial Acc'd<br>Liability (AAL) | Unfunded AAL<br>(UAAL) | Funded<br>Ratio | UAAL as %<br>of Val Pay | Actives | Nonactives | Accum Benefit<br>Obligat'n (ABO) |
|--------------------|----------------|---------------------|----------------------|----------------|----------------|------------------------------------|------------------------|-----------------|-------------------------|---------|------------|----------------------------------|
| Adair              | UAL            | 175,593             | 124,1