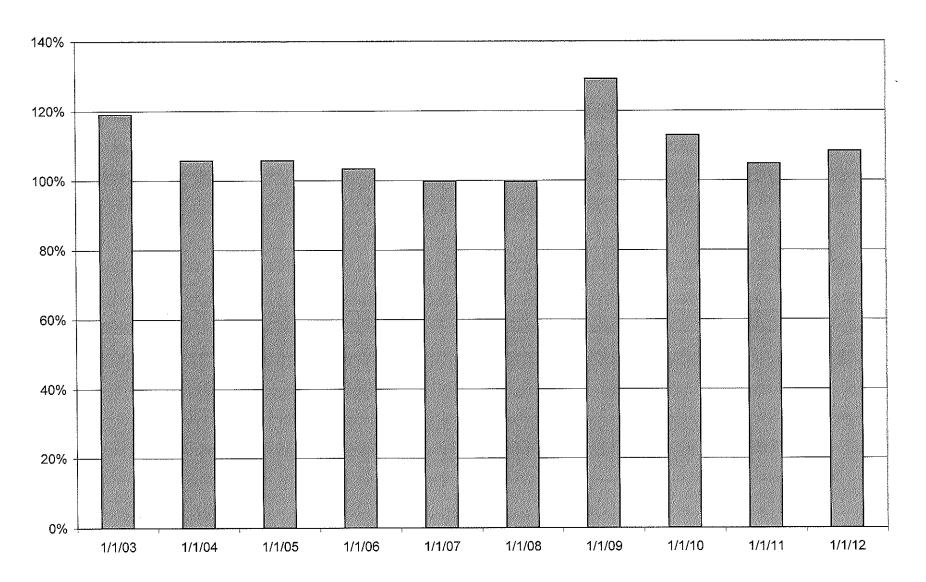

- The cost method used for the plan. The entry age normal (EAN) cost method is used for all plans except Bartlesville, which uses the unit credit (UC) cost method. See Section E for a further description of the actuarial cost methods.
- The *valuation assets*. The valuation assets are generally the actuarial value of assets. For hybrid plans, however, the employee hybrid account balances are subtracted from the actuarial value of assets to determine the valuation assets. See Section D for the development of the actuarial value of assets.
- The *valuation payroll*. This is the total compensation paid in calendar year 2011 to employees who were active participants on January 1, 2012. Pay for employees who worked less than a full year in 2011 is annualized in determining valuation payroll.
- The *present value of benefits (PVB)*. This is the total of all future benefits expected to be paid to plan participants as of January 1, 2012, discounted to the valuation date at the assumed rate of return (7.50% for all plans). The PVB is shown separately for active and nonactive participants.
- The actuarial accrued liability. This amount, required to be disclosed in the employer's financial statements under GASB 50, is the liability for benefits attributable to past service under the cost method used for determining the required contribution rate.
- The *unfunded actuarial accrued liability*. This amount, required to be disclosed in the employer's financial statements under GASB 50, is the excess of the actuarial accrued liability over the valuation assets. If the assets exceed the actuarial accrued liability, the surplus is reported as a negative unfunded liability.
- Two percentages are required to be disclosed in the employer's financial statements under GASB 50. The *funded ratio* is the valuation assets as a percent of the actuarial accrued liability. The other percentage is the *unfunded actuarial accrued liability as a percent of valuation payroll*.
- The number of active and nonactive participants included in the valuation. See Section F for more details on the participants included in the valuation.