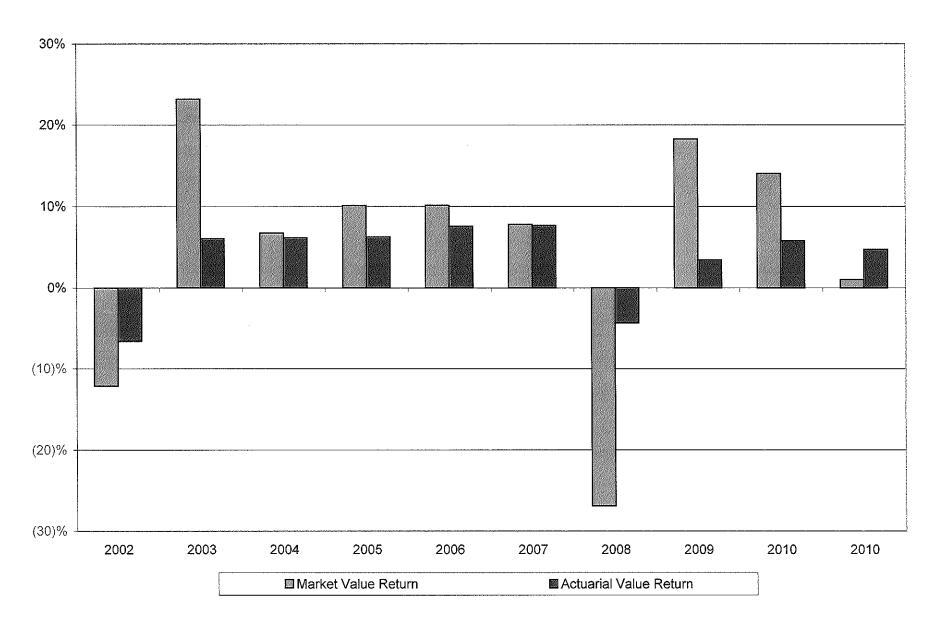

icipants, and for all retiree medical plans, the actuarial value of assets is equal to the current market value. The market value adjustment for these plans is the total difference between the current market value and the preliminary actuarial value.

For most plans, the actuarial value of assets also serves as the valuation assets. In a hybrid plan, however, some or all of the employee contributions are used to provide additional benefits, and these amounts are not available to pay the regular retirement benefits. For plans that have adopted the hybrid provision, therefore, the total value of the employee hybrid accounts (accumulated hybrid contributions with interest) is subtracted from the actuarial value of assets to determine valuation assets.

# **Historical Return on Plan Assets**



# Actuarial Value of Assets as Percent of Market Value



| City                     | Cityno |    | Market Value<br>of Assets<br>as of 1/1/2010 | Actuarial Value<br>of Assets<br>as of 1/1/2010 | Market Value<br>of Assets<br>as of 1/1/2011 | Actuarial Value<br>of Assets<br>as of 1/1/2011 | Employer  | Contributions<br>Employee | Buybacks | Distributions        | Assumed Yield<br>at Valuation Rate<br>(7.5%) | Preliminary<br>Actuarial Value | Market Value<br>of Assets<br>as of 1/1/2012 | Market Value<br>Adjustment | Actuarial Value<br>of Assets<br>as of 1/1/2012 |
|--------------------------|--------|----|---------------------------------------------|------------------------------------------------|---------------------------------------------|----------------------------------------------