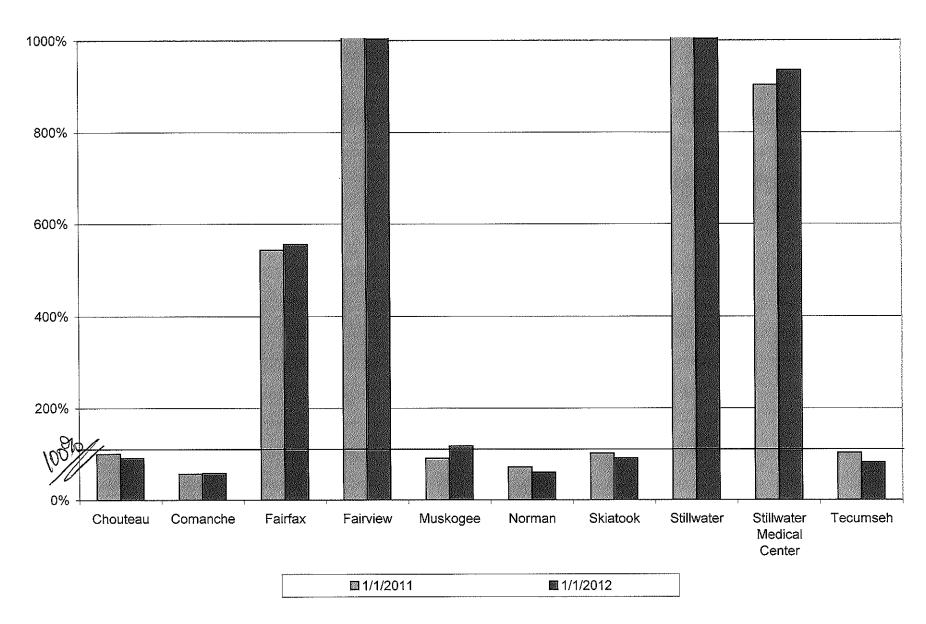

# GASB Funded Ratio as of 1/1/2012

## **GASB Funded Ratios**

**UAAL** as Percent of Covered Payroll

# **UAAL** as Percent of Covered Payroll

Oklahoma Municipal Retirement Fund

COMPARISON OF PLAN ASSETS AND OBLIGATIONS

| City               | Cost<br>Method | Valuation<br>Assets | Valuation<br>Payroll | PVB<br>Actives | PVB<br>Retired | Actuarial Acc'd<br>Liability (AAL) | Unfunded AAL<br>(UAAL) | Funded<br>Ratio | UAAL as %<br>of Val Pay | Actives | Nonactives | Accum Benefit<br>Obligat'n (ABO) |
|--------------------|----------------|---------------------|----------------------|----------------|----------------|------------------------------------|------------------------|-----------------|-------------------------|---------|------------|----------------------------------|
| Adair              | UAL            | 175,593             | 124,128              | 146,053        | 162,433        | 208,952                            | 33,359                 | 84.0%           | 26.9%                   | 5       | 6          | 19,412                           |
| Altus              | UAL            | 15,811,201          | 5,544,553            | 15,557,137     | 8,636,350      | 20,496,632                         | 4,685,432              | 77.1%           | 84.5%                   | 151     | 73         | 7,858,666                        |
| Alva               | UAL            | 2,577,341           | 1,674,102            | 2,593,407      | 519,511        | 2,619,262                          | 41,921                 | 98.4%           | 2.5%                    | 60      | 9          | 1,368,908                        |
| Antlers            | UAL            | 717,453             | 638,630              | 897,112        | 291,268        | 913,676                            | 196,223                | 78.5%           | 30.7%                   | 28      | 12         | 401,637                          |
| Ardmore            | UAL            | 14,624,030          | 7,116,155            | 21,340,207     | 4,816,062      | 17,781,946                         | 3,157,916              | 82.2%           | 44.4%                   | 174     | 51         | 9,820,189                        |
| Bartlesville       | UAL            | 9,007,298           | 5,925,252            | 16,034,305     | 7,708,883      | 18,359,941                         | 9,352,643              | 49.1%           | 157.8%                  | 178     | 124        | 10,651,059                       |
| Bethany            | UAL            | 16,051,432          | 3,185,592            | 15,694,863     | 6,069,599      | 19,170,390                         | 3,118,959              | 83.7%           | 97.9%                   | 83      | 39         | 9,040,223                        |
| Bethany/Warr Acres | UAL            | 1,844,032           | 283,697              | 1,712,535      | 995,652        | 2,544,871                          | 700,839                | 72.5%           | 247.0%                  | 7       | 7          | 1,205,615                        |
| Billings           | UAL            | 136,743             | 125,114              | 170,885        | 60,345         | 154,925                            | 18,181                 | 88.3%           | 14.5%                   | 4       | 3          | 48,519                           |
| Binger             | UAL            | 87,736              | 115,664              | 147,243        | 1,200          | 119,610                            | 31,874                 | 73.4%           | 27.6%                   | 4       |            | 89,540                           |
| Biackwell          | UAL            | 4,464,949           | 1,246,411            | 4,400,757      | 1,856,704      | 5,357,830                          | 892,882                | 83.3%           | 71.6%                   | 35      | 31         | 2,464,705                        |
| Blair              | UAL            | 217,560             | 126,701              | 366,008        | 0              | 263,320                            | 45,760                 | 82.6%           | 36.1%                   | 4       |            | 131,330                          |
| Boise City         | UAL            | 1,188,150           | 336,449              | 1,137,935      | 439,143        | 1,467,911                          | 279,761                | 80.9%           | 83.2%                   | 12      | : 6        | 915,274                          |
| Bokchito           | UAL            | 26,332              | 167,267              | 159,205        | 703            | 88,397                             | 62,065                 | 29.8%           | 37.1%                   | 7       |            | 46,674                           |
| Braman             | UAL            | 168,674             | 80,478               | 299,201        | C              | 251,791                            | 83,117                 | 67.0%           | 103.3%                  | 2       | : c        | 192,580                          |
| Bristow            | UAL            | 2,243,781           | 866,918              | 2,938,856      | 553,380        | 2,791,097                          | 547,316                | 80.4%           | 63.1%                   | 32      | 2 11       | 1,795,689                        |
| Broken Bow         | UAL            | 2,679,628           | 1,626,437            | 3,347,612      | 1,423,864      | 3,432,409                          | 752,781                | 78.1%           | 46.3%                   | 54      | 18         | 1,200,448                        |
| Buffalo            | Surplus        | 922,038             | 170,488              | 423,248        | 540,159        | 860,355                            | (61,683)               | 107.2%          | (36.2)%                 | 7       | 7 - 5      | 206,991                          |
| Burns Flat         | UAL.           | 278,903             | 277,395              | 558,954        | 51,611         | 475,526                            | 196,623                | 58.7%           | 70.9%                   | Ş       | ) 2        | 2 293,575                        |
| Calera             | UAL            | 415,193             | 549,902              | 837,514        | 98,140         | 706,701                            | 291,509                | 58.8%           | 53.0%                   | 19      | 9 2        | 2 405,320                        |
| Central Okla MCD   | UAL.           | 869,913             | 211,956              | 807,968        | 950,31         | 1,456,288                          | 586,375                | 59.7%           | 276.6%                  | . 5     | 5 \$       | 5 256,056                        |