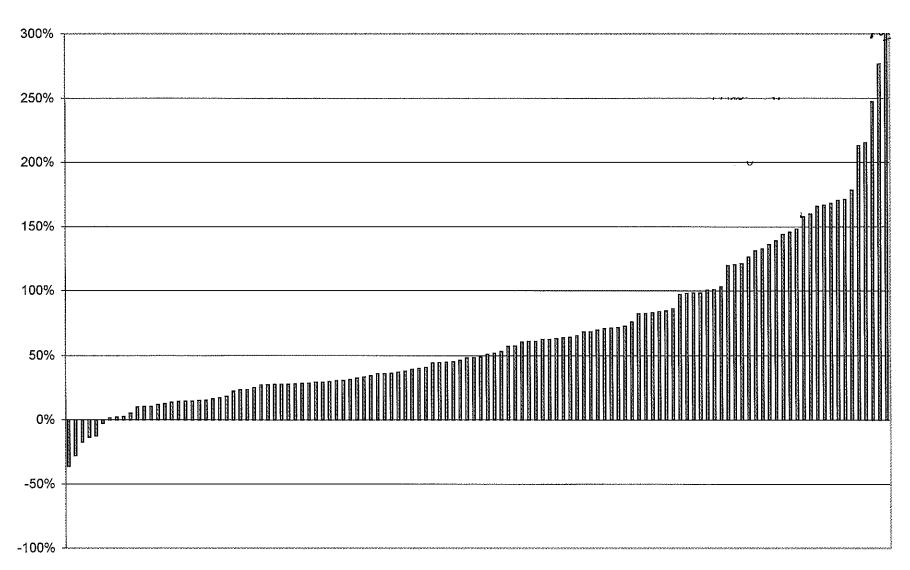

# **UAAL** as Percent of Covered Payroll

Oklahoma Municipal Retirement Fund

COMPARISON OF PLAN ASSETS AND OBLIGATIONS

| City               | Cost<br>Method | Valuation<br>Assets | Valuation<br>Payroll | PVB<br>Actives | PVB<br>Retired | Actuarial Acc'd<br>Liability (AAL) | Unfunded AAL<br>(UAAL) | Funded<br>Ratio | UAAL as %<br>of Val Pay | Actives | Nonactives | Accum Benefit<br>Obligat'n (ABO) |
|--------------------|----------------|---------------------|----------------------|----------------|----------------|------------------------------------|------------------------|-----------------|-------------------------|---------|------------|----------------------------------|
| Adair              | UAL            | 175,593             | 124,128              | 146,053        | 162,433        | 208,952                            | 33,359                 | 84.0%           | 26.9%                   | 5       | 6          | 19,412                           |
| Altus              | UAL            | 15,811,201          | 5,544,553            | 15,557,137     | 8,636,350      | 20,496,632                         | 4,685,432              | 77.1%           | 84.5%                   | 151     | 73         | 7,858,666                        |
| Alva               | UAL            | 2,577,341           | 1,674,102            | 2,593,407      | 519,511        | 2,619,262                          | 41,921                 | 98.4%           | 2.5%                    | 60      | 9          | 1,368,908                        |
| Antlers            | UAL            | 717,453             | 638,630              | 897,112        | 291,268        | 913,676                            | 196,223                | 78.5%           | 30.7%                   | 28      | 12         | 401,637                          |
| Ardmore            | UAL            | 14,624,030          | 7,116,155            | 21,340,207     | 4,816,062      | 17,781,946                         | 3,157,916              | 82.2%           | 44.4%                   | 174     | 51         | 9,820,189                        |
| Bartlesville       | UAL            | 9,007,298           | 5,925,252            | 16,034,305     | 7,708,883      | 18,359,941                         | 9,352,643              | 49.1%           | 157.8%                  | 178     | 124        | 10,651,059                       |
| Bethany            | UAL            | 16,051,432          | 3,185,592            | 15,694,863     | 6,069,599      | 19,170,390                         | 3,118,959              | 83.7%           | 97.9%                   | 83      | 39         | 9,040,223                        |
| Bethany/Warr Acres | UAL            | 1,844,032           | 283,697              | 1,712,535      | 995,652        | 2,544,871                          | 700,839                | 72.5%           | 247.0%                  | 7       | 7          | 1,205,615                        |
| Billings           | UAL            | 136,743             | 125,114              | 170,885        | 60,345         | 154,925                            | 18,181                 | 88.3%           | 14.5%                   | 4       | 3          | 48,519                           |
| Binger             | UAL            | 87,736              | 115,664              | 147,243        | 1,200          | 119,610                            | 31,874                 | 73.4%           | 27.6%                   | 4       |            | 89,540                           |
| Biackwell          | UAL            | 4,464,949           | 1,246,411            | 4,400,757      | 1,856,704      | 5,357,830                          | 892,882                | 83.3%           | 71.6%                   | 35      | 31         | 2,464,705                        |
| Blair              | UAL            | 217,560             | 126,701              | 366,008        | 0              | 263,320                            | 45,760                 | 82.6%           | 36.1%                   | 4       |            | 131,330                          |
| Boise City         | UAL            | 1,188,150           | 336,449              | 1,137,935      | 439,143        | 1,467,911                          | 279,761                | 80.9%           | 83.2%                   | 12      | : 6        | 915,274                          |
| Bokchito           | UAL            | 26,332              | 167,267              | 159,205        | 703            | 88,397                             | 62,065                 | 29.8%           | 37.1%                   | 7       |            | 46,674                           |
| Braman             | UAL            | 168,674             | 80,478               | 299,201        | C              | 251,791                            | 83,117                 | 67.0%           | 103.3%                  | 2       | : c        | 192,580                          |
| Bristow            | UAL            | 2,243,781           | 866,918              | 2,938,856      | 553,380        | 2,791,097                          | 547,316                | 80.4%           | 63.1%                   | 32      | 2 11       | 1,795,689                        |
| Broken Bow         | UAL            | 2,679,628           | 1,626,437            | 3,347,612      | 1,423,864      | 3,432,409                          | 752,781                | 78.1%           | 46.3%                   | 54      | 18         | 1,200,448                        |
| Buffalo            | Surplus        | 922,038             | 170,488              | 423,248        | 540,159        | 860,355                            | (61,683)               | 107.2%          | (36.2)%                 | 7       | 7 - 5      | 206,991                          |
| Burns Flat         | UAL.           | 278,903             | 277,395              | 558,954        | 51,611         | 475,526                            | 196,623                | 58.7%           | 70.9%                   | Ş       | ) 2        | 2 293,575                        |
| Calera             | UAL            | 415,193             | 549,902              | 837,514        | 98,140         | 706,701                            | 291,509                | 58.8%           | 53.0%                   | 19      | 9 2        | 2 405,320                        |
| Central Okla MCD   | UAL.           | 869,913             | 211,956              | 807,968        | 950,31         | 1,456,288                          | 586,375                | 59.7%           | 276.6%                  | . 5     | 5 \$       | 5 256,056                        |

| City                  | Cost<br>Method | Valuation<br>Assets | Valuation<br>Payroll | PVB<br>Actives | PVB<br>Retired | Actuarial Acc'd<br>Liability (AAL) | Unfunded AAL<br>(UAAL) | Funded<br>Ratio | UAAL as %<br>of Val Pay | Actives | Nonactives | Accum Benefit<br>Obligat'n (ABO) |
|-----------------------|----------------|---------------------|----------------------|----------------|----------------|------------------------------------|------------------------|-----------------|-------------------------|---------|------------|----------------------------------|
| Chandler              | UAL            | 1,232,079           | 972,424              | 1,984,716      | 213,318        | 1,565,239                          | 333,160                | 78.7%           | 34.3%                   | 28      | 6          | 831,138                          |
| Checotah              | UAL            | 1,232,822           | 1,299,980            | 1,841,942      | 376,176        | 1,748,539                          | 515,717                | 70.5%           | 39.7%                   | 45      | 11         | 945,011                          |
| Cherokee & CDA        | UAL            | 90,036              | 362,882              | 275,446        | 169,730        | 316,995                            | 226,959                | 28.4%           | 62.5%                   | 11      | 5          | 89,885                           |
| Chickasha             | UAL.           | 12,847,566          | 1,875,988            | 9,332,791      | 5,969,030      | 13,697,525                         | 849,959                | 93.8%           | 45.3%                   | 59      | 44         | 5,595,511                        |
| Claremore             | UAL            | 12,555,447          | 4,288,972            | 11,650,016     | 5,021,596      | 13,804,673                         | 1,249,226              | 91.0%           | 29.1%                   | 126     | 55         | 5,541,683                        |
| Cleo Springs          | UAL            | 103,944             | 34,024               | 165,343        | 11,827         | 177,170                            | 73,225                 | 58.7%           | 215.2%                  | 1       | 1          | 165,343                          |
| Cleveland             | UAL            | 1,798,821           | 520,423              | 1,567,795      | 1,401,122      | 2,569,820                          | 770,998                | 70.0%           | 148.1%                  | 13      | 12         | 757,252                          |
| Clinton               | UAL            | 9,081,752           | 2,173,927            | 7,269,417      | 4,883,444      | 9,682,705                          | 600,953                | 93.8%           | 27.6%                   | 66      | 43         | 2,708,717                        |
| Collinsville          | UAL            | 2,265,057           | 1,036,155            | 2,693,581      | 832,982        | 2,800,297                          | 535,241                | 80.9%           | 51.7%                   | 31      | 14         | 1,285,532                        |
| Cordell               | UAL            | 3,558,384           | 777,455              | 2,443,624      | 2,381,148      | 4,197,087                          | 638,703                | 84.8%           | 82.2%                   | 24      | 24         | 1,167,341                        |
| Cushing               | UAL            | 11,914,036          | 3,354,620            | 11,683,561     | 6,756,399      | 16,745,542                         | 4,831,506              | 71.1%           | 144.0%                  | 96      | 76         | 7,001,894                        |
| Davis                 | UAL            | 1,642,716           | 848,919              | 1,637,741      | 1,080,244      | 2,248,002                          | 605,285                | 73.1%           | 71.3%                   | 33      | 10         | 817,780                          |
| Del City              | UAL            | 12,831,378          | 3,072,828            | 10,600,563     | 10,749,431     | 17,954,214                         | 5,122,837              | 71.5%           | 166.7%                  | 93      | 59         | 4,388,018                        |
| Dewey                 | UAL            | 1,126,865           | 474,866              | 1,025,678      | 740,923        | 1,368,767                          | 241,902                | 82.3%           | 50,9%                   | 17      | 10         | 290,263                          |
| Drumright             | UAL            | 1,948,525           | 724,096              | 1,846,249      | 1,344,812      | 2,826,987                          | 878,462                | 68.9%           | 121.3%                  | 19      | 17         | 1,197,097                        |
| Durant                | UAL            | 14,530,494          | 5,027,404            | 14,041,013     | 5,790,553      | 16,016,658                         | 1,486,165              | 90.7%           | 29.6%                   | 142     | : 53       | 6,733,034                        |
| El Reno               | UAL            | 1,769,030           | 2,257,802            | 3,515,182      | 979,365        | 3,181,512                          | 1,412,482              | 55.6%           | 62.6%                   | 63      | 15         | 1,237,778                        |
| Eufaula               | UAL            | 922,281             | 596,627              | 993,169        | 326,037        | 1,024,660                          | 102,379                | 90.0%           | 17.2%                   | 22      | : 6        | 450,701                          |
| Fort Cobb             | UAL            | 122,067             | 118,925              | 257,237        | 12,789         | 220,151                            | 98,084                 | 55.4%           | 82,5%                   | 4       | . 1        | 150,787                          |
| Foss Reservoir Public | Works UAL      | 600,940             | 265,396              | 722,470        | 383,821        | 952,617                            | 351,677                | 63.1%           | 132.5%                  | 7       | ' 3        | 326,738                          |
| Frederick             | UAL            | 2,669,256           | 827,041              | 2,485,878      | 1,379,694      | 3,472,344                          | 803,088                | 76.9%           | 97.1%                   | 23      | 3 20       | 1,529,538                        |

| City                        | Cost<br>Method | Valuation<br>Assets | Valuation<br>Payroll | PVB<br>Actives | PVB<br>Retired | Actuarial Acc'd<br>Liability (AAL) | Unfunded AAL<br>(UAAL) | Funded<br>Ratio | UAAL as %<br>of Val Pay | Actives | Nonactives | Accum Benefit<br>Obligat'n (ABO) |
|-----------------------------|----------------|---------------------|----------------------|----------------|----------------|------------------------------------|------------------------|-----------------|-------------------------|---------|------------|----------------------------------|
| Garber                      | Surplus        | 37,296              | 62,306               | 32,876         | 18,985         | 26,512                             | (10,785)               | 140.7%          | (17.3)%                 | 3       | 2          | 2,515                            |
| Geary                       | UAL            | 748,677             | 511,972              | 1,026,084      | 154,446        | 800,410                            | 51,733                 | 93.5%           | 10.1%                   | 20      | 6          | 353,135                          |
| Goodwell                    | UAL            | 119,922             | 224,270              | 188,684        | 24,093         | 148,113                            | 28,191                 | 81.0%           | 12.6%                   | 7       | 2          | 98,410                           |
| Gore and Gore PWA           | ŲAL            | 273,574             | 435,849              | 546,675        | 91,376         | 370,188                            | 96,613                 | 73.9%           | 22.2%                   | 22      | 5          | 173,146                          |
| Granite                     | UAL            | 970,880             | 234,649              | 928,426        | 418,467        | 1,134,199                          | 163,319                | 85.6%           | 69.6%                   | 7       | 4          | 484,766                          |
| Guthrie                     | UAL            | 4,440,745           | 1,719,767            | 5,380,270      | 710,240        | 5,091,668                          | 650,922                | 87.2%           | 37.8%                   | 54      | 11         | 2,943,676                        |
| Guymon                      | UAL            | 4,972,523           | 3,153,137            | 5,434,999      | 1,744,006      | 5,760,546                          | 788,024                | 86.3%           | 25.0%                   | 97      | 36         | 2,731,413                        |
| Harrah                      | UAL            | 1,240,450           | 604,302              | 1,617,757      | 523,911        | 1,761,848                          | 521,398                | 70.4%           | 86.3%                   | 15      | 8          | 727,950                          |
| Healdton                    | UAL            | 977,921             | 412,380              | 1,284,928      | 202,897        | 1,213,979                          | 236,059                | 80.6%           | 57.2%                   | 13      | 6          | 679,121                          |
| Henryetta                   | UAL            | 2,475,265           | 1,146,000            | 2,591,635      | 849,378        | 2,941,441                          | 466,176                | 84.2%           | 40.7%                   | 37      | 18         | 1,357,892                        |
| Hooker                      | UAL            | 611,298             | 328,957              | 862,475        | 244,948        | 934,921                            | 323,623                | 65.4%           | 98.4%                   | 9       | 4          | 518,954                          |
| Hulbert                     | UAL            | 313,469             | 422,973              | 534,530        | 128,952        | 516,698                            | 203,229                | 60.7%           | 48.0%                   | 15      | 3          | 252,202                          |
| Hydro                       | UAL            | 270,778             | 109,745              | 208,175        | 161,924        | 340,847                            | 70,069                 | 79.4%           | 63.8%                   | 4       | . 4        | 152,173                          |
| Kansas                      | UAL            | 59,676              | 168,065              | 70,243         | 54,813         | 84,347                             | 24,671                 | 70.8%           | 14.7%                   | 6       | 3          | 12,413                           |
| Kingston                    | UAL            | 420,727             | 399,126              | 565,167        | 401,296        | 755,379                            | 334,652                | 55.7%           | 83.8%                   | 13      | 3          | 226,282                          |
| Krebs & Krebs Utility Auth. | UAL            | 234,025             | 375,960              | 393,290        | 74,910         | 335,986                            | 101,961                | 69.7%           | 27.1%                   | 12      | 2 3        | 207,444                          |
| Laverne                     | UAL            | 751,464             | 484,274              | 686,899        | 584,356        | 1,027,125                          | 275,661                | 73.2%           | 56.9%                   | 17      | ' 11       | 269,211                          |
| Lindsay                     | Surplus        | 3,129,996           | 1,288,696            | 2,869,604      | 1,173,444      | 3,094,811                          | (35,185)               | 101.1%          | (2.7)%                  | 39      | 12         | 1,306,497                        |
| Madill                      | UAL.           | 1,804,799           | 864,750              | 2,027,970      | 891,131        | 2,433,882                          | 629,083                | 74.2%           | 72.7%                   | 26      | 5 11       | 1,030,345                        |
| Mannford                    | UAL            | 2,037,130           | 698,464              | 2,030,513      | 1,599,253      | 3,053,811                          | 1,016,681              | 66.7%           | 145.6%                  | 20      | ) 18       | 915,583                          |
| Marietta                    | UAL.           | 720,852             | 487,791              | 798,648        | 282,000        | 731,644                            | 10,792                 | 98.5%           | 2.2%                    | . 17    | 7          | 287,454                          |

| City                   | Cost<br>Method | Valuation<br>Assets | Valuation<br>Payroli | PVB<br>Actives | PVB<br>Retired | Actuarial Acc'd<br>Liability (AAL) | Unfunded AAL<br>(UAAL) | Funded<br>Ratio | UAAL as %<br>of Val Pay | Actives |      | Accum Benefit<br>Obligat'n (ABO) |
|------------------------|----------------|---------------------|----------------------|----------------|----------------|------------------------------------|------------------------|-----------------|-------------------------|---------|------|----------------------------------|
| Marietta PWA           | UAL            | 364,359             | 166,963              | 230,521        | 562,791        | 640,794                            | 276,435                | 56.9%           | 165.6%                  | 5       | 5    | 28,649                           |
| McLoud                 | UAL            | 352,692             | 505,059              | 407,753        | 214,770        | 404,641                            | 51,950                 | 87.2%           | 10.3%                   | 22      | 10   | 97,055                           |
| Medford                | UAL            | 1,450,797           | 353,975              | 1,728,223      | 579,085        | 2,082,124                          | 631,327                | 69.7%           | 178.4%                  | 10      | 3    | 934,782                          |
| Meeker                 | UAL            | 411,825             | 262,932              | 517,182        | 111,463        | 485,850                            | 74,025                 | 84.8%           | 28.2%                   | 9       | 4    | 220,560                          |
| Mooreland              | UAL            | 1,048,156           | 266,265              | 1,187,004      | 274,251        | 1,309,522                          | 261,366                | 80.0%           | 98.2%                   | 7       | 4    | 834,215                          |
| Mountain Park MCD      | UAL            | 754,341             | 102,286              | 520,126        | 754,938        | 1,188,604                          | 434,263                | 63.5%           | 424.6%                  | 3       | 3    | 257,654                          |
| Muldrow                | UAL            | 1,223,013           | 680,958              | 1,670,747      | 442,985        | 1,669,317                          | 446,304                | 73.3%           | 65.5%                   | 21      | 10   | 775,660                          |
| Mustang                | UAL            | 3,914,519           | 1,733,784            | 5,037,142      | 1,122,475      | 4,973,611                          | 1,059,092              | 78.7%           | 61.1%                   | 35      | 9    | 2,918,405                        |
| Newkirk                | UAL            | 1,320,013           | 561,850              | 1,353,393      | 987,074        | 1,992,252                          | 672,239                | 66,3%           | 119.6%                  | 16      | 12   | 666,229                          |
| Nichols Hills          | UAL            | 5,019,814           | 1,456,742            | 4,876,404      | 3,329,166      | 6,927,984                          | 1,908,170              | 72.5%           | 131.0%                  | 36      | 21   | 2,783,920                        |
| Noble                  | UAL            | 1,020,839           | 667,450              | 1,176,108      | 570,838        | 1,346,351                          | 325,512                | 75.8%           | 48.8%                   | 18      | 10   | 445,379                          |
| Nowata                 | Surplus        | 1,465,570           | 1,001,643            | 1,510,555      | 566,216        | 1,338,636                          | (126,933)              | 109.5%          | (12.7)%                 | 41      | 23   | 540,013                          |
| Oilton                 | UAL            | 251,827             | 219,024              | 311,260        | 105,746        | 318,473                            | 66,646                 | 79.1%           | 30.4%                   | 9       | 3    | 135,810                          |
| Okeene                 | UAL            | 610,664             | 282,757              | 729,994        | 82,016         | 653,788                            | 43,124                 | 93.4%           | 15.3%                   | 8       | 3    | 346,130                          |
| Okemah                 | UAL            | 560,652             | 615,914              | 891,885        | 178,513        | 833,033                            | 272,380                | 67.3%           | 44.2%                   | 25      | 8    | 392,645                          |
| Oklahoma Municipal Lea | ague UAL       | 5,149,794           | 764,966              | 4,088,500      | 1,775,566      | 5,326,745                          | 176,950                | 96.7%           | 23.1%                   | . 15    | 14   | 3,150,281                        |
| Okmulgee               | UAL            | 11,366,448          | 2,790,472            | 9,086,866      | 4,558,906      | 11,696,452                         | 330,004                | 97.2%           | 11.8%                   | 93      | 46   | 4,536,694                        |
| OMRF                   | UAL            | 350,642             | 452,447              | 789,085        | 723            | 3 415,130                          | 64,488                 | 84.5%           | 14.3%                   | , 9     | 0    | 215,869                          |
| Owasso                 | UAL            | 9,166,922           | 5,325,723            | 10,826,222     | 3,704,100      | 10,403,820                         | 1,236,898              | 88.1%           | 23.2%                   | 126     | 50   | 3,854,057                        |
| Pawnee                 | UAL            | 1,619,822           | 766,597              | 1,956,139      | 594,881        | 1 1,895,171                        | 275,350                | 85.5%           | 35.9%                   | , 22    | 2 10 | 825,779                          |
| Perkins                | UAL            | 694,553             | 405,755              | 780,631        | 571,077        | 7 971,710                          | 277,157                | 71.5%           | 68.3%                   | . 14    | 7    | 190,507                          |

| City            | Cost<br>Method | Valuation<br>Assets | Valuation<br>Payroll | PVB<br>Actives | PVB<br>Retired | Actuarial Acc'd<br>Liability (AAL) | Unfunded AAL<br>(UAAL) | Funded<br>Ratio | UAAL as %<br>of Val Pay | Actives |      | Accum Benefit<br>Obligat'n (ABO) |
|-----------------|----------------|---------------------|----------------------|----------------|----------------|------------------------------------|------------------------|-----------------|-------------------------|---------|------|----------------------------------|
| Реггу           | UAL            | 2,895,021           | 1,510,065            | 3,572,191      | 731,963        | 3,324,303                          | 429,283                | 87.1%           | 28.4%                   | 46      | 12   | 1,717,541                        |
| Pond Creek      | UAL            | 473,131             | 221,336              | 619,139        | 249,374        | 774,184                            | 301,054                | 61.1%           | 136.0%                  | 8       | 6    | 392,895                          |
| Porum           | UAL            | 90,604              | 367,345              | 323,420        | 0              | 212,811                            | 122,207                | 42.6%           | 33,3%                   | 10      | 0    | 130,775                          |
| Poteau          | UAL            | 4,496,058           | 1,606,348            | 4,261,590      | 2,034,227      | 5,473,773                          | 977,715                | 82.1%           | 60.9%                   | 56      | 21   | 2,325,828                        |
| Ratliff City    | UAL            | 43,812              | 87,766               | 44,155         | 47,035         | 72,132                             | 28,319                 | 60.7%           | 32.3%                   | 4       | 2    | 14,585                           |
| Ringling        | UAL            | 124,450             | 122,862              | 132,038        | 112,737        | 203,194                            | 78,744                 | 61.2%           | 64.1%                   | 4       | 4    | 51,319                           |
| Roland          | UAL            | 489,427             | 992,642              | 888,609        | 241,153        | 669,954                            | 180,528                | 73.1%           | 18.2%                   | 28      | 8    | 201,099                          |
| Sallisaw        | UAL            | 10,152,071          | 2,910,637            | 9,667,334      | 7,846,555      | 15,130,607                         | 4,978,536              | 67.1%           | 171.0%                  | 95      | 51   | 4,552,440                        |
| Seiling         | Surplus        | 639,623             | 223,463              | 423,971        | 380,385        | 609,504                            | (30,119)               | 104.9%          | (13.5)%                 | 7       | 5    | 112,465                          |
| Shawnee         | UAL            | 27,767,179          | 6,218,306            | 25,235,423     | 14,163,973     | 34,023,402                         | 6,256,223              | 81,6%           | 100.6%                  | 163     | 69   | 14,030,744                       |
| Spencer         | UAL            | 714,689             | 277,526              | 406,900        | 611,686        | 801,637                            | 86,949                 | 89.2%           | 31.3%                   | 9       | 13   | 81,065                           |
| Spiro           | UAL            | 806,242             | 452,963              | 771,591        | 412,433        | 1,008,329                          | 202,087                | 80.0%           | 44.6%                   | 17      | 8    | 406,228                          |
| Stilwell        | UAL            | 4,380,578           | 2,255,650            | 5,451,749      | 3,085,656      | 7,223,890                          | 2,843,312              | 60.6%           | 126.1%                  | 73      | 27   | 2,637,266                        |
| Stratford       | UAL            | 145,287             | 358,164              | 231,638        | 43,027         | 150,952                            | 5,665                  | 96.2%           | 1,6%                    | 13      | 2    | 60,609                           |
| Stroud          | UAL            | 2,311,328           | 1,104,738            | 1,747,674      | 1,765,637      | 2,978,982                          | 667,654                | 77.6%           | 60.4%                   | 37      | 28   | 732,890                          |
| Sulphur         | UAL            | 3,080,653           | 937,713              | 4,171,534      | 472,403        | 3 4,024,914                        | 944,261                | 76.5%           | 100.7%                  | 26      | 12   | 2,602,879                        |
| Talihina & TPWA | UAL            | 387,386             | 481,727              | 652,189        | 77,547         | 7 576,849                          | 189,463                | 67.2%           | 39.3%                   | 18      | 3 4  | 315,044                          |
| Thomas          | UAL            | 774,158             | 169,091              | 344,102        | 840,486        | 1,061,687                          | 287,529                | 72.9%           | 170.0%                  | . 6     | 9    | 105,605                          |
| Tipton          | UAL            | 92,818              | 139,652              | 130,012        | 3,360          | 3 107,417                          | 7 14,600               | 86.4%           | 10.5%                   | 6       | 3 0  | 76,878                           |
| Tishomingo      | UAL            | 213,556             | 330,413              | 433,121        | 141,054        | 439,150                            | 225,594                | 48.6%           | 68.3%                   | . 14    | 1 7  | 220,881                          |
| Tonkawa         | JAU            | 2,146,584           | 776,665              | 1,835,218      | 1,270,640      | 2,523,243                          | 376,659                | 85.1%           | 48.5%                   | 23      | 3 15 | 786,973                          |