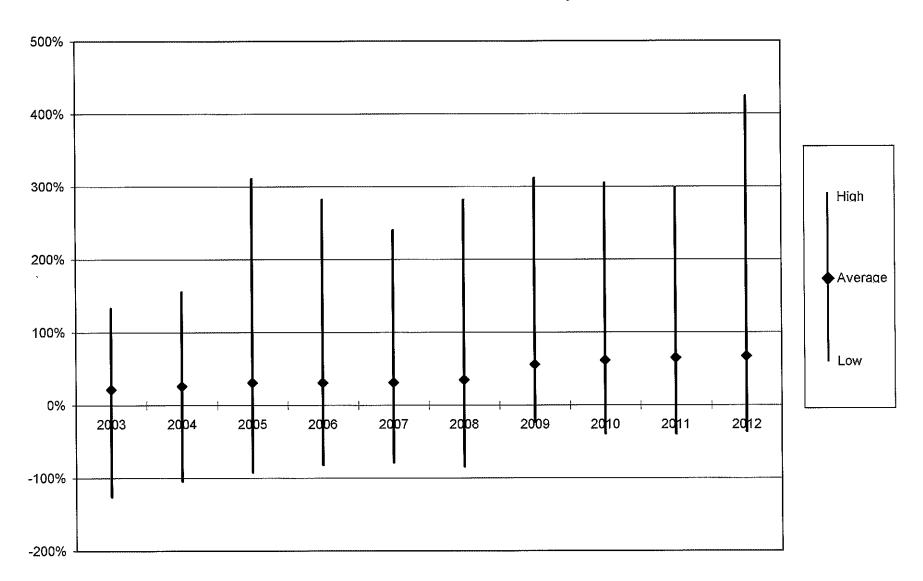

# GASB Funded Ratio as of 1/1/2012

## **GASB Funded Ratios**

**UAAL** as Percent of Covered Payroll

# **UAAL** as Percent of Covered Payroll

Oklahoma Municipal Retirement Fund

COMPARISON OF PLAN ASSETS AND OBLIGATIONS

| City               | Cost<br>Method | Valuation<br>Assets | Valuation<br>Payroll | PVB<br>Actives | PVB<br>Retired | Actuarial Acc'd<br>Liability (AAL) | Unfunded AAL<br>(UAAL) | Funded<br>Ratio | UAAL as %<br>of Val Pay | Actives | Nonactives | Accum Benefit<br>Obligat'n (ABO) |
|--------------------|----------------|---------------------|----------------------|----------------|----------------|------------------------------------|------------------------|-----------------|-------------------------|---------|------------|----------------------------------|
| Adair              | UAL            | 175,593             | 124,128              | 146,053        | 162,433        | 208,952                            | 33,359                 | 84.0%           | 26.9%                   | 5       | 6          | 19,412                           |
| Altus              | UAL            | 15,811,201          | 5,544,553            | 15,557,137     | 8,636,350      | 20,496,632                         | 4,685,432              | 77.1%           | 84.5%                   | 151     | 73         | 7,858,666                        |
| Alva               | UAL            | 2,577,341           | 1,674,102            | 2,593,407      | 519,511        | 2,619,262                          | 41,921                 | 98.4%           | 2.5%                    | 60      | 9          | 1,368,908                        |
| Antlers            | UAL            | 717,453             | 638,630              | 897,112        | 291,268        | 913,676                            | 196,223                | 78.5%           | 30.7%                   | 28      | 12         | 401,637                          |
| Ardmore            | UAL            | 14,624,030          | 7,116,155            | 21,340,207     | 4,816,062      | 17,781,946                         | 3,157,916              | 82.2%           | 44.4%                   | 174     | 51         | 9,820,189                        |
| Bartlesville       | UAL            | 9,007,298           | 5,925,252            | 16,034,305     | 7,708,883      | 18,359,941                         | 9,352,643              | 49.1%           | 157.8%                  | 178     | 124        | 10,651,059                       |
| Bethany            | UAL            | 16,051,432          | 3,185,592            | 15,694,863     | 6,069,599      | 19,170,390                         | 3,118,959              | 83.7%           | 97.9%                   | 83      | 39         | 9,040,223                        |
| Bethany/Warr Acres | UAL            | 1,844,032           | 283,697              | 1,712,535      | 995,652        | 2,544,871                          | 700,839                | 72.5%           | 247.0%                  | 7       | 7          | 1,205,615                        |
| Billings           | UAL            | 136,743             | 125,114              | 170,885        | 60,345         | 154,925                            | 18,181                 | 88.3%           | 14.5%                   | 4       | 3          | 48,519                           |
| Binger             | UAL            | 87,736              | 115,664              | 147,243        | 1,200          | 119,610                            | 31,874                 | 73.4%           | 27.6%                   | 4       |            | 89,540                           |
| Biackwell          | UAL            | 4,464,949           | 1,246,411            | 4,400,757      | 1,856,704      | 5,357,830                          | 892,882                | 83.3%           | 71.6%                   | 35      | 31         | 2,464,705                        |
| Blair              | UAL            | 217,560             | 126,701              | 366,008        | 0              | 263,320                            | 45,760                 | 82.6%           | 36.1%                   | 4       |            | 131,330                          |
| Boise City         | UAL            | 1,188,150           | 336,449              | 1,137,935      | 439,143        | 1,467,911                          | 279,761                | 80.9%           | 83.2%                   | 12      | : 6        | 915,274                          |
| Bokchito           | UAL            | 26,332              | 167,267              | 159,205        | 703            | 88,397                             | 62,065                 | 29.8%           | 37.1%                   | 7       |            | 46,674                           |
| Braman             | UAL            | 168,674             | 80,478               | 299,201        | C              | 251,791                            | 83,117                 | 67.0%           | 103.3%                  | 2       | : c        | 192,580                          |
| Bristow            | UAL            | 2,243,781           | 866,918              | 2,938,856      | 553,380        | 2,791,097                          | 547,316                | 80.4%           | 63.1%                   | 32      | 2 11       | 1,795,689                        |
| Broken Bow         | UAL            | 2,679,628           | 1,626,437            | 3,347,612      | 1,423,864      | 3,432,409                          | 752,781                | 78.1%           | 46.3%                   | 54      | 18         | 1,200,448                        |
| Buffalo            | Surplus        | 922,038             | 170,488              | 423,248        | 540,159        | 860,355                            | (61,683)               | 107.2%          | (36.2)%                 | 7       | 7 - 5      | 206,991                          |
| Burns Flat         | UAL.           | 278,903             | 277,395              | 558,954        | 51,611         | 475,526                            | 196,623                | 58.7%           | 70.9%                   | Ş       | ) 2        | 2 293,575                        |
| Calera             | UAL            | 415,193             | 549,902              | 837,514        | 98,140         | 706,701                            | 291,509                | 58.8%           | 53.0%                   | 19      | 9 2        | 2 405,320                        |
| Central Okla MCD   | UAL.           | 869,913             | 211,956              | 807,968        | 950,31         | 1,456,288                          | 586,375                | 59.7%           | 276.6%                  | . 5     | 5 \$       | 5 256,056                        |