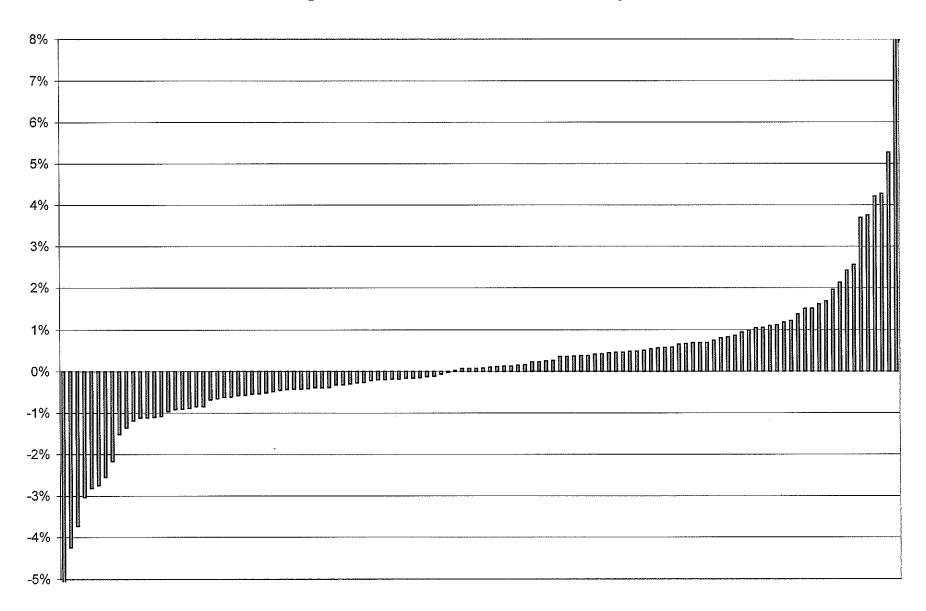

## Change in Contribution Rate as Percent of Covered Payroll

| 014.               | UAL or _ | Total  <br>7/1/2011 | rate<br>7/1/2012 | Employee<br>Rate | Plan Provisions                                                                                                                                                         | Changes                     |
|--------------------|----------|---------------------|------------------|------------------|-------------------------------------------------------------------------------------------------------------------------------------------------------------------------|-----------------------------|
| City               | Surplus  |                     |                  |                  |                                                                                                                                                                         | Changes                     |
| Adair              | ŲAL      | 12.56%              | 12.34%           | 4.50%            | Plan BB, normal retirement age 65, 10 year vesting, 5 years certain, no COLA                                                                                            |                             |
| Altus              | UAL      | 16.97%              | 17.80%           | 4.00%            | Plan AA, special retirement provisions, 10 year vesting, 5 years certain, no COLA                                                                                       |                             |
| Alva               | UAL      | 4.17%               | 4.98%            | 0.00%            | Plan B, normal retirement age 65, 10 year vesting, 5 years certain, COLA                                                                                                |                             |
| Antlers            | UAL      | 9.27%               | 8.73%            | 3.00%            | Plan A, normal retirement age 65, 10 year vesting, 5 years certain, no COLA                                                                                             |                             |
| Ardmore            | UAL      | 26.50%              | 22.76%           | 6.00%            | Plan AAA, normal retirement age 65, 5 year vesting, 5 years certain, COLA; 7/11 New Hires: Plan AAA, normal retirement age 65, 7 year vesting, 5 years certain, no COLA | ee cont, stop<br>COLA, vstg |
| Bartlesville       | UAL      | 24.54%              | 26.05%           | 6.00%            | Plan BAR, normal retirement age 65, 7 year vesting, 0 years certain, no COLA                                                                                            |                             |
| Bethany            | UAL      | 28.03%              | 25.86%           | 4.60%            | Plan AAA, normal retirement age 65, 10 year vesting, 10 years certain, COLA, Hybrid                                                                                     | ee cont/<br>hybrid split    |
| Bethany/Warr Acres | UAL      | 31.13%              | 31.69%           | 6.00%            | Plan AAA, Rule of 80, 7 year vesting, 10 years certain, no COLA                                                                                                         |                             |
| Billings           | UAL      | 10.44%              | 10.79%           | 3.75%            | Plan CC, normal retirement age 65, 7 year vesting, 5 years certain, no COLA                                                                                             |                             |
| Binger             | UAL.     | 7.94%               | 7.36%            | 2.25%            | Plan B, normal retirement age 65, 10 year vesting, 5 years certain, no COLA                                                                                             |                             |
| Blackwell          | UAL      | 19.73%              | 18.76%           | 4.50%            | Plan AAA, normal retirement age 65, 5 year vesting, 5 years certain, no COLA                                                                                            |                             |
| Blair              | UAL      | 12.07%              | 12.54%           | 3.41%            | Plan AA, normal retirement age 65, 5 year vesting, 5 years certain, no COLA                                                                                             |                             |
| Boise City         | UAL      | 15.81%              | 14.62%           | 0.00%            | Plan BB, normal retirement age 65, 5 year vesting, 5 years certain, no COLA                                                                                             |                             |
| Bokchito           | UAL      | 8.98%               | 9.33%            | 3.00%            | Plan A, normal retirement age 65, 10 year vesting, 5 years certain, no COLA                                                                                             |                             |
| Braman             | UAL      | 16.39%              | 16.23%           | 6.00%            | Plan AAA, normal retirement age 65, 10 year vesting, 5 years certain, no COLA                                                                                           |                             |
| Bristow            | UAL      | 16.92%              | 19.34%           | 5.25%            | Plan AA, normal retirement age 65, 5 year vesting, 5 years certain, COLA                                                                                                | added DROP                  |
| Broken Bow         | UAL.     | 15.99%              | 15.57%           | 5.25%            | Plan AA, Rule of 80, 10 year vesting, 5 years certain, no COLA                                                                                                          |                             |
| Buffalo            | Surplus  | 7.02%               | 6.48%            | 3.50%            | Plan AA, normal retirement age 62/30, 10 year vesting, 5 years certain, no COLA                                                                                         |                             |
| Burns Flat         | UAL      | 11.85%              | 13.23%           | 3.75%            | Plan CC, normal retirement age 65, 10 year vesting, 5 years certain, no COLA                                                                                            |                             |

| City                            | UAL or _<br>Surplus | Total rate Employee 7/1/2011 7/1/2012 Rate Plan Provisions |        |       |                                                                                           |             |  |
|---------------------------------|---------------------|------------------------------------------------------------|--------|-------|-------------------------------------------------------------------------------------------|-------------|--|
| Webbers Falls                   | UAL                 | 7.62%                                                      | 4.80%  | 1.50% | Plan C, normal retirement age 65, 10 year vesting, 5 years certain, no COLA               |             |  |
| Wellston                        | UAL                 | 10.84%                                                     | 11.82% | 3.75% | Plan CC, normal retirement age 65, 7 year vesting, 5 years certain, no COLA               |             |  |
| Westville Utility Authority     | UAL                 | 9.79%                                                      | 11.93% | 6.00% | Plan AAA, normal retirement age 65, 7 year vesting, 5 years certain, no COLA              | upgrade, ee |  |
| Wetumka                         | UAL                 | 27.74%                                                     | 28.44% | 5.25% | Plan AA, Rule of 80, 10 year vesting, 5 years certain, no COLA                            | cont, vstg  |  |
| Yale                            | UAL                 | 14.75%                                                     | 15.80% | 6.00% | Plan AAA, Rule of 80, 10 year vesting, 5 years certain, no COLA                           |             |  |
| Yukon                           | UAL                 | 22.70%                                                     | 22.21% | 0.00% | Plan AAA, normal retirement age 62/30, 5 year vesting, 5 years certain, no COLA; 7/05 New |             |  |
| Weighted Avg Contribution Rates |                     | 17.51%                                                     | 17.35% | 3.87% | Hires: Plan AAA, normal retirement age 62/30, 10 year vesting, 5 years certain, no COLA   |             |  |