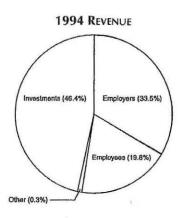

#### Revenues

The financing of retirement and health care benefits is derived from employee and employer contributions and through investment earnings. Revenues from employee and employer contributions were \$128.2 million and \$216.4 million, respectively, while income from investments totaled \$300.4 million. The employee and employer contribution rates during fiscal 1994 remained unchanged from the prior year at 9% and 14%, respectively. Overall, revenues increased 11.6% over those of the prior year, primarily due to increased investment earnings.

#### Investments

SERS invests the accumulated funds in order to maximize both current income yield and long-term appreciation. For the fiscal year ended June 30, 1994, investments provided 46.4% of the System's total revenues while employee and employer contributions provided 19.8% and 33.5%, respectively; other sources accounted for the remaining .3%.