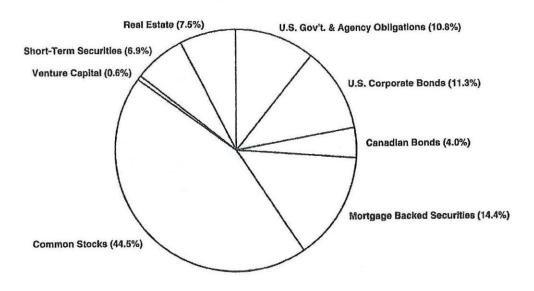

The market value of the investments of the System was \$3.915 billion at June 30, 1994, an increase of \$23 million from the previous year. For the last ten years, SERS has experienced an average annualized return of 11.2%. At June 30, 1994, the carrying value of our investment portfolio was structured as follows: 49.1% in debt securities; 34.2% in equity securities; 7.8% in short-term investments; and 8.9% in real estate.

The primary objective of our investment policy is to assure that the System meets its responsibilities for providing retirement and other benefits. The portfolio is diversified to provide adequate cash flow and the highest possible total return on System assets with the least possible exposure to risk. Statutory provisions also serve to limit risk (and return) within respective investment portfolios. Details of portfolio composition, rates of return, analysis of significant economic conditions, and additional information concerning our investment policy and operations are provided on pages 44 through 61 of this report.