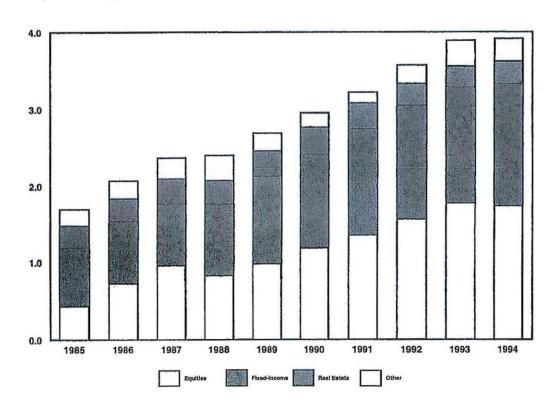

The market value of the investments of the System was \$3.915 billion at June 30, 1994, an increase of \$23 million from the previous year. For the last ten years, SERS has experienced an average annualized return of 11.2%. At June 30, 1994, the carrying value of our investment portfolio was structured as follows: 49.1% in debt securities; 34.2% in equity securities; 7.8% in short-term investments; and 8.9% in real estate.