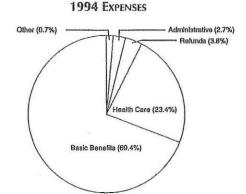

# OPERATING EXPENSES (EXPRESSED IN MILLIONS)

|                         | 1994    | 1993    | Increase<br>Amount | INCREASE<br>PERCENTAGE |
|-------------------------|---------|---------|--------------------|------------------------|
| Retirement Payments     | \$253.7 | \$237.4 | \$16.3             | 6.9%                   |
| Health Care Payments    | 85.5    | 87.1    | (1.6)              | (1.8)                  |
| Refunds                 | 13.9    | 13.5    | s .4               | 3.0                    |
| Administrative Expenses | 10.0    | 9.7     | .3                 | 3.1                    |
| Other                   | 2.7     | 2.7     | -                  | -                      |
| Total                   | \$365.8 | \$350.4 | \$15.4             | 4.4%                   |