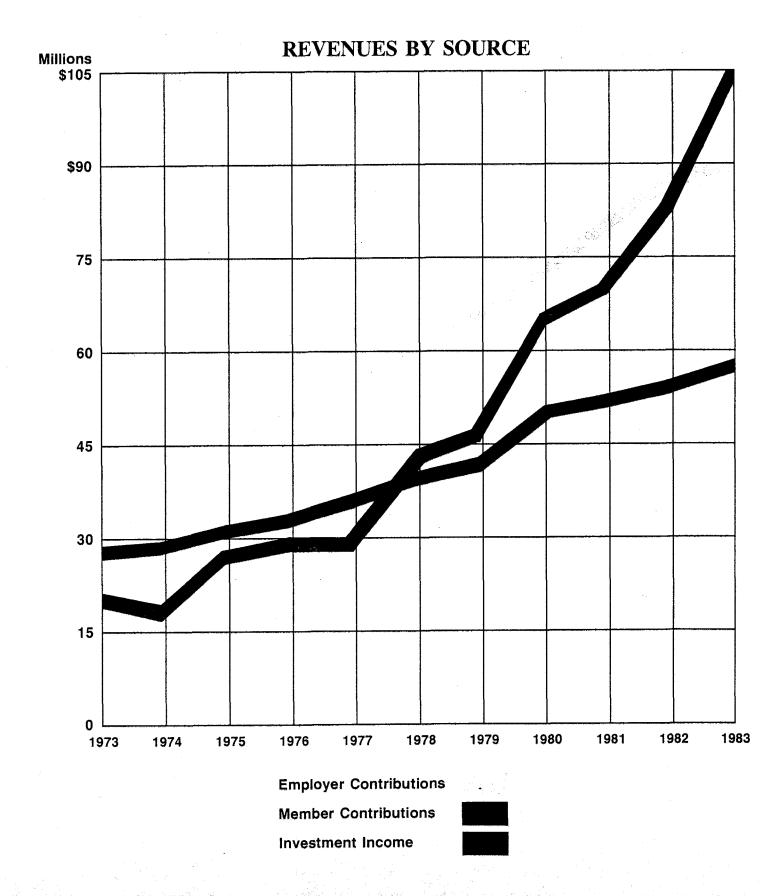

#### **Investments**

The School Employees Retirement System invests the previously mentioned funds in order to maximize both current income yield and long-term appreciation. For the fiscal year ended June 30, 1983, investments provided 41.4% of the System's total revenues; employee and employer contributions provided 22.4% and 35.6%, respectively; and other sources accounted for the remaining 0.6%.

#### Earnings Hit All-Time High

It was a banner year for SERS investments. For the first time, net investment income exceeded the year's contributions from SERS employers, reaching \$105,975,117 at the June 30 fiscal close.

This compared with \$90.9 million in employer contributions for the same period. In the previous year net investment income was \$83.7 million and employer contributions \$87.9 million.