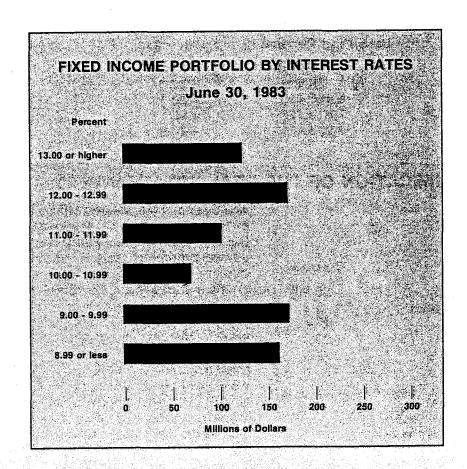

.2     |
| 12.4    |
| 20.3    |
| 22.5    |
| 13.8    |
|         |

The System's real estate portfolio is diversified by type and by form of ownership, in that the System has participating mortgages on several properties in addition to owning many other properties outright. The interest earned on the mortgages and the rental income earned from owned properties provide a stable income base for the System. In addition to this steady cash flow, the System participates in the appreciation in value of the property or the System earns additional income based on the sales generated by the tenant of the property; and in many cases the System participates in the appreciation of value of the property, as well as receiving a percentage of the sales of the tenant.

#### Exhibit 1



#### Exhibit 2



Exhibit 3

BOND PORTFOLIO QUALITY RATINGS BY MOODY'S

June 30, 1983

Most of the bonds in the portfolio fall within the top three grades of the nine bond quality ratings established by Moody's Investors Services, Inc.

34.1% Aa

25.6%

Aaa

32.4% A

5.8% Baa 2.1% Ba to B

DISTRIBUTION OF 1983 Exhibit 4



# LIST OF INVESTMENTS June 30, 1983

## **FIXED-INCOME**

|                                                               | Interest<br>Rate