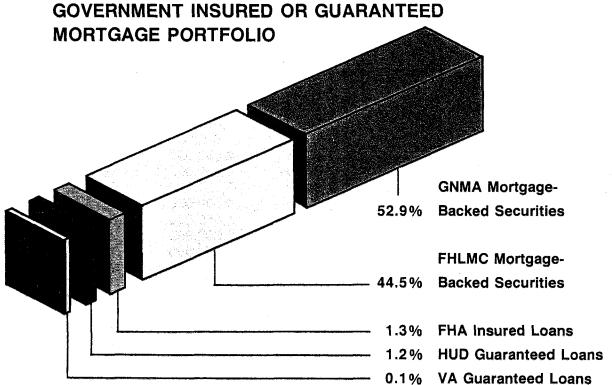

tgages and the rental income earned from owned properties provide a stable income base for the System. In addition to this steady cash flow, the System participates in the appreciation in value of the property or the System earns additional income based on the sales generated by the tenant of the property; and in many cases the System participates in the appreciation of value of the property, as well as receiving a percentage of the sales of the tenant.

#### Exhibit 1



#### Exhibit 2



Exhibit 3

BOND PORTFOLIO QUALITY RATINGS BY MOODY'S

June 30, 1983

Most of the bonds in the portfolio fall within the top three grades of the nine bond quality ratings established by Moody's Investors Services, Inc.

34.1% Aa

25.6%

Aaa

32.4% A

5.8% Baa 2.1% Ba to B

DISTRIBUTION OF 1983 Exhibit 4



# LIST OF INVESTMENTS June 30, 1983

## **FIXED-INCOME**

|                                                               | Interest<br>Rate