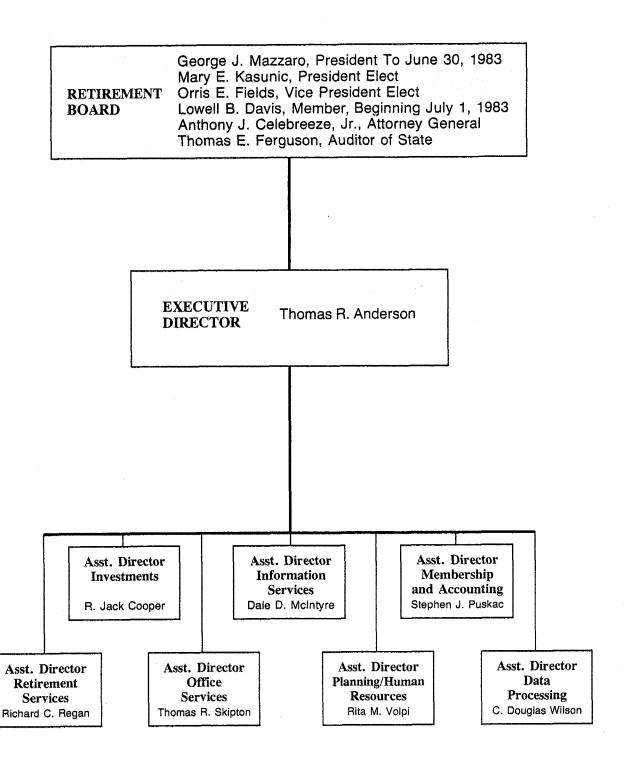

#### THE SCHOOL EMPLOYEES RETIREMENT BOARD OF OHIO

GEORGE J. MAZZARO Cleveland City School District Cleveland, Ohio Term expires June 30, 1983

ANTHONY J. CELEBREEZE, JR. Attorney General Ex Officio Member

MARY E. KASUNIC President Elect Wickliffe City School District Wickliffe, Ohio Term expires June 30, 1985

THOMAS E. FERGUSON Auditor of State Ex Officio Member

ORRIS E. FIELDS Vice President Elect Wilmington City School District Wilmington, Ohio Term expires June 30, 1987

THOMAS R. ANDERSON **Executive Director** 

LOWELL B. DAVIS Member Euclid City School District Euclid, Ohio Term expires June 30, 1989

**Assistant Directors** 

R. JACK COOPER Investments

DALE D. McINTYRE Information Services

STEPHEN J. PUSKAC Membership-Accounting

RICHARD C. REGAN Retirement Services

THOMAS R. SKIPTON Office Services

RITA M. VOLPI Planning / Human Resources

C. DOUGLAS WILSON **Data Processing** 

| $T\Delta$ | RI   | E | OF   | CON       | TENT      | S |
|-----------|------|---|------|-----------|-----------|---|
| 1 24      | 1 71 | 1 | \ JI | V / / I V | 1 1 1 1 1 | J |