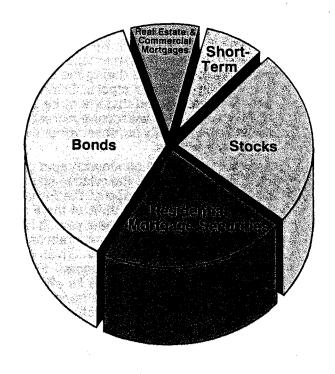

Investments are reported at cost, net of amortized premium and discount; these premiums and discounts are amortized over the life of the investment. Gains and losses on the exchange of fixed-income securities are recognized using the completed transaction method of accounting. At June 30, 1983, our investment portfolio was structured as follows; 61.6% in debt securities; 21.6% in equity securities; 8.1% in short-term commercial paper; and 8.7% in real estate. The portfolio yield for fiscal 1983 was 9.79% on a cash basis.