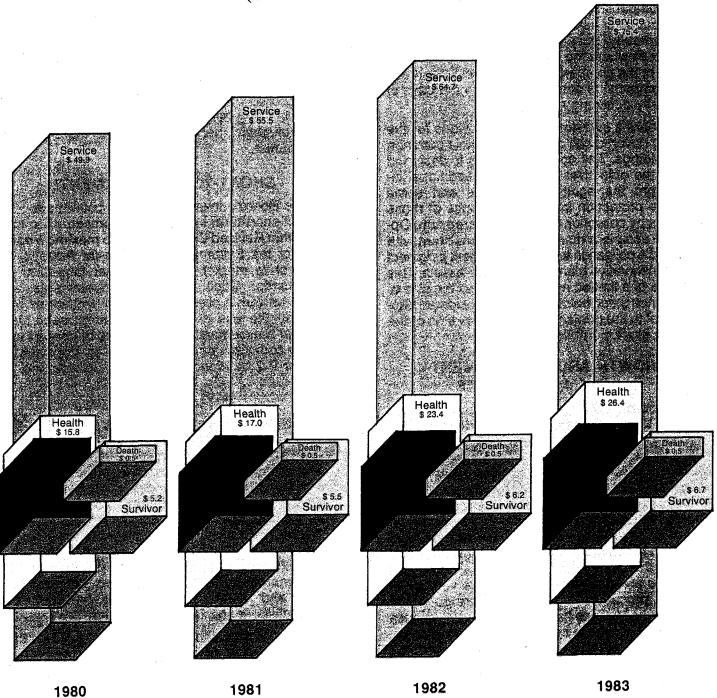

#### **Health Care Costs Still Mount**

Health care costs continued an upward spiral, but with the first possible signs of slackening in pace after "cost containment" moves by the Retirement Board. Outlays for health care coverage of System retirants and beneficiaries rose to \$26.4 million. However, the \$3 million increase was half that of fiscal 1981.