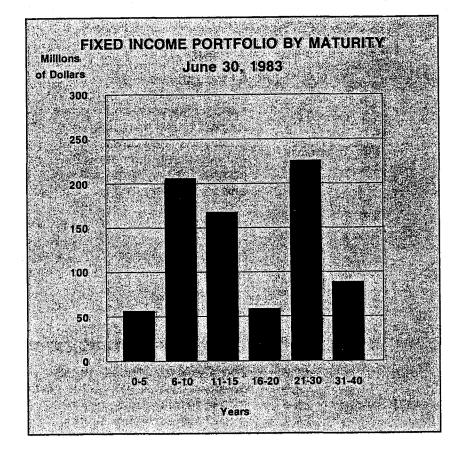

-|
| 25.8%   |
| 5.2     |
| 12.4    |
| 20.3    |
| 22.5    |
| 13.8    |
|         |

The System's real estate portfolio is diversified by type and by form of ownership, in that the System has participating mortgages on several properties in addition to owning many other properties outright. The interest earned on the mortgages and the rental income earned from owned properties provide a stable income base for the System. In addition to this steady cash flow, the System participates in the appreciation in value of the property or the System earns additional income based on the sales generated by the tenant of the property; and in many cases the System participates in the appreciation of value of the property, as well as receiving a percentage of the sales of the tenant.

#### Exhibit 1



#### Exhibit 2



Exhibit 3

BOND PORTFOLIO QUALITY RATINGS BY MOODY'S

June 30, 1983

Most of the bonds in the portfolio fall within the top three grades of the nine bond quality ratings established by Moody's Investors Services, Inc.

34.1% Aa

25.6%

Aaa

32.4% A

5.8% Baa 2.1% Ba to B

DISTRIBUTION OF 1983 Exhibit 4



# LIST OF INVESTMENTS June 30, 1983

## **FIXED-INCOME**

|                                                               | Interest<br>Rate