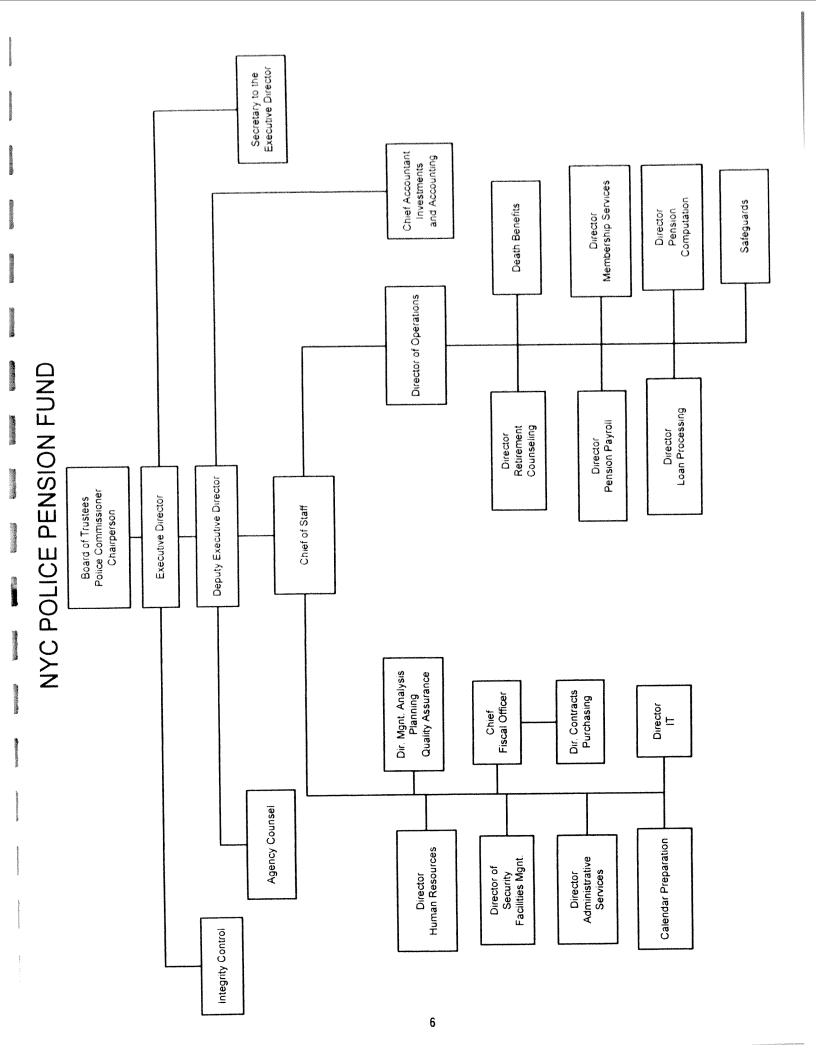

Actuary, the Comptroller's Office and the investment advisors of the Plan for the data and other information provided during the preparation of this report. A special thanks to our Accounting Unit for its preparation of accounting and statistical data in an accurate and expeditious manner for this report. To you, members of the Board of Trustees, I express my sincere gratitude for outstanding leadership and support during fiscal year 2011.

This CAFR is intended to provide sufficient and reliable information that will help serve, as a basis for management decision making, in determining compliance with legal requirements and as a means of indicating stewardship of the assets of the Plan. I am confident that this goal has been achieved.

Respectfully,

Kevin Holloran. Executive Director.



NEW YORK CITY POLICE PENSION FUND

COMPREHENSIVE ANNUAL FINANCIAL REPORT

A PENSION TRUST FUND OF THE CITY OF NEW YORK



FINANCIAL SECTION

PART II

FISCAL YEAR ENDED

June 30, 2011

# Deloitte.

Deloitte & Touche LLP Two World Financial Center New York, NY 10281-1414 USA

Tel: +1 212 436 2000 Fax: +1 212 436 5000 www.deloitte.com

### INDEPENDENT AUDITORS' REPORT

To the Board of Trustees of the New York City Police Pension Fund

We have audited the accompanying statements of plan net assets of the New York City Police Pension Fund (the "Plan") as of June 30, 2011 and 2010, and the related statements of changes in plan net assets for the years then ended. These financial statements are the responsibility of the Plan's management. Our responsibility is to express an opinion on these fin