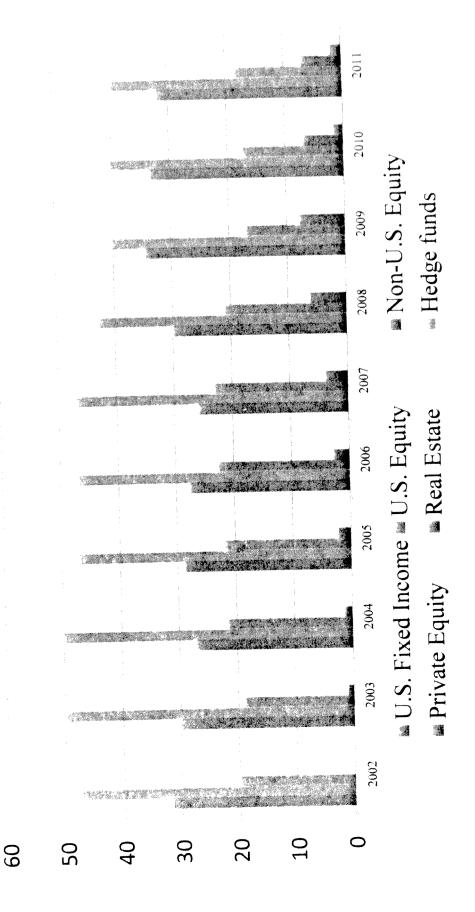

Assets are invested long-term for the benefit of the Plan's participants and their beneficiaries. All investments are managed by registered investments advisors, pursuant to applicable laws and to guidelines issued by the Comptroller. Collectively, the investments utilize thirty domestic equity managers, eight international equity managers, seven emerging market managers, five enhanced yield managers, four internal managers, three treasury inflation protected security investment managers, two opportunistic equity strategies managers, thirty seven private real estate managers and three convertible bonds managers, five opportunistic F1manager and one global F1 manager. Assets are allocated in accordance with plan policy adopted periodically by the Plan's Board of Trustees. The percentage in each category is determined based on a study indicating the probable rates of return and levels of risk for various assets' allocations. The actual allocation may vary from this policy mix as market values shift and as investments are added or terminated.