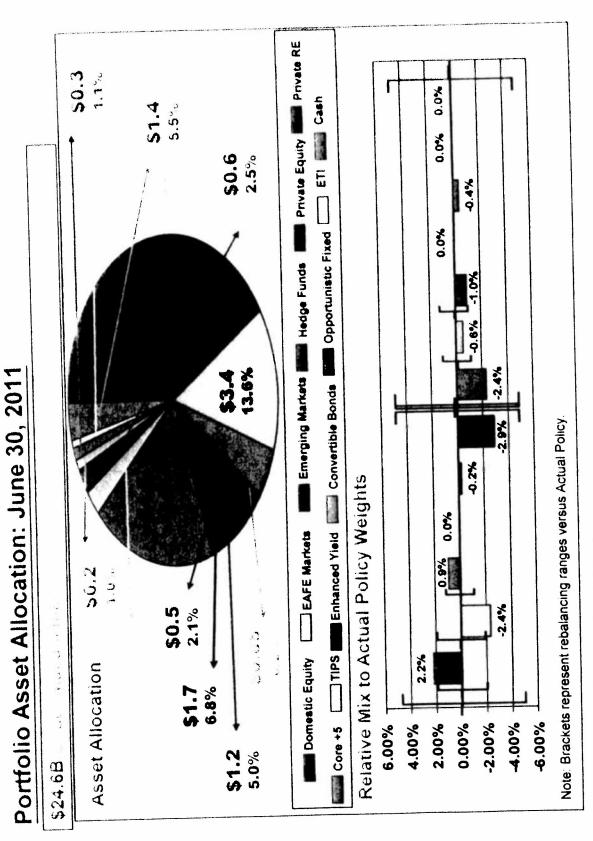

Assets are invested long-term for the benefit of the Plan's participants and their beneficiaries. All investments are managed by registered investments advisors, pursuant to applicable laws and to guidelines issued by the Comptroller. Collectively, the investments utilize thirty domestic equity managers, eight international equity managers, seven emerging market managers, five enhanced yield managers, four internal managers, three treasury inflation protected security investment managers, two opportunistic equity strategies managers, thirty seven private real estate managers and three convertible bonds managers, five opportunistic F1manager and one global F1 manager. Assets are allocated in accordance with plan policy adopted periodically by the Plan's Board of Trustees. The percentage in each category is determined based on a study indicating the probable rates of return and levels of risk for various assets' allocations. The actual allocation may vary from this policy mix as market values shift and as investments are added or terminated.