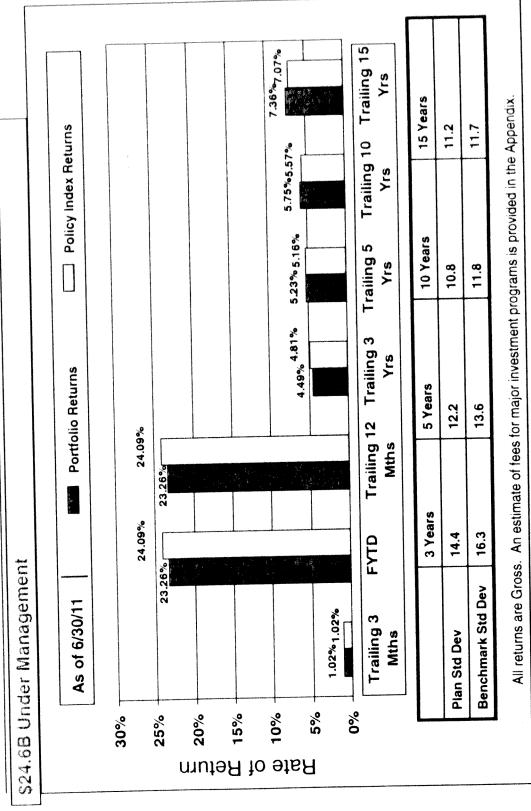

Due to the long-term nature of the Plan's liabilities, the assets are invested with a long-term investment horizon. Assets are invested in a diversified portfolio of capital market securities. Investments in these assets are expected to produce higher returns, but are also subject to greater volatility and may produce negative returns. For example, the Russell 3000 Index, a broad measure of the United States Stock market, in fiscal years 2011 and 2010 gained 32.37% and 15.72%, respectively. Also in 2011, the Europe, Australia, and Far East international index gained 30.36%, and in 2010, the Europe, Australia, and Far East international index gained 5.92%. In fiscal year 2011, the less-developed international market gained 28.17%, and in fiscal year 2010, the less-developed international market gained 23.48%. The returns of the Fund have been consistent with the broad market trend. For the three-year period ended June 30, 2011, the overall rate of return on investments was a gain of 4.49%, for the five-year period the overall rate of return was a gain of 5.23%, and for the ten-year period there was a gain of 5.75%.