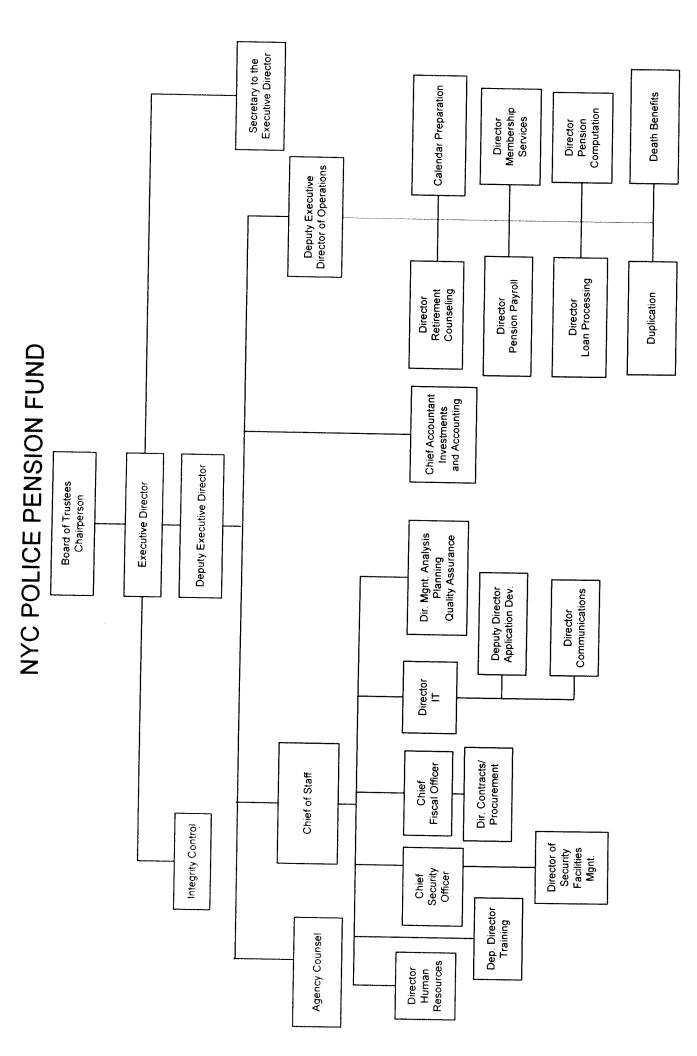

n of this report.

A special thanks to our Accounting Unit, Chief Accountant Abraham Papilsky and Deputy Chief Accountant Bavakutty Sunny for their consistent hard work, above and beyond the call of duty, in preparing accounting and statistical data for this report, in an accurate and expeditious manner. To you, members of the Board of Trustees, I express my sincere gratitude for outstanding leadership and support during fiscal year 2009.

This CAFR is intended to provide sufficient and reliable information that will help serve; as a basis for management decision making, in determining compliance with legal requirements and as a means of indicating stewardship of the assets of the Plan. I am confident that this goal has been achieved.

Resportfully. Anthony J. Barvey. Executive Director,



# 06/30/09



# **Deloitte**.

Deloitte & Touche LLP Two World Financial Center New York, NY 10281-1414 USA

Tel: +1 212 436 2000 Fax: +1 212 436 5000 www.deloitte.com

#### **INDEPENDENT AUDITORS' REPORT**

To the Board of Trustees of the New York City Police Pension Fund

)

We have audited the accompanying statements of plan net assets of the New York City Police Pension Fund (the "Plan") as of June 30, 2009 and 2008, and the related statements of changes in plan net assets for the years then ended. These financial statements are the responsibility of the Plan's management. Our responsibility is to express an opinion on these financial statements based on our audits.

We conducted our audits in accordance with auditing standards generally accepted in the United States of America. Thos