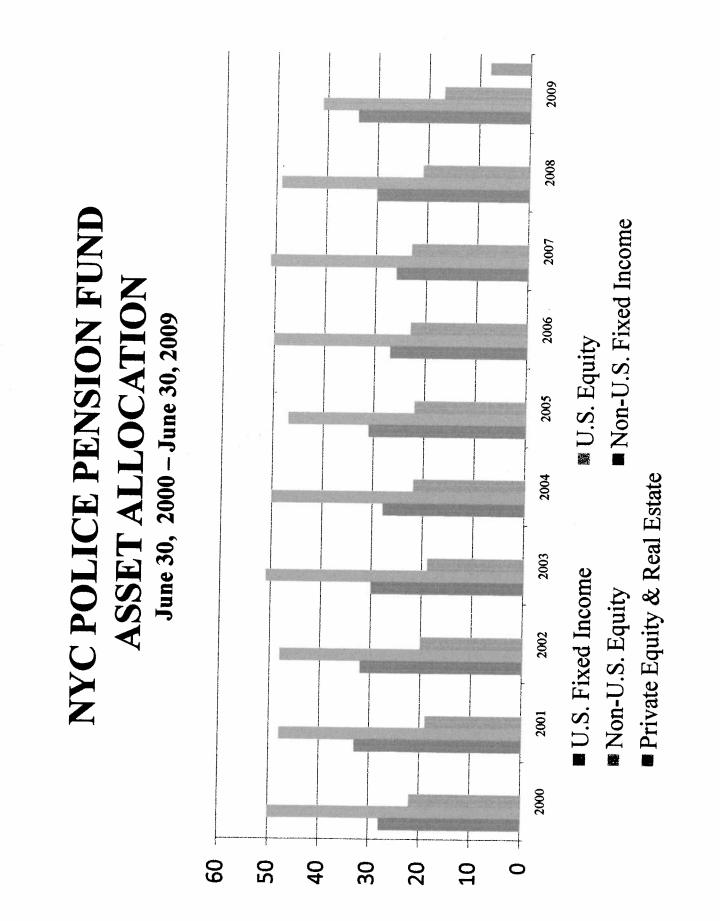

Assets are invested long-term for the benefit of the Plan's participants and their beneficiaries. All investments are managed by registered investments advisors, pursuant to applicable laws and to guidelines issued by the Comptroller. Collectively the investments utilize thirty domestic equity managers, eleven domestic fixed-income managers, ten international equity managers, six emerging market managers, five enhanced yield managers, two internal managers, three treasury inflation-protected security investment managers, six opportunistic equity strategies managers, one hundred twenty seven private equity managers, thirty one private real estate managers and three convertible bonds managers, one opportunistic F1 manager and one global F1 manager. Assets are allocated in accordance with plans adopted periodically by the Plan's Board of Trustees. The percentage in each category is determined based on a study indicating the probable rates of return and levels of risk for various assets' allocations. The actual allocation may vary from this policy mix as market values shift and as investments are added or terminated.