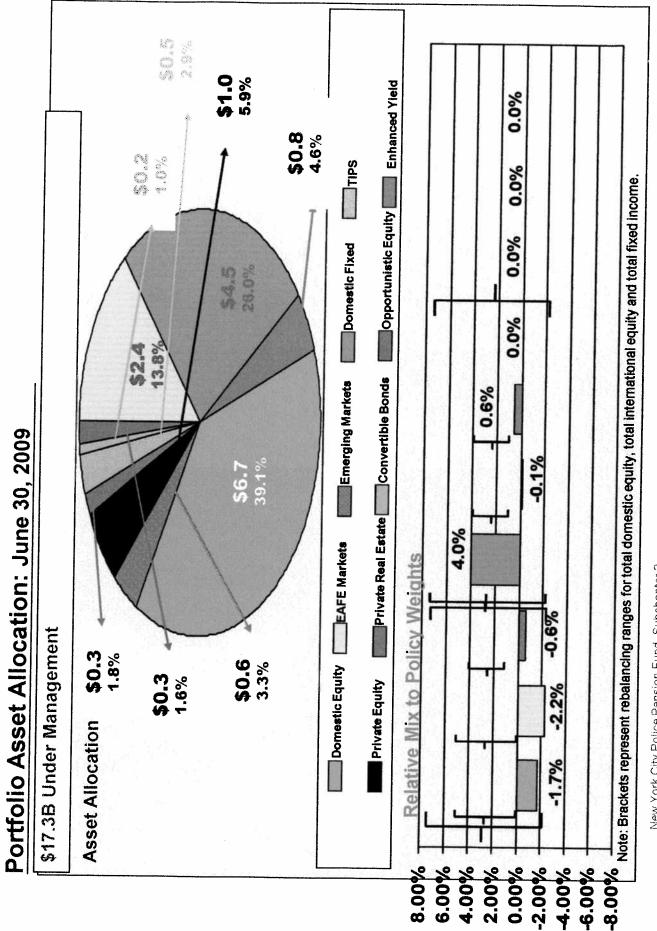

. ~

1

Ì

| Investment Summary Fair Value<br>(in thousands)<br>Type of Investment | June 30,<br>2009 | June 30,<br>2008 | June 30,<br>2007 |
|-----------------------------------------------------------------------|------------------|------------------|------------------|
| Short-term investments                                                | \$567,138        | \$    588,989    | \$ 506,719       |
| U.S. Debt Securities                                                  | 5,245,731        | 5,623,100        | 5,429,495        |
| Yankee Bonds<br>Promissory Notes                                      | 69,462           | 86,855           | 68,392           |
| U.S. Equity Securities                                                | 8,492            | 9,413            | 6,811            |
| Mutual Funds-Mortgage                                                 | 6,796,065        | 8,874,941        | 10,153,090       |
| Treasury Inflation-Protected Securities                               | 78,850           | 72,145           | 51,484           |
|                                                                       | 498,286          | 618,370          | 511,731          |
| International Equity                                                  | 3,104,566        | 4,409,746        | 5,052,928        |
| Security Lending Transactions<br>Private Equity                       | 2,028,510        | 3,095,410        | 3,752,864        |
| Total                                                                 | 1,441,874        | 1,315,413        | <u>849,470</u>   |
|                                                                       | \$ 19,838,974    | \$ 24,694,382    | \$ 26,382,984    |

Assets are invested long-term for the benefit of the Plan's participants and their beneficiaries. All investments are managed by registered investments advisors, pursuant to applicable laws and to guidelines issued by the Comptroller. Collectively the investments utilize thirty domestic equity managers, eleven domestic fixed-income managers, ten international equity managers, six emerging market managers, five enhanced yield managers, two internal managers, three treasury inflation-protected security investment managers, six opportunistic equity strategies managers, one hundred twenty seven private equity managers, thirty one private real estate managers and three convertible bonds managers, one opportunistic F1 manager and one global F1 manager. Assets are allocated in accordance with plans adopted periodically by the Plan's Board of Trustees. The percentage in each category is determined based on a study indicating the probable rates of return and levels of risk for various assets' allocations. The actual allocation may vary from this policy mix as market values shift and as investments are added or terminated.