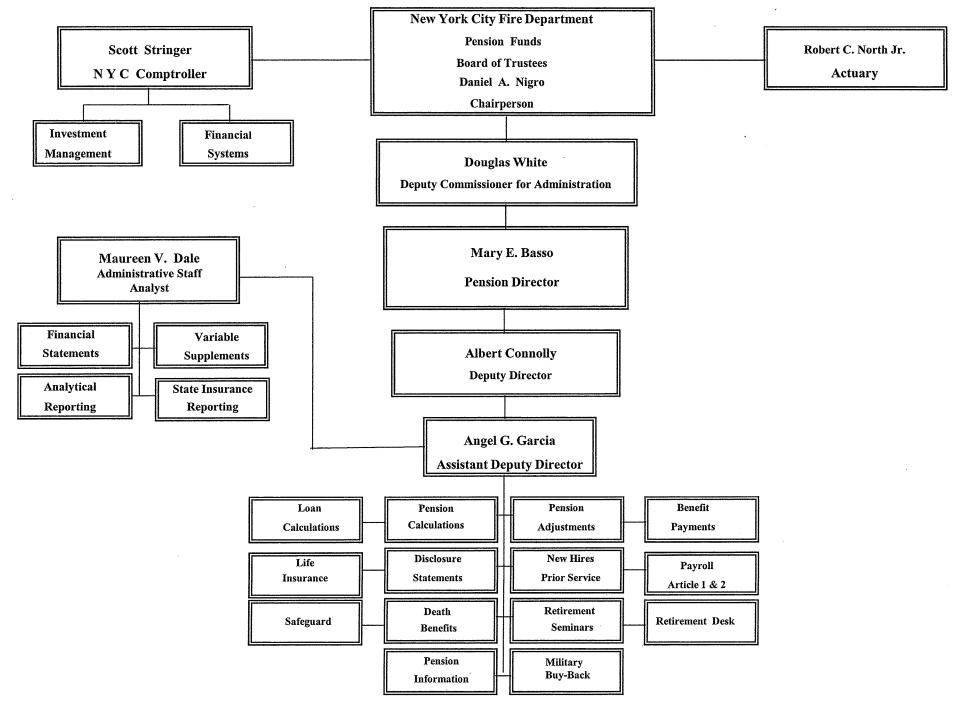

# June 30, 2014 and June 30, 2013

Prepared under the Direction of:

Prepared By:

Actuary:

Custodian of the Fund:

Mary E. Basso Pension Director

Angel G. Garcia Assistant Deputy Director

Maureen V. Dale Administrative Staff Analyst