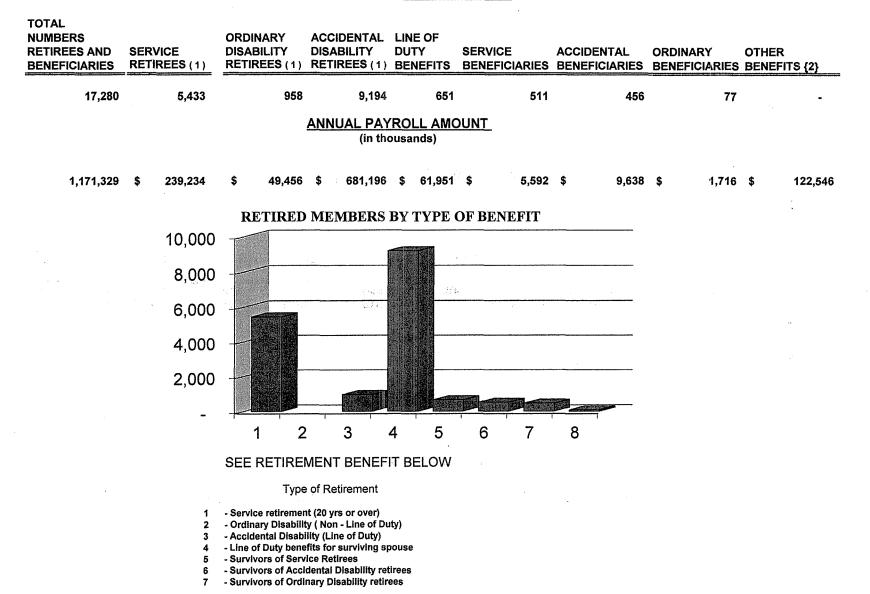

# Page

| Investment Report                                                      | · · · · · · · · · · · · · · · · · · ·                                                                           | 99  |
|------------------------------------------------------------------------|-----------------------------------------------------------------------------------------------------------------|-----|
| Summary of Investment Results for fiscal year                          | • <b>2014</b>                                                                                                   | 101 |
| Asset Allocation QPP                                                   |                                                                                                                 | 103 |
| Graphic representation of Asset Mix and Allo                           | -                                                                                                               | 103 |
| Asset Allocation FFVSF and FOVSF 10                                    |                                                                                                                 | 104 |
| Investment Results:                                                    |                                                                                                                 |     |
| Graphic representation of Total multi-year Investments at Market Value |                                                                                                                 |     |
| Graphic representation of Total multi-year Investment Income           |                                                                                                                 |     |
| Schedule of Portfolio returns QPP                                      | n several sever | 107 |
| Schedule of Portfolio returns FFVSF                                    |                                                                                                                 |     |
| Schedule of Portfolio returns FOVSF                                    |                                                                                                                 | 109 |
| Schedule of Largest Bond Holdings                                      |                                                                                                                 |     |
| Schedule of Largest Stock Holdings                                     |                                                                                                                 |     |
| Schedule of Broker's Commissions                                       | n an                                                                        | 12  |
| Investment Summary Schedule 5A                                         |                                                                                                                 | 23  |