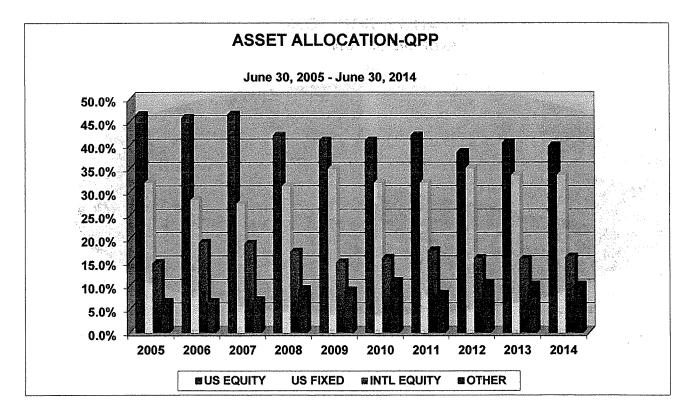

# Page

| Investment Report                                                      | · · · · · · · · · · · · · · · · · · ·                                                                           | 99  |
|------------------------------------------------------------------------|-----------------------------------------------------------------------------------------------------------------|-----|
| Summary of Investment Results for fiscal year                          | • <b>2014</b>                                                                                                   | 101 |
| Asset Allocation QPP                                                   |                                                                                                                 | 103 |
| Graphic representation of Asset Mix and Allo                           | -                                                                                                               | 103 |
| Asset Allocation FFVSF and FOVSF 10                                    |                                                                                                                 | 104 |
| Investment Results:                                                    |                                                                                                                 |     |
| Graphic representation of Total multi-year Investments at Market Value |                                                                                                                 |     |
| Graphic representation of Total multi-year Investment Income           |                                                                                                                 |     |
| Schedule of Portfolio returns QPP                                      | n several sever | 107 |
| Schedule of Portfolio returns FFVSF                                    |                                                                                                                 |     |
| Schedule of Portfolio returns FOVSF                                    |                                                                                                                 | 109 |
| Schedule of Largest Bond Holdings                                      |                                                                                                                 |     |
| Schedule of Largest Stock Holdings                                     |                                                                                                                 |     |
| Schedule of Broker's Commissions                                       | n an                                                                        | 12  |
| Investment Summary Schedule 5A                                         |                                                                                                                 | 23  |