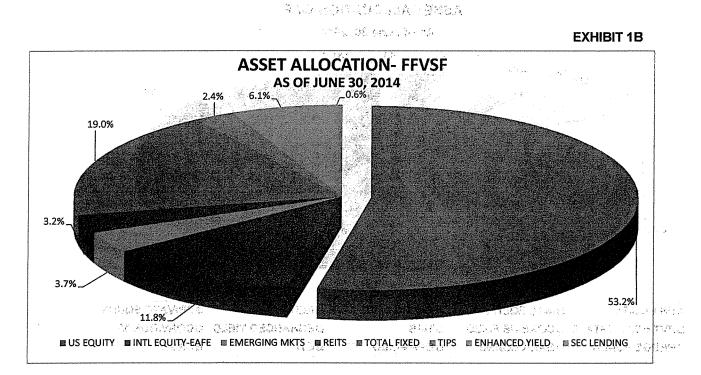

# Page

| Investment Report                                                      | · · · · · · · · · · · · · · · · · · ·                                                                           | 99  |
|------------------------------------------------------------------------|-----------------------------------------------------------------------------------------------------------------|-----|
| Summary of Investment Results for fiscal year                          | • <b>2014</b>                                                                                                   | 101 |
| Asset Allocation QPP                                                   |                                                                                                                 | 103 |
| Graphic representation of Asset Mix and Allo                           | -                                                                                                               | 103 |
| Asset Allocation FFVSF and FOVSF 10                                    |                                                                                                                 | 104 |
| Investment Results:                                                    |                                                                                                                 |     |
| Graphic representation of Total multi-year Investments at Market Value |                                                                                                                 |     |
| Graphic representation of Total multi-year Investment Income           |                                                                                                                 |     |
| Schedule of Portfolio returns QPP                                      | n several sever | 107 |
| Schedule of Portfolio returns FFVSF                                    |                                                                                                                 |     |
| Schedule of Portfolio returns FOVSF                                    |                                                                                                                 | 109 |
| Schedule of Largest Bond Holdings                                      |                                                                                                                 |     |
| Schedule of Largest Stock Holdings                                     |                                                                                                                 |     |
| Schedule of Broker's Commissions                                       | n an                                                                        | 12  |
| Investment Summary Schedule 5A                                         |                                                                                                                 | 23  |