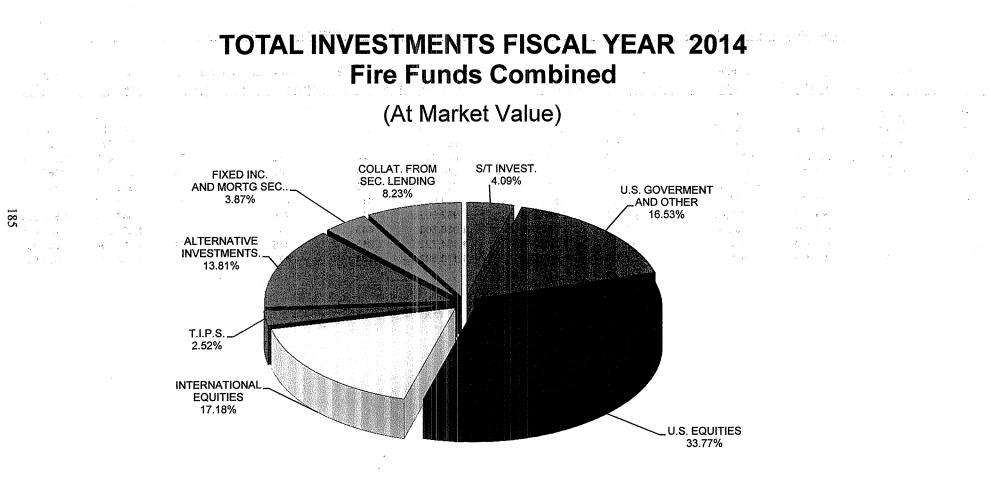

# Page

| Investment Report                                                      | · · · · · · · · · · · · · · · · · · ·                                                                           | 99  |
|------------------------------------------------------------------------|-----------------------------------------------------------------------------------------------------------------|-----|
| Summary of Investment Results for fiscal year                          | • <b>2014</b>                                                                                                   | 101 |
| Asset Allocation QPP                                                   |                                                                                                                 | 103 |
| Graphic representation of Asset Mix and Allo                           | -                                                                                                               | 103 |
| Asset Allocation FFVSF and FOVSF 10                                    |                                                                                                                 | 104 |
| Investment Results:                                                    |                                                                                                                 |     |
| Graphic representation of Total multi-year Investments at Market Value |                                                                                                                 |     |
| Graphic representation of Total multi-year Investment Income           |                                                                                                                 |     |
| Schedule of Portfolio returns QPP                                      | n several sever | 107 |
| Schedule of Portfolio returns FFVSF                                    |                                                                                                                 |     |
| Schedule of Portfolio returns FOVSF                                    |                                                                                                                 | 109 |
| Schedule of Largest Bond Holdings                                      |                                                                                                                 |     |
| Schedule of Largest Stock Holdings                                     |                                                                                                                 |     |
| Schedule of Broker's Commissions                                       | n an                                                                        | 12  |
| Investment Summary Schedule 5A                                         |                                                                                                                 | 23  |