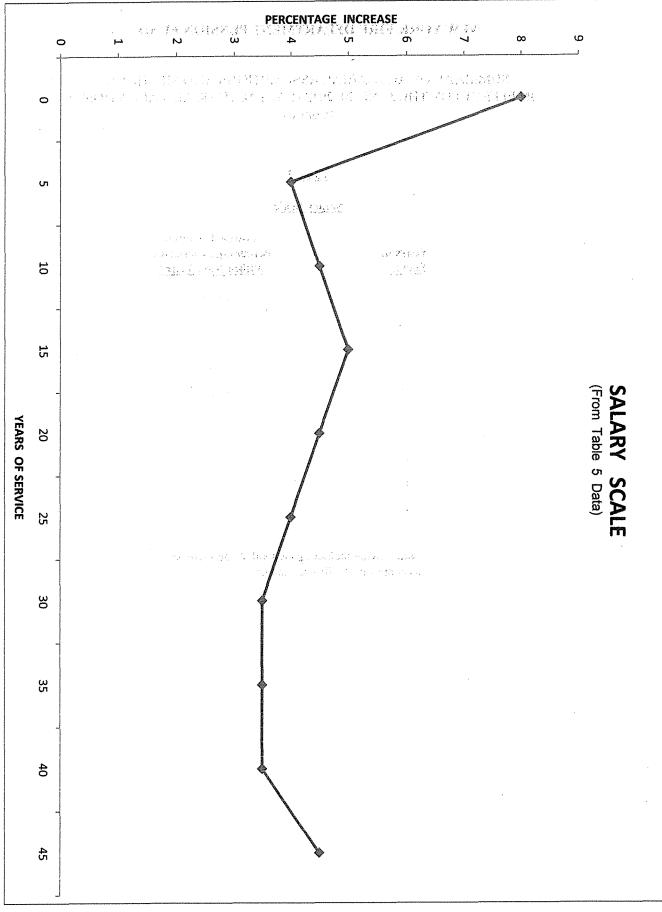

# Page

| Investment Report                                                      | · · · · · · · · · · · · · · · · · · ·                                                                           | 99  |
|------------------------------------------------------------------------|-----------------------------------------------------------------------------------------------------------------|-----|
| Summary of Investment Results for fiscal year                          | • <b>2014</b>                                                                                                   | 101 |
| Asset Allocation QPP                                                   |                                                                                                                 | 103 |
| Graphic representation of Asset Mix and Allo                           | -                                                                                                               | 103 |
| Asset Allocation FFVSF and FOVSF 10                                    |                                                                                                                 | 104 |
| Investment Results:                                                    |                                                                                                                 |     |
| Graphic representation of Total multi-year Investments at Market Value |                                                                                                                 |     |
| Graphic representation of Total multi-year Investment Income           |                                                                                                                 |     |
| Schedule of Portfolio returns QPP                                      | n several sever | 107 |
| Schedule of Portfolio returns FFVSF                                    |                                                                                                                 |     |
| Schedule of Portfolio returns FOVSF                                    |                                                                                                                 | 109 |
| Schedule of Largest Bond Holdings                                      |                                                                                                                 |     |
| Schedule of Largest Stock Holdings                                     |                                                                                                                 |     |
| Schedule of Broker's Commissions                                       | n an                                                                        | 12  |
| Investment Summary Schedule 5A                                         |                                                                                                                 | 23  |