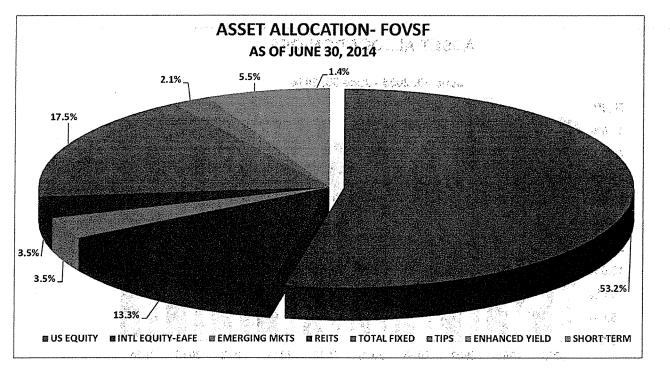

# Page

| Investment Report                                                      | · · · · · · · · · · · · · · · · · · ·                                                                           | 99  |
|------------------------------------------------------------------------|-----------------------------------------------------------------------------------------------------------------|-----|
| Summary of Investment Results for fiscal year                          | • <b>2014</b>                                                                                                   | 101 |
| Asset Allocation QPP                                                   |                                                                                                                 | 103 |
| Graphic representation of Asset Mix and Allo                           | -                                                                                                               | 103 |
| Asset Allocation FFVSF and FOVSF 10                                    |                                                                                                                 | 104 |
| Investment Results:                                                    |                                                                                                                 |     |
| Graphic representation of Total multi-year Investments at Market Value |                                                                                                                 |     |
| Graphic representation of Total multi-year Investment Income           |                                                                                                                 |     |
| Schedule of Portfolio returns QPP                                      | n several sever | 107 |
| Schedule of Portfolio returns FFVSF                                    |                                                                                                                 |     |
| Schedule of Portfolio returns FOVSF                                    |                                                                                                                 | 109 |
| Schedule of Largest Bond Holdings                                      |                                                                                                                 |     |
| Schedule of Largest Stock Holdings                                     |                                                                                                                 |     |
| Schedule of Broker's Commissions                                       | n an                                                                        | 12  |
| Investment Summary Schedule 5A                                         |                                                                                                                 | 23  |