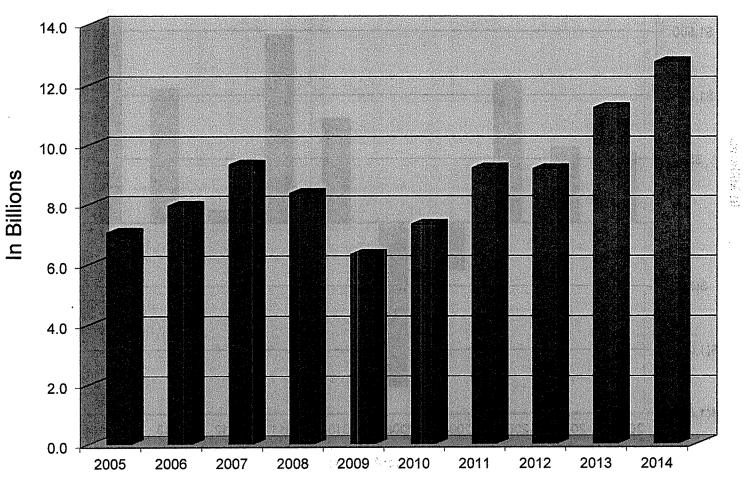

# Page

| Investment Report                                                      | · · · · · · · · · · · · · · · · · · ·                                                                           | 99  |
|------------------------------------------------------------------------|-----------------------------------------------------------------------------------------------------------------|-----|
| Summary of Investment Results for fiscal year                          | • <b>2014</b>                                                                                                   | 101 |
| Asset Allocation QPP                                                   |                                                                                                                 | 103 |
| Graphic representation of Asset Mix and Allo                           | -                                                                                                               | 103 |
| Asset Allocation FFVSF and FOVSF 10                                    |                                                                                                                 | 104 |
| Investment Results:                                                    |                                                                                                                 |     |
| Graphic representation of Total multi-year Investments at Market Value |                                                                                                                 |     |
| Graphic representation of Total multi-year Investment Income           |                                                                                                                 |     |
| Schedule of Portfolio returns QPP                                      | n several sever | 107 |
| Schedule of Portfolio returns FFVSF                                    |                                                                                                                 |     |
| Schedule of Portfolio returns FOVSF                                    |                                                                                                                 | 109 |
| Schedule of Largest Bond Holdings                                      |                                                                                                                 |     |
| Schedule of Largest Stock Holdings                                     |                                                                                                                 |     |
| Schedule of Broker's Commissions                                       | n an                                                                        | 12  |
| Investment Summary Schedule 5A                                         |                                                                                                                 | 23  |