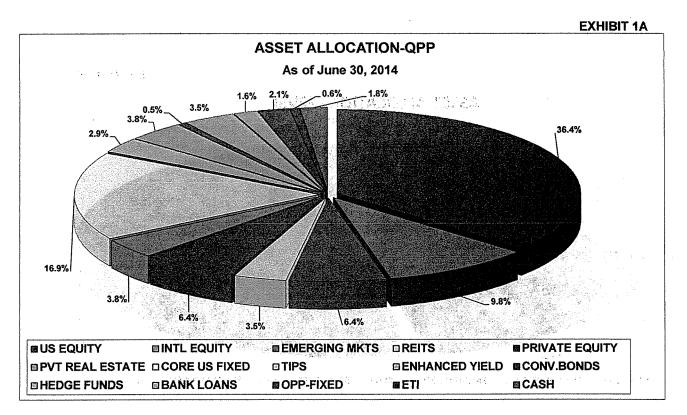

# Page

| Investment Report                                                      | · · · · · · · · · · · · · · · · · · ·                                                                           | 99  |
|------------------------------------------------------------------------|-----------------------------------------------------------------------------------------------------------------|-----|
| Summary of Investment Results for fiscal year                          | • <b>2014</b>                                                                                                   | 101 |
| Asset Allocation QPP                                                   |                                                                                                                 | 103 |
| Graphic representation of Asset Mix and Allo                           | -                                                                                                               | 103 |
| Asset Allocation FFVSF and FOVSF 10                                    |                                                                                                                 | 104 |
| Investment Results:                                                    |                                                                                                                 |     |
| Graphic representation of Total multi-year Investments at Market Value |                                                                                                                 |     |
| Graphic representation of Total multi-year Investment Income           |                                                                                                                 |     |
| Schedule of Portfolio returns QPP                                      | n several sever | 107 |
| Schedule of Portfolio returns FFVSF                                    |                                                                                                                 |     |
| Schedule of Portfolio returns FOVSF                                    |                                                                                                                 | 109 |
| Schedule of Largest Bond Holdings                                      |                                                                                                                 |     |
| Schedule of Largest Stock Holdings                                     |                                                                                                                 |     |
| Schedule of Broker's Commissions                                       | n an                                                                        | 12  |
| Investment Summary Schedule 5A                                         |                                                                                                                 | 23  |