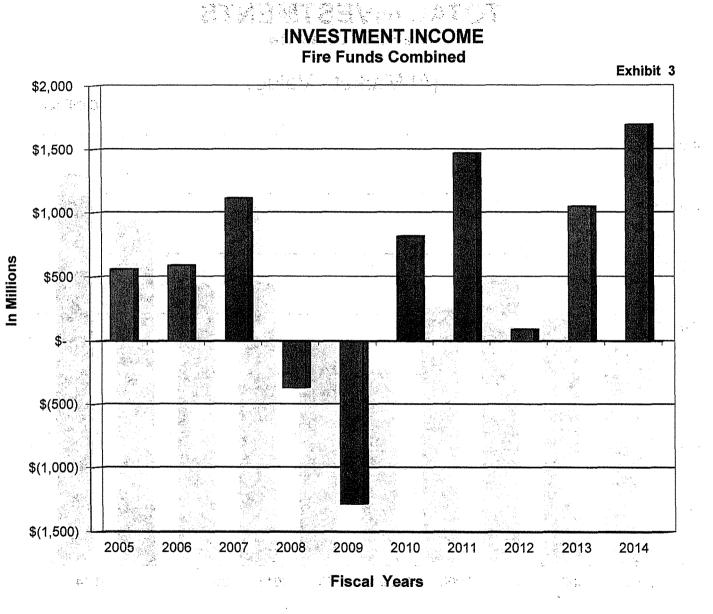

# Page

| Investment Report                                                      | · · · · · · · · · · · · · · · · · · ·                                                                           | 99  |
|------------------------------------------------------------------------|-----------------------------------------------------------------------------------------------------------------|-----|
| Summary of Investment Results for fiscal year                          | • <b>2014</b>                                                                                                   | 101 |
| Asset Allocation QPP                                                   |                                                                                                                 | 103 |
| Graphic representation of Asset Mix and Allo                           | -                                                                                                               | 103 |
| Asset Allocation FFVSF and FOVSF 10                                    |                                                                                                                 | 104 |
| Investment Results:                                                    |                                                                                                                 |     |
| Graphic representation of Total multi-year Investments at Market Value |                                                                                                                 |     |
| Graphic representation of Total multi-year Investment Income           |                                                                                                                 |     |
| Schedule of Portfolio returns QPP                                      | n several sever | 107 |
| Schedule of Portfolio returns FFVSF                                    |                                                                                                                 |     |
| Schedule of Portfolio returns FOVSF                                    |                                                                                                                 | 109 |
| Schedule of Largest Bond Holdings                                      |                                                                                                                 |     |
| Schedule of Largest Stock Holdings                                     |                                                                                                                 |     |
| Schedule of Broker's Commissions                                       | n an                                                                        | 12  |
| Investment Summary Schedule 5A                                         |                                                                                                                 | 23  |