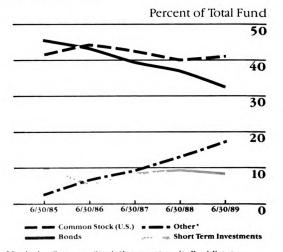

Investment income and realized gain on investments of \$561.6 million during FY89 were positive contributors to the fund's financial status. Investments totaled \$8.0 billion at market value at June 30, 1989, up significantly from \$7.0 billion at market value at June 30, 1988. As trustee for members' funds, the System is responsible for investment of the fund under the prudent person standard. This standard has permitted the System to allocate trust funds across a broad group of asset classes, including stocks, bonds, and real estate equity.