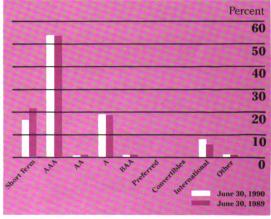

#### Investments

Investment strategy has come a long way in the last 50 years. While in 1939 the System's assets were managed by one bank and investment income consisted mainly of royalties from gas and oil rights, today TRS retains 28 investment managers and the System's strategy is diversified by investment in a broad range of vehicles ranging from bonds to real estate.

Investment income and realized gain on investments of \$561.6 million during FY89 were positive contributors to the fund's financial status. Investments totaled \$8.0 billion at market value at June 30, 1989, up significantly from \$7.0 billion at market value at June 30, 1988. As trustee for members' funds, the System is responsible for investment of the fund under the prudent person standard. This standard has permitted the System to allocate trust funds across a broad group of asset classes, including stocks, bonds, and real estate equity.