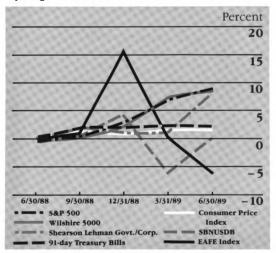

The 14.4% rate of return was primarily attributable to the resurgence of the equity markets. Annualized three-year and five-year total returns of 10.0% and 16.2%, respectively, continue to outperform the rate of inflation for these periods, 4.3% and 3.6%, respectively. The System's long-term objective, to exceed the rate of inflation by 3% has been achieved for both the three-year and five-year periods.