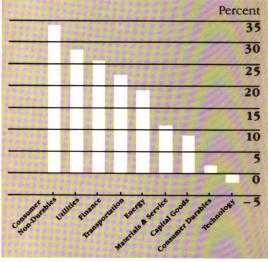

|  |
| Finance           | 11.7          | 9.0        | 12.9     | 14.8          | 6.2        | 12.6        |  |
| Energy            | 8.1           | 12.2       | 9.4      | 11.1          | 12.0       | 9.3         |  |
| Capital Goods     | 6.4           | 5.4        | 5.3      | 5.6           | 5.3        | 5.2         |  |
| Consumer Durables | 3.3           | 3.5        | 3.3      | 3.1           | 3.6        | 4.0         |  |
| Transportation    | 3.0           | 2.4        | 2.7      | 2.6           | 3.0        | 2.7         |  |

All S&P 500 industry sectors except Technology provided positive rates of return during FY89, with Consumer Non-Durables (34.1%), Utilities (28.4%), and Finance (26.0%) the leading industry sector performances.

#### **S&P 500 Industry Sector Returns**



Source: Harris Trust and Savings Bank

U.S. equity managers made major stock selection adjustments to their accounts during FY89, as evidenced by the following comparison of equity portfolio characteristics with the S&P 500 and the Wilshire 5000 Indices:

## **U.S. Equity Portfolio Profile**

|                        | June 30, 1989 |            |          | June 30, 1988 |            |          |  |
|------------------------|---------------|------------|----------|---------------|------------|----------|--|
|                        | TRS           | 5&P<br>500 | WIL 5000 | TRS           | 5&P<br>500 | WIL 5000 |  |
| Capitalization (\$Bil) | 10.55         | 14.04      | 10.72    | 10.50         | 13.80      | 9.70     |  |
| Price/Earnings Ratio   | 11.93         | 11.53      | 13.01