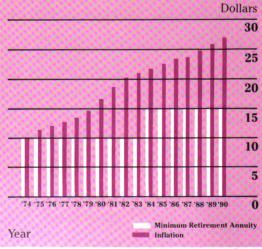

Benefits

The System administers a defined benefit retirement program for all certificated public elementary and secondary education professionals in the State of Illinois

The System administers a defined benefit retirement program for all certificated public elementary and secondary education professionals in the State of Illinois outside the City of Chicago. Retirement benefits totaling \$436.6 million were paid to 39,751 annuitants at June 30, 1989. The average retirement benefit was \$931, up from the average benefit of \$884 in FY88. The average retired member was 73 years of age, had earned 26.9 years of service, and had been in retirement 12 years at June 30, 1989.

The compounded 3 percent annual increase which became law on August 23 represents a long-term benefit improvement for TRS members. Unlike ad hoc increases of the past which provided a one-time boost in benefits, compounding the annual increase will impact benefits each year. The longer an annuitant is in receipt of a benefit, the greater the impact of a compounded increase.

Amid these achievements, TRS experienced great strides of its own. The TRS retirement plan began to take the shape it has today.

Age and service requirements for retirement were changed and, for the first time, all retirees received an automatic annual increase in annuity. The System was finally beginning to provide the type of benefits it had long been seeking.