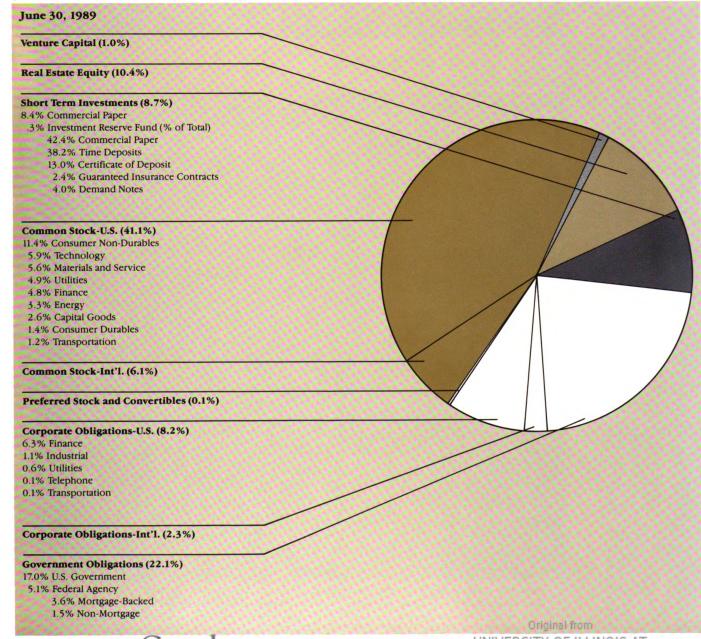

Investment income and realized gain on investments of \$561.6 million during FY89 were positive contributors to the fund's financial status. Investments totaled \$8.0 billion at market value at June 30, 1989, up significantly from \$7.0 billion at market value at June 30, 1988. As trustee for members' funds, the System is responsible for investment of the fund under the prudent person standard. This standard has permitted the System to allocate trust funds across a broad group of asset classes, including stocks, bonds, and real estate equity.