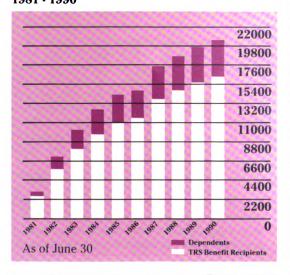

## HIGHLIGHTS

|                    | June 30, 1989    | June 30, 1988   |
|--------------------|------------------|-----------------|
| Membership         |                  |                 |
| Active             | 101,000*         | 100,777         |
| Inactive           | 27,196*          | 25,996          |
| Benefit recipients | 45,718           | 43,396          |
| Total              | 173,914          | 170,169         |
| Contributions      |                  |                 |
| Member             | \$ 268,253,000   | \$ 253,052,000  |
| State of Illinois  | \$ 232,438,000   | \$ 216,849,000  |
| Unfunded pension   |                  |                 |
| benefit cost       | \$ 4,641,888,000 | \$4,238,098,000 |
| Net assets         | \$ 7,272,071,000 | \$6,684,489,000 |
| Investment return  | 14.4%            | .9%             |
| Benefits paid      | \$ 477,256,000   | \$ 436,671,000  |

TRS provides retirement and other benefits for members whose numbers have grown from 38,500 in 1939 to 174,000 in 1989. The System's goal, however, has remained the same: to assure retirement security for members.

In much the same way, although TRS has grown and changed, the System remains committed to its special partnership with Illinois teachers. A dedicated staff of over 100 people provide services to the System's current 128,000 members and 46,000 retired members. Total retirement benefits paid reached \$437 million last year.