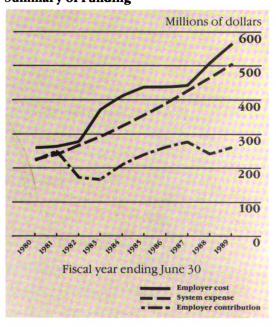

#### **Funding**

The System is funded through member contributions, employer contributions from the State of Illinois, and investment income. The System's active members paid \$268.3 million, or 8 percent of their salaries to the trust fund during FY89. Contributions from the State of Illinois were \$232.4 million.

The State's debt to the System, the unfunded pension benefit obligation, grew to over \$4.6 billion during FY89. The legislation which Governor Thompson signed on August 23, however, puts into effect a plan which averts the financial crisis projected under recent state funding methods. The plan requires the state to amortize the TRS unfunded liability over 40 years as a level percentage of teacher payroll. The amount the state contributes to TRS will increase each year as the payroll for teachers throughout the state increases. This plan will be phased in over seven years and the unfunded liability will be eliminated in 47 years.