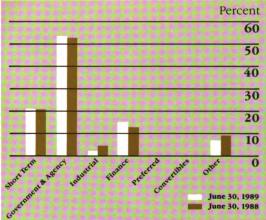

Investment income and realized gain on investments of \$561.6 million during FY89 were positive contributors to the fund's financial status. Investments totaled \$8.0 billion at market value at June 30, 1989, up significantly from \$7.0 billion at market value at June 30, 1988. As trustee for members' funds, the System is responsible for investment of the fund under the prudent person standard. This standard has permitted the System to allocate trust funds across a broad group of asset classes, including stocks, bonds, and real estate equity.