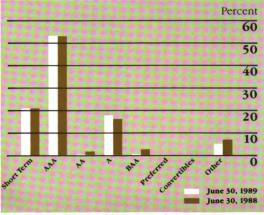

Investment income and realized gain on investments of \$561.6 million during FY89 were positive contributors to the fund's financial status. Investments totaled \$8.0 billion at market value at June 30, 1989, up significantly from \$7.0 billion at market value at June 30, 1988. As trustee for members' funds, the System is responsible for investment of the fund under the prudent person standard. This standard has permitted the System to allocate trust funds across a broad group of asset classes, including stocks, bonds, and real estate equity.