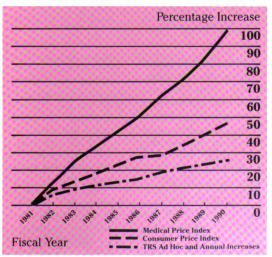

The 14.4% rate of return was primarily attributable to the resurgence of the equity markets. Annualized three-year and five-year total returns of 10.0% and 16.2%, respectively, continue to outperform the rate of inflation for these periods, 4.3% and 3.6%, respectively. The System's long-term objective, to exceed the rate of inflation by 3% has been achieved for both the three-year and five-year periods.

The compounded 3 percent annual increase which became law on August 23 represents a long-term benefit improvement for TRS members. Unlike ad hoc increases of the past which provided a one-time boost in benefits, compounding the annual increase will impact benefits each year. The longer an annuitant is in receipt of a benefit, the greater the impact of a compounded increase.

Approval of compounding for retirees and an annual increase for survivors came after years of work by active and retired teachers. Throughout Illinois TRS members and annuitants wrote and called their legislators and the Governor explaining the need for these changes. The compounded annual increase for retirees and survivors will slow the loss of purchasing power that has plagued TRS annuitants.