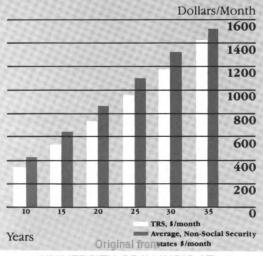

Benefits

The System administers a defined benefit retirement program for all certificated public elementary and secondary education professionals in the State of Illinois

The System administers a defined benefit retirement program for all certificated public elementary and secondary education professionals in the State of Illinois outside the City of Chicago. Retirement benefits totaling \$436.6 million were paid to 39,751 annuitants at June 30, 1989. The average retirement benefit was \$931, up from the average benefit of \$884 in FY88. The average retired member was 73 years of age, had earned 26.9 years of service, and had been in retirement 12 years at June 30, 1989.