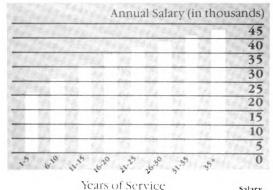

In much the same way, although TRS has grown and changed, the System remains committed to its special partnership with Illinois teachers. A dedicated staff of over 100 people provide services to the System's current 128,000 members and 46,000 retired members. Total retirement benefits paid reached \$437 million last year.