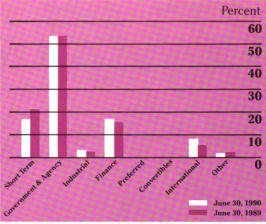

#### Investments

Investment strategy has come a long way in the last 50 years. While in 1939 the System's assets were managed by one bank and investment income consisted mainly of royalties from gas and oil rights, today TRS retains 28 investment managers and the System's strategy is diversified by investment in a broad range of vehicles ranging from bonds to real estate.

Investment income and realized gain on investments of \$561.6 million during FY89 were positive contributors to the fund's financial status. Investments totaled \$8.0 billion at market value at June 30, 1989, up significantly from \$7.0 billion at market value at June 30, 1988. As trustee for members' funds, the System is responsible for investment of the fund under the prudent person standard. This standard has permitted the System to allocate trust funds across a broad group of asset classes, including stocks, bonds, and real estate equity.