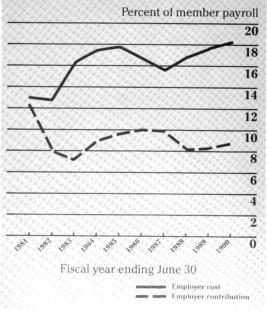

#### **Funding**

The System is funded through member contributions, employer contributions from the State of Illinois, and investment income. The System's active members paid \$268.3 million, or 8 percent of their salaries to the trust fund during FY89. Contributions from the State of Illinois were \$232.4 million.

The State's debt to the System, the unfunded pension benefit obligation, grew to over \$4.6 billion during FY89. The legislation which Governor Thompson signed on August 23, however, puts into effect a plan which averts the financial crisis projected under recent state funding methods. The plan requires the state to amortize the TRS unfunded liability over 40 years as a level percentage of teacher payroll. The amount the state contributes to TRS will increase each year as the payroll for teachers throughout the state increases. This plan will be phased in over seven years and the unfunded liability will be eliminated in 47 years.