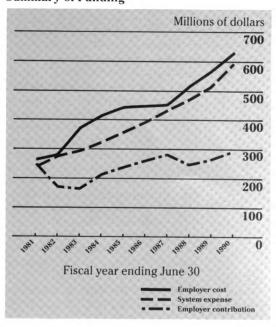

#### **Funding**

The System is funded through member contributions, employer contributions from the State of Illinois, and investment income. The System's active members paid \$268.3 million, or 8 percent of their salaries to the trust fund during FY89. Contributions from the State of Illinois were \$232.4 million.

The State's debt to the System, the unfunded pension benefit obligation, grew to over \$4.6 billion during FY89. The legislation which Governor Thompson signed on August 23, however, puts into effect a plan which averts the financial crisis projected under recent state funding methods. The plan requires the state to amortize the TRS unfunded liability over 40 years as a level percentage of teacher payroll. The amount the state contributes to TRS will increase each year as the payroll for teachers throughout the state increases. This plan will be phased in over seven years and the unfunded liability will be eliminated in 47 years.