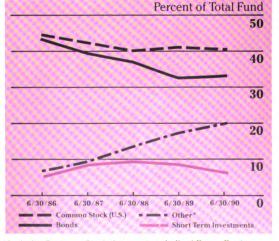

#### Investments

Investment strategy has come a long way in the last 50 years. While in 1939 the System's assets were managed by one bank and investment income consisted mainly of royalties from gas and oil rights, today TRS retains 28 investment managers and the System's strategy is diversified by investment in a broad range of vehicles ranging from bonds to real estate.

Investment income and realized gain on investments of \$561.6 million during FY89 were positive contributors to the fund's financial status. Investments totaled \$8.0 billion at market value at June 30, 1989, up significantly from \$7.0 billion at market value at June 30, 1988. As trustee for members' funds, the System is responsible for investment of the fund under the prudent person standard. This standard has permitted the System to allocate trust funds across a broad group of asset classes, including stocks, bonds, and real estate equity.

The early 1980's brought the first major change in investment strategy since 1939. All of the fund's assets had been managed by one bank. In 1982, following extensive evaluation, a number of investment

1939 - 1989

advisors were retained and the System's strategy was diversified by investment in real estate, venture capital and other vehicles which have improved investment income. Within the span of 50 years investment methods evolved from hand-written ledgers to satellite link-ups with worldwide financial market information.