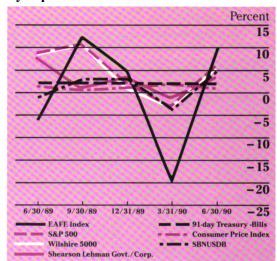

Management of the trust fund's investment portfolio helps ensure retirement security for members. Fiscal year 1989 investment income was up sharply over FY88 due, in part, to domestic and international equities which demonstrated a remarkable recovery from the October, 1987 stock market crash. The System's total fund time-weighted rate of return rose to 14.4% in FY89.

Investment income and realized gain on investments of \$561.6 million during FY89 were positive contributors to the fund's financial status. Investments totaled \$8.0 billion at market value at June 30, 1989, up significantly from \$7.0 billion at market value at June 30, 1988. As trustee for members' funds, the System is responsible for investment of the fund under the prudent person standard. This standard has permitted the System to allocate trust funds across a broad group of asset classes, including stocks, bonds, and real estate equity.

The 14.4% rate of return was primarily attributable to the resurgence of the equity markets. Annualized three-year and five-year total returns of 10.0% and 16.2%, respectively, continue to outperform the rate of inflation for these periods, 4.3% and 3.6%, respectively. The System's long-term objective, to exceed the rate of inflation by 3% has been achieved for both the three-year and five-year periods.