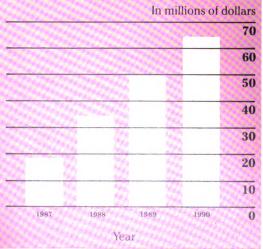

Management of the trust fund's investment portfolio helps ensure retirement security for members. Fiscal year 1989 investment income was up sharply over FY88 due, in part, to domestic and international equities which demonstrated a remarkable recovery from the October, 1987 stock market crash. The System's total fund time-weighted rate of return rose to 14.4% in FY89.

Investment income and realized gain on investments of \$561.6 million during FY89 were positive contributors to the fund's financial status. Investments totaled \$8.0 billion at market value at June 30, 1989, up significantly from \$7.0 billion at market value at June 30, 1988. As trustee for members' funds, the System is responsible for investment of the fund under the prudent person standard. This standard has permitted the System to allocate trust funds across a broad group of asset classes, including stocks, bonds, and real estate equity.