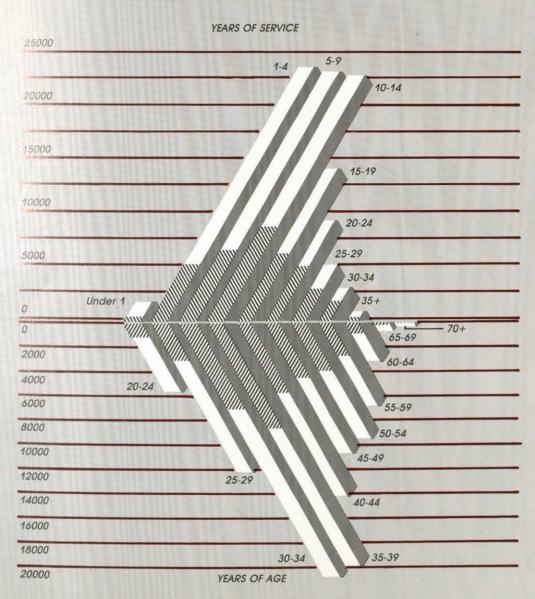

| 105,706           |
| 1976             | 28,244                | 29,491              | 105,316           |
| 1977             | 30,295                | 30,214              | 103,216           |
| 1978             | 31,457                | 30,970              | 105,433           |
| 1979             | 32,423                | 31,341              | 105,353           |
| 1980             | 33,410                | 31,486              | 105,247           |
| 1984             | 34,690                | 31,719              | 104,121           |
| 1982             | 36,121                | 31,566              | 101,741           |
| 1983             | 37,505                | 31,500*             | 101,000*          |

### DISTRIBUTION OF ACTIVE MEMBERS

ERS PER

GROUP

ale "/////.

MBERS



# DISABILITY EXPENSES

| loor Faulus |                       | ANENT           | A STATE OF THE PARTY OF THE PAR |
|-------------|-----------------------|-----------------|--------------------------------------------------------------------------------------------------------------------------------------------------------------------------------------------------------------------------------------------------------------------------------------------------------------------------------------------------------------------------------------------------------------------------------------------------------------------------------------------------------------------------------------------------------------------------------------------------------------------------------------------------