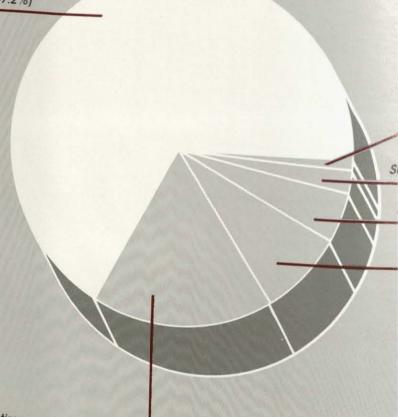

## FUNDING

Contributions from the State of Illinois continue to be a critical issue for the System following the third consecutive year of appropriations below benefit payout levels in a prolonged trend of underfunding. In 1982, the \$155.0 million employer contribution from the State was only 65 percent of benefits paid that year. Further funding deficiencies followed in 1983 with State appropriations of \$144.4 million representing only 55 percent of payout. For 1984, the anticipated appropriation level of \$187 million is only 67 percent of payout. The actuarial employer cost of benefits accruing for 1983 was 7.325 percent of payroll or \$164 million. Interest accruing on unfunded accrued benefit cost was \$203 million at June 30, 1983, resulting in a total employer cost for the year of \$367 million. The deficit in employer contributions based on the actuarial requirement resulted in an increase in the unfunded obligation of the System by \$212 million. If reduced funding levels continue, the unfunded accrued benefit cost will dramatically increase from the current \$3.3 billion.

## MEMBER SERVICES

Active members contributed \$189.3 million to the System during 1983. Effective July 1, 1983, all member contributions are tax sheltered, thus reducing members' current income tax liability.