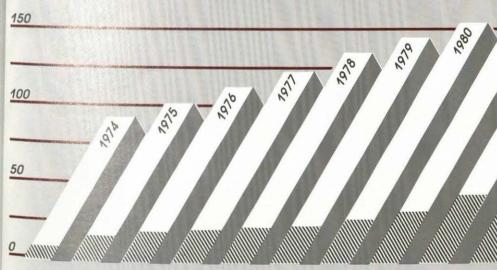

enert cost at the

| of the occurrence of the interest rate,                                                                                                                                                                                                                                                                                                                                                                                                                                                                                                                                                                                                                                                                                                                                                                                                                                                                                                                                                                                                                                                                                                                                                                                                                                                                                                                                                                                                                                                                                                                                                                                                                                                                                                                                                                                                                                                                                                                                                                                                                                                                                        | As of<br>June 30 | Net Assets<br>at Cost | Net Assets<br>at Market | Actuarial Funding Requirements |
|--------------------------------------------------------------------------------------------------------------------------------------------------------------------------------------------------------------------------------------------------------------------------------------------------------------------------------------------------------------------------------------------------------------------------------------------------------------------------------------------------------------------------------------------------------------------------------------------------------------------------------------------------------------------------------------------------------------------------------------------------------------------------------------------------------------------------------------------------------------------------------------------------------------------------------------------------------------------------------------------------------------------------------------------------------------------------------------------------------------------------------------------------------------------------------------------------------------------------------------------------------------------------------------------------------------------------------------------------------------------------------------------------------------------------------------------------------------------------------------------------------------------------------------------------------------------------------------------------------------------------------------------------------------------------------------------------------------------------------------------------------------------------------------------------------------------------------------------------------------------------------------------------------------------------------------------------------------------------------------------------------------------------------------------------------------------------------------------------------------------------------|------------------|-----------------------|-------------------------|--------------------------------|
| -                                                                                                                                                                                                                                                                                                                                                                                                                                                                                                                                                                                                                                                                                                                                                                                                                                                                                                                                                                                                                                                                                                                                                                                                                                                                                                                                                                                                                                                                                                                                                                                                                                                                                                                                                                                                                                                                                                                                                                                                                                                                                                                              | 1974             | \$1,086,281,325       | 947,032,702             | 2,790,636,472                  |
| 4 (17)                                                                                                                                                                                                                                                                                                                                                                                                                                                                                                                                                                                                                                                                                                                                                                                                                                                                                                                                                                                                                                                                                                                                                                                                                                                                                                                                                                                                                                                                                                                                                                                                                                                                                                                                                                                                                                                                                                                                                                                                                                                                                                                         | 1975             | 1,260,547,327         | 1,140,233,842           | 3,010,690,937                  |
| present value of ful                                                                                                                                                                                                                                                                                                                                                                                                                                                                                                                                                                                                                                                                                                                                                                                                                                                                                                                                                                                                                                                                                                                                                                                                                                                                                                                                                                                                                                                                                                                                                                                                                                                                                                                                                                                                                                                                                                                                                                                                                                                                                                           | 1976             | 1,448,294,814         | 1,395,658,888           | 3,328,977,780                  |
| mendments, (b) resu                                                                                                                                                                                                                                                                                                                                                                                                                                                                                                                                                                                                                                                                                                                                                                                                                                                                                                                                                                                                                                                                                                                                                                                                                                                                                                                                                                                                                                                                                                                                                                                                                                                                                                                                                                                                                                                                                                                                                                                                                                                                                                            | 1977             | 1,654,558,861         | 1,596,530,412           | 3,706,902,237                  |
| No. of the last of | 1978             | 1,896,887,470         | 1,744,150,335           | 3,989,247,264                  |
| A STATE OF THE STA | 1979             | 2,171,628,193         | 2,010,050,278           | 4,560,538,584                  |
| changes in                                                                                                                                                                                                                                                                                                                                                                                                                                                                                                                                                                                                                                                                                                                                                                                                                                                                                                                                                                                                                                                                                                                                                                                                                                                                                                                                                                                                                                                                                                                                                                                                                                                                                                                                                                                                                                                                                                                                                                                                                                                                                                                     | 1980             | 2,497,313,656         | 2,277,398,436           | 4,957,477,232                  |
|                                                                                                                                                                                                                                                                                                                                                                                                                                                                                                                                                                                                                                                                                                                                                                                                                                                                                                                                                                                                                                                                                                                                                                                                                                                                                                                                                                                                                                                                                                                                                                                                                                                                                                                                                                                                                                                                                                                                                                                                                                                                                                                                | 1981             | 2,895,688,019         | 2,492,964,748           | 5,390,421,114                  |
| A 1980 - 1981                                                                                                                                                                                                                                                                                                                                                                                                                                                                                                                                                                                                                                                                                                                                                                                                                                                                                                                                                                                                                                                                                                                                                                                                                                                                                                                                                                                                                                                                                                                                                                                                                                                                                                                                                                                                                                                                                                                                                                                                                                                                                                                  | 1982             | 3,215,209,164         | 2,733,811,255           | 6,109,070,834                  |
|                                                                                                                                                                                                                                                                                                                                                                                                                                                                                                                                                                                                                                                                                                                                                                                                                                                                                                                                                                                                                                                                                                                                                                                                                                                                                                                                                                                                                                                                                                                                                                                                                                                                                                                                                                                                                                                                                                                                                                                                                                                                                                                                | 1983             | 3,409,612,556         | 3,604,656,246           | 6,689,711,000                  |
| ounting charges to                                                                                                                                                                                                                                                                                                                                                                                                                                                                                                                                                                                                                                                                                                                                                                                                                                                                                                                                                                                                                                                                                                                                                                                                                                                                                                                                                                                                                                                                                                                                                                                                                                                                                                                                                                                                                                                                                                                                                                                                                                                                                                             |                  |                       |                         |                                |
| participant's age                                                                                                                                                                                                                                                                                                                                                                                                                                                                                                                                                                                                                                                                                                                                                                                                                                                                                                                                                                                                                                                                                                                                                                                                                                                                                                                                                                                                                                                                                                                                                                                                                                                                                                                                                                                                                                                                                                                                                                                                                                                                                                              | 7 7 6 6 1        |                       | MANAGEMENT OF STREET    |                                |
| fredrement (or other                                                                                                                                                                                                                                                                                                                                                                                                                                                                                                                                                                                                                                                                                                                                                                                                                                                                                                                                                                                                                                                                                                                                                                                                                                                                                                                                                                                                                                                                                                                                                                                                                                                                                                                                                                                                                                                                                                                                                                                                                                                                                                           |                  | TENI VE               | AD SUMMADY OF           | ANNUAL FUNDIN                  |

## TEN YEAR SUMMARY OF ANNUAL FUNDING