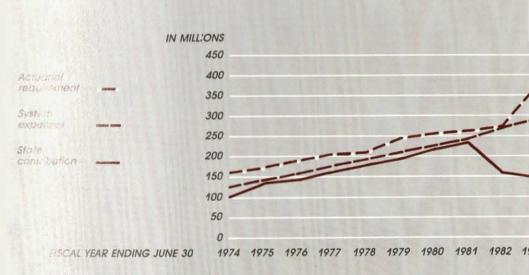

## FUNDING

Contributions from the State of Illinois continue to be a critical issue for the System following the third consecutive year of appropriations below benefit payout levels in a prolonged trend of underfunding. In 1982, the \$155.0 million employer contribution from the State was only 65 percent of benefits paid that year. Further funding deficiencies followed in 1983 with State appropriations of \$144.4 million representing only 55 percent of payout. For 1984, the anticipated appropriation level of \$187 million is only 67 percent of payout. The actuarial employer cost of benefits accruing for 1983 was 7.325 percent of payroll or \$164 million. Interest accruing on unfunded accrued benefit cost was \$203 million at June 30, 1983, resulting in a total employer cost for the year of \$367 million. The deficit in employer contributions based on the actuarial requirement resulted in an increase in the unfunded obligation of the System by \$212 million. If reduced funding levels continue, the unfunded accrued benefit cost will dramatically increase from the current \$3.3 billion.

Historically, the System has not been funded on a sound actuarial basis as required by Illinois law. Until 1982, the payout funding method was used to establish the State's contribution. Under this method, appropriations were based on the amount of benefits to be paid by the System during the year. Although this funding mechanism is not actuarially recommended because it relates to cash outflow instead of accrued liabilities, the System's funding level substantially improved from 1971. Using the payout funding method, the member contributions and investment income could accumulate to pay future benefits,