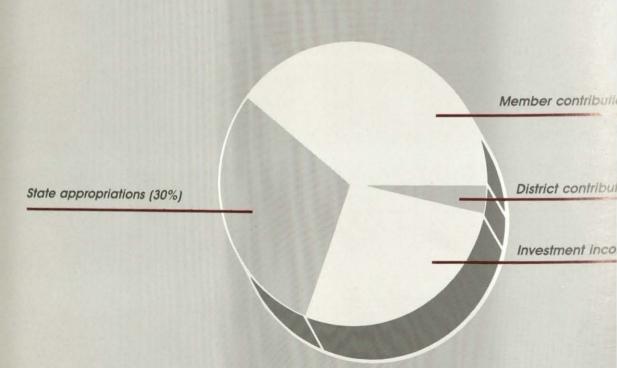

## FUNDING

Contributions from the State of Illinois continue to be a critical issue for the System following the third consecutive year of appropriations below benefit payout levels in a prolonged trend of underfunding. In 1982, the \$155.0 million employer contribution from the State was only 65 percent of benefits paid that year. Further funding deficiencies followed in 1983 with State appropriations of \$144.4 million representing only 55 percent of payout. For 1984, the anticipated appropriation level of \$187 million is only 67 percent of payout. The actuarial employer cost of benefits accruing for 1983 was 7.325 percent of payroll or \$164 million. Interest accruing on unfunded accrued benefit cost was \$203 million at June 30, 1983, resulting in a total employer cost for the year of \$367 million. The deficit in employer contributions based on the actuarial requirement resulted in an increase in the unfunded obligation of the System by \$212 million. If reduced funding levels continue, the unfunded accrued benefit cost will dramatically increase from the current \$3.3 billion.

## MEMBER SERVICES

Active members contributed \$189.3 million to the System during 1983. Effective July 1, 1983, all member contributions are tax sheltered, thus reducing members' current income tax liability.