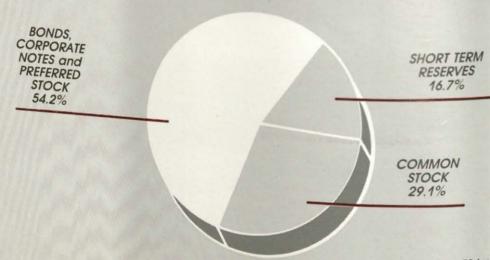

Investments totaled \$1.5 book value and \$3.5 market value on June from \$3.1 billion for b \$2.6 billion for market 30, 1982. Investment if year was \$295.3 millions.

In an effort to increas changes were made composition with acc of \$163.9 million reco the year. The fund's n however, appreciate million over the same bonds and stocks col 30 percent total fund during 1983, represer conservative risk-adv allocation of the fund.

#### NOTE C-INVESTMENTS

Investments at June 30, 1983 and 1982 are summarized below (Certain 1982 amounts have been reclassified to conform with 1983 circustifications.):

|                                                                                      | Amortized                                     |                                             | Market V                                      | alue                                        |
|--------------------------------------------------------------------------------------|-----------------------------------------------|---------------------------------------------|-----------------------------------------------|---------------------------------------------|
| Bonds corporate                                                                      | 1983                                          | 1982                                        | 1983                                          | 1982                                        |
| Bonds, corporate notes and preferred stock<br>Short term investments<br>Common stock | \$1,913,926,593<br>587,379,247<br>827,374,009 | 1,920,561,442<br>516,796,787<br>678,023,945 | 1,908,738,428<br>587,423,482<br>1,027,561,629 | 1,530,992,528<br>516,641,752<br>586,349,986 |
|                                                                                      | \$3,328,679,849                               | 3,115,382,174                               | 3,523,723,539                                 | 2,633,984,266                               |