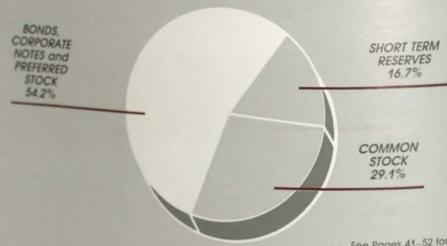

Investments totaled \$1.5 book value and \$3.5 market value on June from \$3.1 billion for b \$2.6 billion for market 30, 1982. Investment if year was \$295.3 millions.

In an effort to increas changes were made composition with acc of \$163.9 million reco the year. The fund's n however, appreciate million over the same bonds and stocks col 30 percent total fund during 1983, represer conservative risk-adv allocation of the fund.

#### NOTE C-INVESTMENTS

Investments at June 30, 1983 and 1982 are summarized below (Certain 1982 amounts have been reclassified to conform with 1983 circustifications.):

|                                                                                      | Amortized                                     |                                             | Market V                                      | alue                                        |
|--------------------------------------------------------------------------------------|-----------------------------------------------|---------------------------------------------|-----------------------------------------------|---------------------------------------------|
| Bonds corporate                                                                      | 1983                                          | 1982                                        | 1983                                          | 1982                                        |
| Bonds, corporate notes and preferred stock<br>Short term investments<br>Common stock | \$1,913,926,593<br>587,379,247<br>827,374,009 | 1,920,561,442<br>516,796,787<br>678,023,945 | 1,908,738,428<br>587,423,482<br>1,027,561,629 | 1,530,992,528<br>516,641,752<br>586,349,986 |
|                                                                                      | \$3,328,679,849                               | 3,115,382,174                               | 3,523,723,539                                 | 2,633,984,266                               |