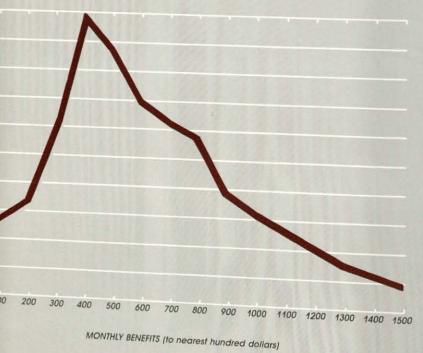

Benefit payments increased by \$24 million to over \$262 million, while beneficiaries increased by 1,384 to 37,505. Of the almost 2,000 members who retired in 1983, the median monthly benefit was \$871.37, up 12 percent from 1982's gement styles a median benefit of \$775.83. The median salary for those members who retired last year was \$21,874, a ger to four equit 10 percent increase from \$19,844 fixed-income the year before.