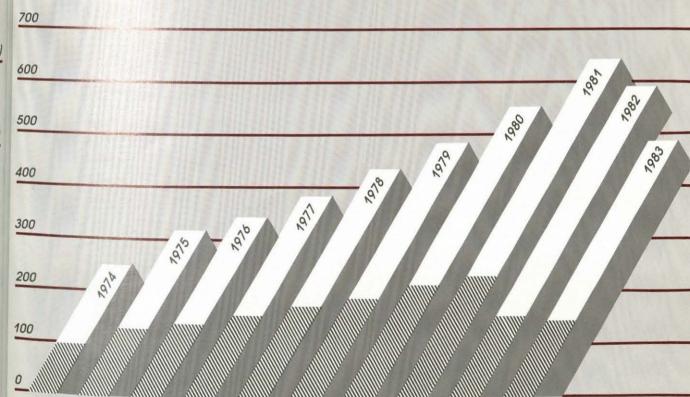

enert cost at the

| of the occurrence of the interest rate,                                                                                                                                                                                                                                                                                                                                                                                                                                                                                                                                                                                                                                                                                                                                                                                                                                                                                                                                                                                                                                                                                                                                                                                                                                                                                                                                                                                                                                                                                                                                                                                                                                                                                                                                                                                                                                                                                                                                                                                                                                                                                        | As of<br>June 30 | Net Assets<br>at Cost | Net Assets<br>at Market | Actuarial Funding Requirements |
|--------------------------------------------------------------------------------------------------------------------------------------------------------------------------------------------------------------------------------------------------------------------------------------------------------------------------------------------------------------------------------------------------------------------------------------------------------------------------------------------------------------------------------------------------------------------------------------------------------------------------------------------------------------------------------------------------------------------------------------------------------------------------------------------------------------------------------------------------------------------------------------------------------------------------------------------------------------------------------------------------------------------------------------------------------------------------------------------------------------------------------------------------------------------------------------------------------------------------------------------------------------------------------------------------------------------------------------------------------------------------------------------------------------------------------------------------------------------------------------------------------------------------------------------------------------------------------------------------------------------------------------------------------------------------------------------------------------------------------------------------------------------------------------------------------------------------------------------------------------------------------------------------------------------------------------------------------------------------------------------------------------------------------------------------------------------------------------------------------------------------------|------------------|-----------------------|-------------------------|--------------------------------|
| -                                                                                                                                                                                                                                                                                                                                                                                                                                                                                                                                                                                                                                                                                                                                                                                                                                                                                                                                                                                                                                                                                                                                                                                                                                                                                                                                                                                                                                                                                                                                                                                                                                                                                                                                                                                                                                                                                                                                                                                                                                                                                                                              | 1974             | \$1,086,281,325       | 947,032,702             | 2,790,636,472                  |
| 4 (17)                                                                                                                                                                                                                                                                                                                                                                                                                                                                                                                                                                                                                                                                                                                                                                                                                                                                                                                                                                                                                                                                                                                                                                                                                                                                                                                                                                                                                                                                                                                                                                                                                                                                                                                                                                                                                                                                                                                                                                                                                                                                                                                         | 1975             | 1,260,547,327         | 1,140,233,842           | 3,010,690,937                  |
| present value of ful                                                                                                                                                                                                                                                                                                                                                                                                                                                                                                                                                                                                                                                                                                                                                                                                                                                                                                                                                                                                                                                                                                                                                                                                                                                                                                                                                                                                                                                                                                                                                                                                                                                                                                                                                                                                                                                                                                                                                                                                                                                                                                           | 1976             | 1,448,294,814         | 1,395,658,888           | 3,328,977,780                  |
| mendments, (b) resu                                                                                                                                                                                                                                                                                                                                                                                                                                                                                                                                                                                                                                                                                                                                                                                                                                                                                                                                                                                                                                                                                                                                                                                                                                                                                                                                                                                                                                                                                                                                                                                                                                                                                                                                                                                                                                                                                                                                                                                                                                                                                                            | 1977             | 1,654,558,861         | 1,596,530,412           | 3,706,902,237                  |
| No. of the last of | 1978             | 1,896,887,470         | 1,744,150,335           | 3,989,247,264                  |
| A STATE OF THE STA | 1979             | 2,171,628,193         | 2,010,050,278           | 4,560,538,584                  |
| changes in                                                                                                                                                                                                                                                                                                                                                                                                                                                                                                                                                                                                                                                                                                                                                                                                                                                                                                                                                                                                                                                                                                                                                                                                                                                                                                                                                                                                                                                                                                                                                                                                                                                                                                                                                                                                                                                                                                                                                                                                                                                                                                                     | 1980             | 2,497,313,656         | 2,277,398,436           | 4,957,477,232                  |
|                                                                                                                                                                                                                                                                                                                                                                                                                                                                                                                                                                                                                                                                                                                                                                                                                                                                                                                                                                                                                                                                                                                                                                                                                                                                                                                                                                                                                                                                                                                                                                                                                                                                                                                                                                                                                                                                                                                                                                                                                                                                                                                                | 1981             | 2,895,688,019         | 2,492,964,748           | 5,390,421,114                  |
| A 1980 - 1981                                                                                                                                                                                                                                                                                                                                                                                                                                                                                                                                                                                                                                                                                                                                                                                                                                                                                                                                                                                                                                                                                                                                                                                                                                                                                                                                                                                                                                                                                                                                                                                                                                                                                                                                                                                                                                                                                                                                                                                                                                                                                                                  | 1982             | 3,215,209,164         | 2,733,811,255           | 6,109,070,834                  |
|                                                                                                                                                                                                                                                                                                                                                                                                                                                                                                                                                                                                                                                                                                                                                                                                                                                                                                                                                                                                                                                                                                                                                                                                                                                                                                                                                                                                                                                                                                                                                                                                                                                                                                                                                                                                                                                                                                                                                                                                                                                                                                                                | 1983             | 3,409,612,556         | 3,604,656,246           | 6,689,711,000                  |
| ounting charges to                                                                                                                                                                                                                                                                                                                                                                                                                                                                                                                                                                                                                                                                                                                                                                                                                                                                                                                                                                                                                                                                                                                                                                                                                                                                                                                                                                                                                                                                                                                                                                                                                                                                                                                                                                                                                                                                                                                                                                                                                                                                                                             |                  |                       |                         |                                |
| participant's age                                                                                                                                                                                                                                                                                                                                                                                                                                                                                                                                                                                                                                                                                                                                                                                                                                                                                                                                                                                                                                                                                                                                                                                                                                                                                                                                                                                                                                                                                                                                                                                                                                                                                                                                                                                                                                                                                                                                                                                                                                                                                                              | 7 7 6 6 1        |                       | MANAGEMENT OF STREET    |                                |
| fredrement (or other                                                                                                                                                                                                                                                                                                                                                                                                                                                                                                                                                                                                                                                                                                                                                                                                                                                                                                                                                                                                                                                                                                                                                                                                                                                                                                                                                                                                                                                                                                                                                                                                                                                                                                                                                                                                                                                                                                                                                                                                                                                                                                           |                  | TENI VE               | AD SUMMADY OF           | ANNUAL FUNDIN                  |

## TEN YEAR SUMMARY OF ANNUAL FUNDING