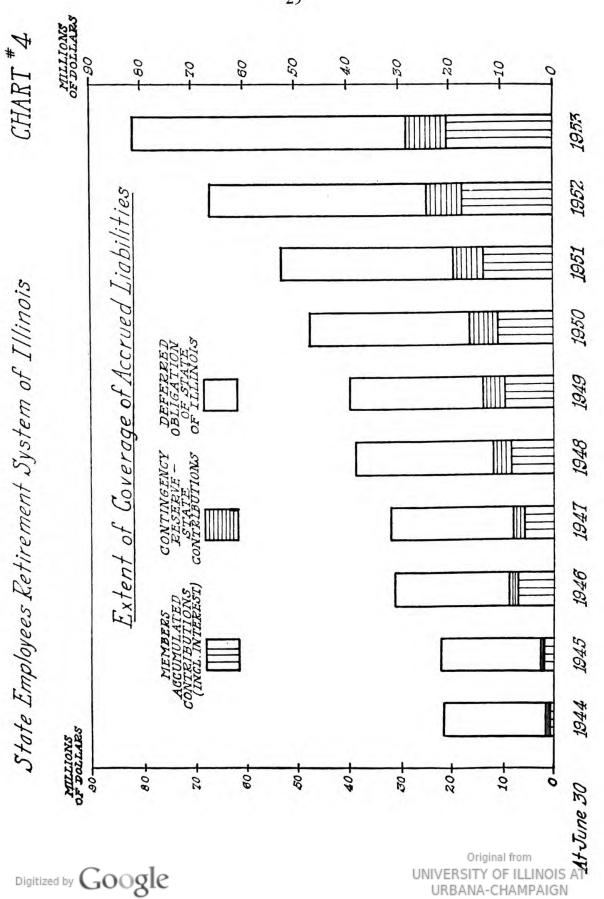

## STATUTORY OBLIGATIONS AND EXISTING RESERVES

The System is gradually building up its reserves under the established method of financing. Reserves at June 30, 1953 amounted to \$28,955,587.47 compared with \$25,174,749.92 at the close of the preceding year.

The method of financing underlying the System reflects a modified form of funding. It provides that the contributions by the State for any year shall equal the average of anticipated annual expenditures for annuities and benefits for a period of ten years next following the year for which contributions by the State are to be made. Under this plan of financing, if regular appropriations are made by the State as required, it is estimated that a partial reserve will be established which at its maximum amount will be equal to one-fourth to one-third of the full actuarial reserve requirements. Income in excess of payments will be greater during the early years of operations than in later years when the expenditures will attain substantially higher levels.

Notwithstanding the partial reserve method of financing, the Act requires that the actuary "shall make an annual valuation of the liabili-

ties and reserves of the system, an annual determination of the amount of contributions required from the State under the Act, and certify the results thereof to the board".

Conforming with the provisions of the Act, an annual valuation of the System has been completed as of June 30, 1953. The report of this valuation appears later in this annual statement. It discloses accrued unfunded liabilities amounting to \$53,043,777.53 after deducting the present assets of the System. This amount constitutes a deferred obligation of the State of Illinois to be discharged in future years.