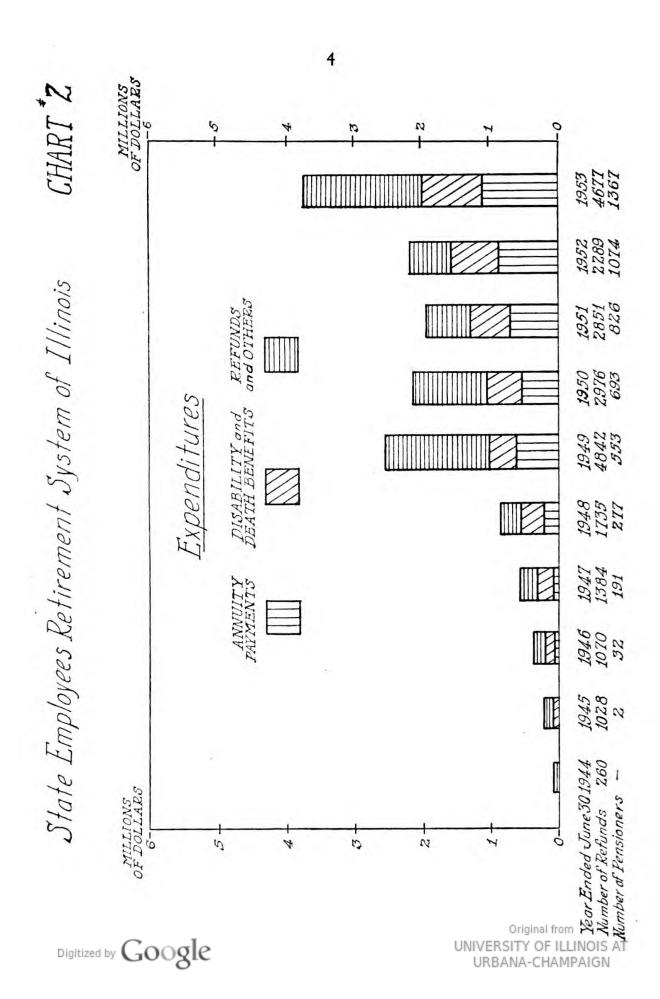

## RESULTS OF OPERATIONS

The following is a summary of the income and expenditures of the System for the year:

| Income                                            | Year End<br>1953                         | led June 30<br>1952      | Increase or (Decrease)     |
|---------------------------------------------------|------------------------------------------|--------------------------|----------------------------|
| Member contributions                              | 1,717,500.00                             |                          | \$ 256.797.68              |
| Income from Trust and Federa<br>Funds<br>Interest | 229,485.06                               | 249,953.02<br>553,987.98 | (20,467.96)<br>144,915.14  |
| Totals                                            | \$ 7,555,192.79                          | \$ 7,173,947.93          | \$ 381,244.86              |
| Expenditures                                      | Year End                                 | led June 30<br>1952      | Increase or (Decrease)     |
| Annuity payments                                  | 456,852.16<br>343,896.85<br>1,726,199.29 | 384,114.00               | \$ 337,686.65<br>72,738.16 |
| Totals                                            | \$ 3,774,355.24                          | \$ 2,215,638.96          | \$ 1,558,716.28            |
| Net Income                                        | \$ 3,780,837.55                          | \$ 4,958,308.97          | (\$1,177,471.42)           |
|                                                   |                                          |                          |                            |

The large decrease in net income was due principally to the larger amount of refund payments by the System. Payments for the several types of benefits provided by the System showed substantial increases for the year with the largest increase, equal to 37.1%, occurring in the payments for annuities.

## DISABILITY AND DEATH BENEFIT PAYMENTS

Payments for disability and death benefits have been in an upward trend since the establishment of the System. While the number of deaths among active members was about the same as in the preceding year, payments for such benefits increased \$72,738.16 or 19% due to (1) the higher rates of salary in force resulting in larger payments of the State's portion of the benefit, and (2) the increase in the accumulated contribution credits in the accounts of the members.

While the number of nonoccupational disability claims decreased during the year from 202 to 157, there was a marked increase in the number of claims for occupational disability from 16 to 71. Payments for disability benefits for the year increased \$32,879.29 or about 11%. The large number of occupational disability claims was due to a change in policy on the part of the Department of Public Welfare which