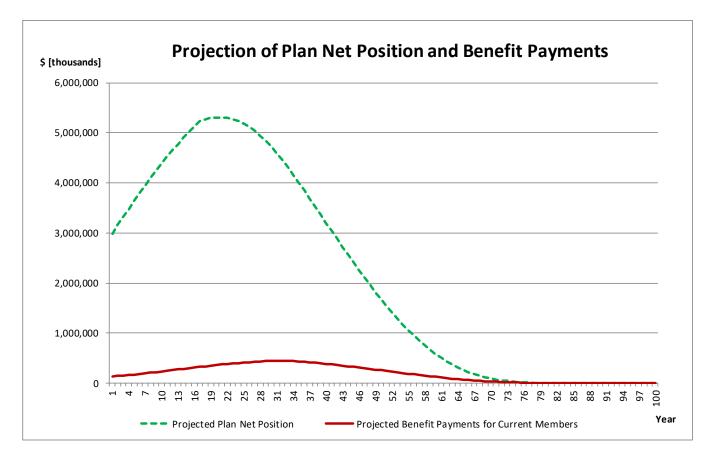

| -                                                    | 0                                                                                   | -                                                                                     | 0                                                                                  |
| 100  |    | 22                                        | 23                            | 23                                                 | -                                                    | 0                                                                                   | -                                                                                     | 0                                                                                  |



### **Paid Service**





## Volunteer Service Single Discount Rate Development Projection of Contributions Beginning January 1, 2022 (Years 1-50)

| Year | Projected<br>Number of<br>Current<br>Employees | Projected<br>Contributions<br>from Current<br>Employees | Projected Service<br>Cost and Expense<br>Contributions | Projected<br>UAL<br>Contributions | Projected<br>Total<br>Contributions |
|------|------------------------------------------------|---------------------------------------------------------|--------------------------------------------------------|-----------------------------------|-------------------------------------|
| Teal | Linployees                                     | Linployees                                              | contributions                                          | contrib