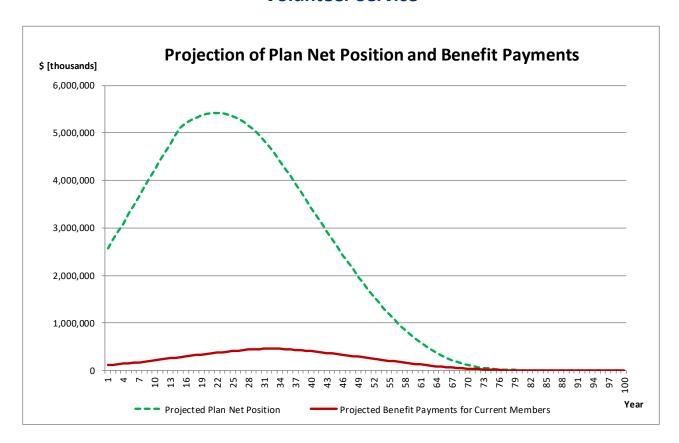

-                                                    | 1                                                                                   | -                                                                                     | 1                                                                                  |
| .00  | 524                                         | 542                           | 542                                                | -                                                    | \$ 158,913,554                                                                      | -                                                                                     | 1                                                                                  |



#### **Volunteer Service**





## **SECTION H**

**GLOSSARY OF TERMS** 

Accrued Service Service credited under the system which was rendered before the date of

the actuarial valuation.

Actuarial Accrued Liability

(AAL)

The AAL is the difference between the actuarial present value of all benefits and the actuarial value of future normal costs. The definition comes from the fundamental equation of funding which states that the present value of all benefits is the sum of the Actuarial Accrued Liability and the present value of future normal costs. The AAL may also be referred to as "accrued liability" or "actuarial liability."

**Actuarial Assumptions** These assumptions are estimates of future experience with respect to

rates of mortality, disability, turnover, retirement, rate or rates of investment income and