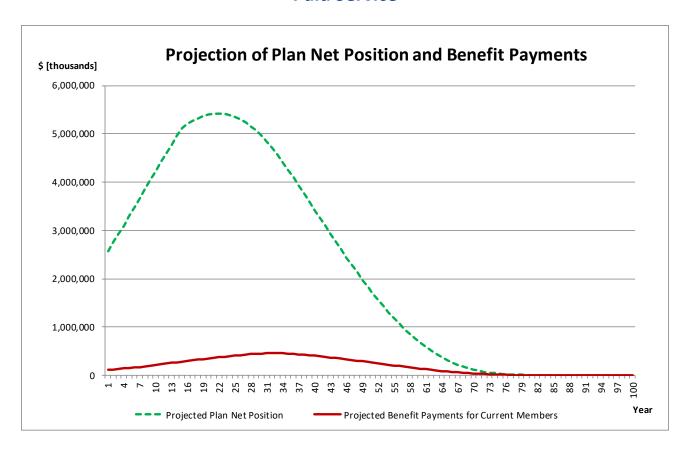

| -                                                    | 55                                                                                  | -                                                                                     | 55                                                                                 |
| 100  |     | 33,064                                    | 34,201                        | 34,201                                             | Totals                                               | \$ 3,576,421,621                                                                    | \$ -                                                                                  | \$ 3,576,421,621                                                                   |



#### **Paid Service**





## Volunteer Service Single Discount Rate Development Projection of Contributions Beginning January 1, 2021 (Years 1-50)

| Vasa | Projected<br>Number of<br>Current | Projected Contributions from Current | Projected Service<br>Cost and Expense<br>Contributions | Projected<br>UAL<br>Contributions | Projected<br>Total<br>Contributions |
|------|-----------------------------------|--------------------------------------|--------------------------------------------------------|-----------------------------------|-------------------------------------|
| Year | Employees                         | Employees                            | Contributions                                          | Contributions                     | Contributions                       |
| 0    | 7,508