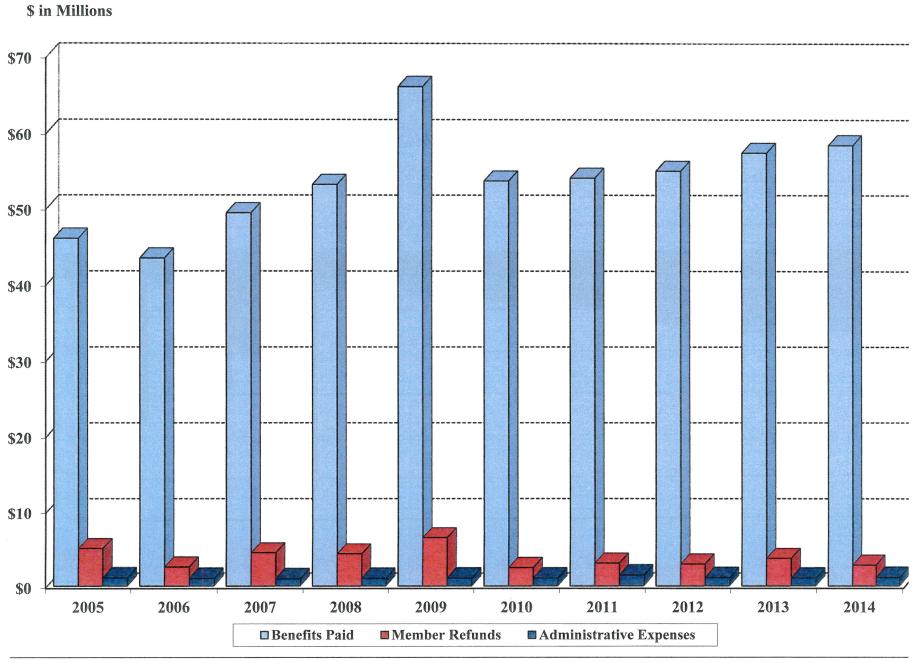

Deductions from net position were \$62 million for both fiscal years 2014 and 2013. Benefit payments and refunds of member contributions combined represents more than 98% of the total deductions from net position for both the 2014 and 2013 fiscal years.

#### **Expenses - Deductions from Net Position**

The primary expenses of the System include the payment of pension benefits to retirees and beneficiaries, refunds of Members contributions, and administrative expenses to operate the System. Total expenses for fiscal year 2014 were \$62,069,118, an increase of \$219,938 or 0.4% from fiscal year 2013. The increase is mainly due to an increase in benefits paid to retirees and beneficiaries, which is a function of the number of Members who retire during the year and their respective years of service, average final compensation, and DROP account when elected as a lump-sum distribution.

MANAGEMENT'S DISCUSSION AND ANALYSIS FOR THE YEAR ENDED SEPTEMBER 30, 2014

Following is a condensed version of the statements of changes in fiduciary net position (dollars in thousands):

|                                                                                                                                                                                                                                                                                                                                                                                                                                                                                                                                                                                                                                                                                                                                                                                                                                                                                                                                                                                                                                                                                                                                                                                                                                                                                                                                                                                                                                                                                                                                                                                                                                                                                                                                                                                                                                                                                                                                                                                                                                                                                                                                | ]                 | For The Yea    | ars            |                | Total C              | hange   |       |
|--------------------------------------------------------------------------------------------------------------------------------------------------------------------------------------------------------------------------------------------------------------------------------------------------------------------------------------------------------------------------------------------------------------------------------------------------------------------------------------------------------------------------------------------------------------------------------------------------------------------------------------------------------------------------------------------------------------------------------------------------------------------------------------------------------------------------------------------------------------------------------------------------------------------------------------------------------------------------------------------------------------------------------------------------------------------------------------------------------------------------------------------------------------------------------------------------------------------------------------------------------------------------------------------------------------------------------------------------------------------------------------------------------------------------------------------------------------------------------------------------------------------------------------------------------------------------------------------------------------------------------------------------------------------------------------------------------------------------------------------------------------------------------------------------------------------------------------------------------------------------------------------------------------------------------------------------------------------------------------------------------------------------------------------------------------------------------------------------------------------------------|-------------------|----------------|----------------|----------------|----------------------|---------|-------|
|                                                                                                                                                                                                                                                                                                                                                                                                                                                                                                                                                                                                                                                                                                                                                                                                                                                                                                                                                                                                                                                                                                                                                                                                                                                                                                                                                                                                                                                                                                                                                                                                                                                                                                                                                                                                                                                                                                                                                                                                                                                                                                                                | End               | ed Septemb     | oer 30         | Amo            | unt                  | Percei  | ntage |
|                                                                                                                                                                                                                                                                                                                                                                                                                                                                                                                                                                                                                                                                                                                                                                                                                                                                                                                                                                                                                                                                                                                                                                                                                                                                                                                                                                                                                                                                                                                                                                                                                                                                                                                                                                                                                                                                                                                                                                                                                                                                                                                                | 2014              | 2013           | 2012           | 2014           | 2013                 | 2014    | 2013  |
| ADDITIONS                                                                                                                                                                                                                                                                                                                                                                                                                                                                                                                                                                                                                                                                                                                                                                                                                                                                                                                                                                                                                                                                                                                                                                                                                                                                                                                                                                                                                                                                                                                                                                                                                                                                                                                                                                                                                                                                                                                                                                                                                                                                                                                      |                   |                |                |                |                      |         |       |
| Investment income                                                                                                                                                                                                                                                                                                                                                                                                                                                                                                                                                                                                                                                                                                                                                                                                                                                                                                                                                                                                                                                                                                                                                                                                                                                                                                                                                                                                                                                                                                                                                                                                                                                                                                                                                                                                                                                                                                                                                                                                                                                                                                              | \$ 48,094         | 77,112         | 83,638         | (29,018)       | (6,526)              | (37.6%) | (7.8) |
| Employer's contribution                                                                                                                                                                                                                                                                                                                                                                                                                                                                                                                                                                                                                                                                                                                                                                                                                                                                                                                                                                                                                                                                                                                                                                                                                                                                                                                                                                                                                                                                                                                                                                                                                                                                                                                                                                                                                                                                                                                                                                                                                                                                                                        | 32,325            | 32,629         | 28,474         | (304)          | 4,155                | (1.0)   | 14.6  |
| Members' contributions                                                                                                                                                                                                                                                                                                                                                                                                                                                                                                                                                                                                                                                                                                                                                                                                                                                                                                                                                                                                                                                                                                                                                                                                                                                                                                                                                                                                                                                                                                                                                                                                                                                                                                                                                                                                                                                                                                                                                                                                                                                                                                         | <u>4,438</u>      | 4,522          | 4,161          | <u>(84)</u>    | 361                  | (1.9)   | 8.7   |
| <b>Total Additions</b>                                                                                                                                                                                                                                                                                                                                                                                                                                                                                                                                                                                                                                                                                                                                                                                                                                                                                                                                                                                                                                                                                                                                                                                                                                                                                                                                                                                                                                                                                                                                                                                                                                                                                                                                                                                                                                                                                                                                                                                                                                                                                                         | 84,857            | 114,263        | 116,273        | (29,406)       | <u>(2,010)</u>       | (25.7)  | (1.7) |
| DEDUCTIONS                                                                                                                                                                                                                                                                                                                                                                                                                                                                                                                                                                                                                                                                                                                                                                                                                                                                                                                                                                                                                                                                                                                                                                                                                                                                                                                                                                                                                                                                                                                                                                                                                                                                                                                                                                                                                                                                                                                                                                                                                                                                                                                     |                   |                |                |                |                      |         |       |
| Benefits paid                                                                                                                                                                                                                                                                                                                                                                                                                                                                                                                                                                                                                                                                                                                                                                                                                                                                                                                                                                                                                                                                                                                                                                                                                                                                                                                                                                                                                                                                                                                                                                                                                                                                                                                                                                                                                                                                                                                                                                                                                                                                                                                  | 58,303            | 57,283         | 51 962         | 1,020          | 2,420                | 1.8     | 4.4   |
| Refunds of Members'                                                                                                                                                                                                                                                                                                                                                                                                                                                                                                                                                                                                                                                                                                                                                                                                                                                                                                                                                                                                                                                                                                                                                                                                                                                                                                                                                                                                                                                                                                                                                                                                                                                                                                                                                                                                                                                                                                                                                                                                                                                                                                            | 30,303            | 31,203         | 54,863         | 1,020          | 2,420                | 1.0     | 4.4   |
| contributions                                                                                                                                                                                                                                                                                                                                                                                                                                                                                                                                                                                                                                                                                                                                                                                                                                                                                                                                                                                                                                                                                                                                                                                                                                                                                                                                                                                                                                                                                                                                                                                                                                                                                                                                                                                                                                                                                                                                                                                                                                                                                                                  | 2,671             | 3,567          | 2,813          | (896)          | 754                  | (25.1)  | 26.8  |
| Administrative expenses                                                                                                                                                                                                                                                                                                                                                                                                                                                                                                                                                                                                                                                                                                                                                                                                                                                                                                                                                                                                                                                                                                                                                                                                                                                                                                                                                                                                                                                                                                                                                                                                                                                                                                                                                                                                                                                                                                                                                                                                                                                                                                        | 1,095             | 999            | 1,059          | <u>96</u>      | (60)                 | 9.6     | (5.7) |
| Total Deductions                                                                                                                                                                                                                                                                                                                                                                                                                                                                                                                                                                                                                                                                                                                                                                                                                                                                                                                                                                                                                                                                                                                                                                                                                                                                                                                                                                                                                                                                                                                                                                                                                                                                                                                                                                                                                                                                                                                                                                                                                                                                                                               | 62,069            | 61,849         |                | <del>220</del> | $\frac{(60)}{3,114}$ | 0.4     | 5.3   |
| Total Deductions                                                                                                                                                                                                                                                                                                                                                                                                                                                                                                                                                                                                                                                                                                                                                                                                                                                                                                                                                                                                                                                                                                                                                                                                                                                                                                                                                                                                                                                                                                                                                                                                                                                                                                                                                                                                                                                                                                                                                                                                                                                                                                               | 02,009            | 01,049         | <u>58,735</u>  |                | 3,114                | 0.4     | 3.3   |
| CHANGE IN NET POSITION                                                                                                                                                                                                                                                                                                                                                                                                                                                                                                                                                                                                                                                                                                                                                                                                                                                                                                                                                                                                                                                                                                                                                                                                                                                                                                                                                                                                                                                                                                                                                                                                                                                                                                                                                                                                                                                                                                                                                                                                                                                                                                         | 22,788            | 52,414         | 57,538         | (29,626)       | (5,124)              | (56.5)  | (8.9) |
| A TOTAL DE CONTRACTOR DE CONTR |                   |                |                |                |                      |         |       |
| NET POSITION, BEGINNING                                                                                                                                                                                                                                                                                                                                                                                                                                                                                                                                                                                                                                                                                                                                                                                                                                                                                                                                                                                                                                                                                                                                                                                                                                                                                                                                                                                                                                                                                                                                                                                                                                                                                                                                                                                                                                                                                                                                                                                                                                                                                                        | ## O < A ###      | 650.060        | 506005         | <b>70</b> 11 1 | 55 500               |         | 0.6   |
| OF YEAR                                                                                                                                                                                                                                                                                                                                                                                                                                                                                                                                                                                                                                                                                                                                                                                                                                                                                                                                                                                                                                                                                                                                                                                                                                                                                                                                                                                                                                                                                                                                                                                                                                                                                                                                                                                                                                                                                                                                                                                                                                                                                                                        | <u>706,277</u>    | 653,863        | <u>596,325</u> | <u>52,414</u>  | <u>57,538</u>        | 8.0     | 9.6   |
| NEW DOCUMENT END OF                                                                                                                                                                                                                                                                                                                                                                                                                                                                                                                                                                                                                                                                                                                                                                                                                                                                                                                                                                                                                                                                                                                                                                                                                                                                                                                                                                                                                                                                                                                                                                                                                                                                                                                                                                                                                                                                                                                                                                                                                                                                                                            |                   |                |                |                |                      |         |       |
| NET POSITION, END OF                                                                                                                                                                                                                                                                                                                                                                                                                                                                                                                                                                                                                                                                                                                                                                                                                                                                                                                                                                                                                                                                                                                                                                                                                                                                                                                                                                                                                                                                                                                                                                                                                                                                                                                                                                                                                                                                                                                                                                                                                                                                                                           | 0530.065          | 706 077        | (52.062        | 22 500         | 50 414               | 2.20/   | 0.0   |
| YEAR                                                                                                                                                                                                                                                                                                                                                                                                                                                                                                                                                                                                                                                                                                                                                                                                                                                                                                                                                                                                                                                                                                                                                                                                                                                                                                                                                                                                                                                                                                                                                                                                                                                                                                                                                                                                                                                                                                                                                                                                                                                                                                                           | \$ <u>729,065</u> | <u>706,277</u> | 653,863        | <u>22,788</u>  | <u>52,414</u>        | 3.2%    | 8.0   |