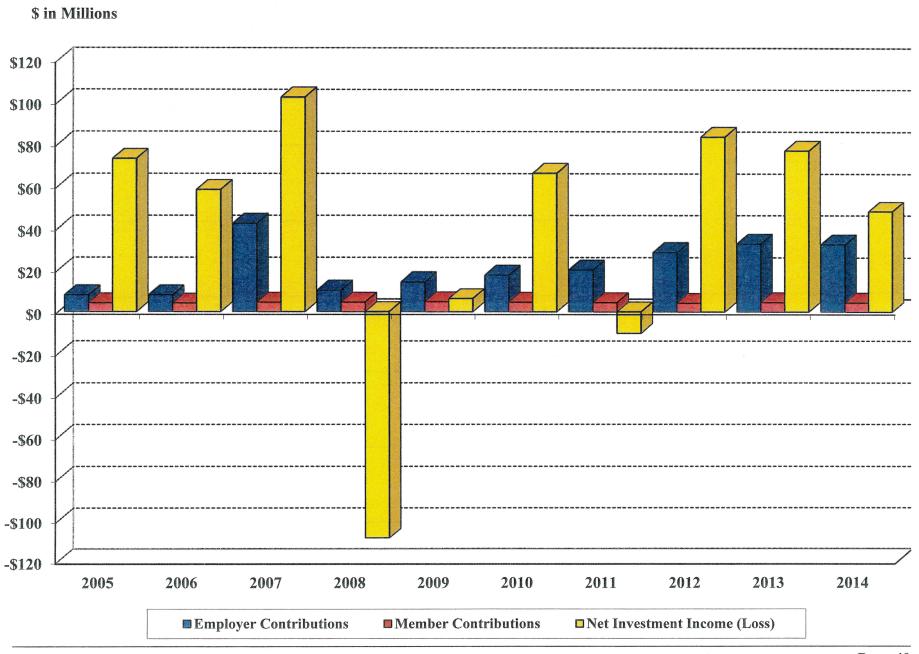

Additions to net position for the fiscal year 2014 was \$85 million. This figure is comprised of \$48 million of net investment income, \$4 million in Members contributions, and \$32 million in employer contribution. Additions to net position decreased \$29 million from 2013, a 26% decrease principally due to the lower return on the System's investments. The City's contribution was \$32 million for both 2014 and 2013.

### **Revenues - Additions to Net Position**

Net investment income totaled \$48,094,636 in fiscal year 2014 which represents a decrease of \$29,017,612 from the previous fiscal year in which there was investment income of \$77,112,248. The decrease resulted mainly from appreciation in the fair value of investments being \$28,565,754 less for fiscal year 2014 as compared to fiscal year 2013. Investment income above is net of investment expenses (management and custodial fees) totaling \$3,327,889 which increased by \$284,808 or 9.4% from fiscal year 2013.

The reserves needed to finance retirement benefits as well as death and disability benefits are accumulated through the collection of employer and Members contributions and through earnings on investments. Members, excluding Members participating in the DROP, contribute 7% of their salary to fund future retirement benefits. This percentage is set by State Statute and was unchanged from the prior fiscal year. Contributions income totaled \$36,763,169 (\$32,324,823 from the City and \$4,438,346 from Members) for the year ended September 30, 2014, an decrease of \$387,438 or 1% from the prior year.

MANAGEMENT'S DISCUSSION AND ANALYSIS FOR THE YEAR ENDED SEPTEMBER 30, 2014

Following is a condensed version of the statements of changes in fiduciary net position (dollars in thousands):

|                                                                                                                                                                                                                                                                                                                                                                                                                                                                                                                                                                                                                                                                                                                                                                                                                                                                                                                                                                                                                                                                                                                                                                                                                                                                                                                                                                                                                                                                                                                                                                                                                                                                                                                                                                                                                                                                                                                                                                                                                                                                                                                                | ]                 | For The Yea    | ars            |                | Total C              | hange   |       |
|--------------------------------------------------------------------------------------------------------------------------------------------------------------------------------------------------------------------------------------------------------------------------------------------------------------------------------------------------------------------------------------------------------------------------------------------------------------------------------------------------------------------------------------------------------------------------------------------------------------------------------------------------------------------------------------------------------------------------------------------------------------------------------------------------------------------------------------------------------------------------------------------------------------------------------------------------------------------------------------------------------------------------------------------------------------------------------------------------------------------------------------------------------------------------------------------------------------------------------------------------------------------------------------------------------------------------------------------------------------------------------------------------------------------------------------------------------------------------------------------------------------------------------------------------------------------------------------------------------------------------------------------------------------------------------------------------------------------------------------------------------------------------------------------------------------------------------------------------------------------------------------------------------------------------------------------------------------------------------------------------------------------------------------------------------------------------------------------------------------------------------|-------------------|----------------|----------------|----------------|----------------------|---------|-------|
|                                                                                                                                                                                                                                                                                                                                                                                                                                                                                                                                                                                                                                                                                                                                                                                                                                                                                                                                                                                                                                                                                                                                                                                                                                                                                                                                                                                                                                                                                                                                                                                                                                                                                                                                                                                                                                                                                                                                                                                                                                                                                                                                | End               | ed Septemb     | oer 30         | Amo            | unt                  | Percei  | ntage |
|                                                                                                                                                                                                                                                                                                                                                                                                                                                                                                                                                                                                                                                                                                                                                                                                                                                                                                                                                                                                                                                                                                                                                                                                                                                                                                                                                                                                                                                                                                                                                                                                                                                                                                                                                                                                                                                                                                                                                                                                                                                                                                                                | 2014              | 2013           | 2012           | 2014           | 2013                 | 2014    | 2013  |
| ADDITIONS                                                                                                                                                                                                                                                                                                                                                                                                                                                                                                                                                                                                                                                                                                                                                                                                                                                                                                                                                                                                                                                                                                                                                                                                                                                                                                                                                                                                                                                                                                                                                                                                                                                                                                                                                                                                                                                                                                                                                                                                                                                                                                                      |                   |                |                |                |                      |         |       |
| Investment income                                                                                                                                                                                                                                                                                                                                                                                                                                                                                                                                                                                                                                                                                                                                                                                                                                                                                                                                                                                                                                                                                                                                                                                                                                                                                                                                                                                                                                                                                                                                                                                                                                                                                                                                                                                                                                                                                                                                                                                                                                                                                                              | \$ 48,094         | 77,112         | 83,638         | (29,018)       | (6,526)              | (37.6%) | (7.8) |
| Employer's contribution                                                                                                                                                                                                                                                                                                                                                                                                                                                                                                                                                                                                                                                                                                                                                                                                                                                                                                                                                                                                                                                                                                                                                                                                                                                                                                                                                                                                                                                                                                                                                                                                                                                                                                                                                                                                                                                                                                                                                                                                                                                                                                        | 32,325            | 32,629         | 28,474         | (304)          | 4,155                | (1.0)   | 14.6  |
| Members' contributions                                                                                                                                                                                                                                                                                                                                                                                                                                                                                                                                                                                                                                                                                                                                                                                                                                                                                                                                                                                                                                                                                                                                                                                                                                                                                                                                                                                                                                                                                                                                                                                                                                                                                                                                                                                                                                                                                                                                                                                                                                                                                                         | <u>4,438</u>      | 4,522          | 4,161          | <u>(84)</u>    | 361                  | (1.9)   | 8.7   |
| <b>Total Additions</b>                                                                                                                                                                                                                                                                                                                                                                                                                                                                                                                                                                                                                                                                                                                                                                                                                                                                                                                                                                                                                                                                                                                                                                                                                                                                                                                                                                                                                                                                                                                                                                                                                                                                                                                                                                                                                                                                                                                                                                                                                                                                                                         | 84,857            | 114,263        | 116,273        | (29,406)       | <u>(2,010)</u>       | (25.7)  | (1.7) |
| DEDUCTIONS                                                                                                                                                                                                                                                                                                                                                                                                                                                                                                                                                                                                                                                                                                                                                                                                                                                                                                                                                                                                                                                                                                                                                                                                                                                                                                                                                                                                                                                                                                                                                                                                                                                                                                                                                                                                                                                                                                                                                                                                                                                                                                                     |                   |                |                |                |                      |         |       |
| Benefits paid                                                                                                                                                                                                                                                                                                                                                                                                                                                                                                                                                                                                                                                                                                                                                                                                                                                                                                                                                                                                                                                                                                                                                                                                                                                                                                                                                                                                                                                                                                                                                                                                                                                                                                                                                                                                                                                                                                                                                                                                                                                                                                                  | 58,303            | 57,283         | 51 962         | 1,020          | 2,420                | 1.8     | 4.4   |
| Refunds of Members'                                                                                                                                                                                                                                                                                                                                                                                                                                                                                                                                                                                                                                                                                                                                                                                                                                                                                                                                                                                                                                                                                                                                                                                                                                                                                                                                                                                                                                                                                                                                                                                                                                                                                                                                                                                                                                                                                                                                                                                                                                                                                                            | 30,303            | 31,203         | 54,863         | 1,020          | 2,420                | 1.0     | 4.4   |
| contributions                                                                                                                                                                                                                                                                                                                                                                                                                                                                                                                                                                                                                                                                                                                                                                                                                                                                                                                                                                                                                                                                                                                                                                                                                                                                                                                                                                                                                                                                                                                                                                                                                                                                                                                                                                                                                                                                                                                                                                                                                                                                                                                  | 2,671             | 3,567          | 2,813          | (896)          | 754                  | (25.1)  | 26.8  |
| Administrative expenses                                                                                                                                                                                                                                                                                                                                                                                                                                                                                                                                                                                                                                                                                                                                                                                                                                                                                                                                                                                                                                                                                                                                                                                                                                                                                                                                                                                                                                                                                                                                                                                                                                                                                                                                                                                                                                                                                                                                                                                                                                                                                                        | 1,095             | 999            | 1,059          | <u>96</u>      | (60)                 | 9.6     | (5.7) |
| Total Deductions                                                                                                                                                                                                                                                                                                                                                                                                                                                                                                                                                                                                                                                                                                                                                                                                                                                                                                                                                                                                                                                                                                                                                                                                                                                                                                                                                                                                                                                                                                                                                                                                                                                                                                                                                                                                                                                                                                                                                                                                                                                                                                               | 62,069            | 61,849         |                | <del>220</del> | $\frac{(60)}{3,114}$ | 0.4     | 5.3   |
| Total Deductions                                                                                                                                                                                                                                                                                                                                                                                                                                                                                                                                                                                                                                                                                                                                                                                                                                                                                                                                                                                                                                                                                                                                                                                                                                                                                                                                                                                                                                                                                                                                                                                                                                                                                                                                                                                                                                                                                                                                                                                                                                                                                                               | 02,009            | 01,049         | <u>58,735</u>  |                | 3,114                | 0.4     | 3.3   |
| CHANGE IN NET POSITION                                                                                                                                                                                                                                                                                                                                                                                                                                                                                                                                                                                                                                                                                                                                                                                                                                                                                                                                                                                                                                                                                                                                                                                                                                                                                                                                                                                                                                                                                                                                                                                                                                                                                                                                                                                                                                                                                                                                                                                                                                                                                                         | 22,788            | 52,414         | 57,538         | (29,626)       | (5,124)              | (56.5)  | (8.9) |
| A TOTAL DE CONTRACTOR DE CONTR |                   |                |                |                |                      |         |       |
| NET POSITION, BEGINNING                                                                                                                                                                                                                                                                                                                                                                                                                                                                                                                                                                                                                                                                                                                                                                                                                                                                                                                                                                                                                                                                                                                                                                                                                                                                                                                                                                                                                                                                                                                                                                                                                                                                                                                                                                                                                                                                                                                                                                                                                                                                                                        | ## O < A ###      | 650.060        | 506005         | <b>70</b> 11 1 | 55 500               |         | 0.6   |
| OF YEAR                                                                                                                                                                                                                                                                                                                                                                                                                                                                                                                                                                                                                                                                                                                                                                                                                                                                                                                                                                                                                                                                                                                                                                                                                                                                                                                                                                                                                                                                                                                                                                                                                                                                                                                                                                                                                                                                                                                                                                                                                                                                                                                        | <u>706,277</u>    | 653,863        | <u>596,325</u> | <u>52,414</u>  | <u>57,538</u>        | 8.0     | 9.6   |
| NEW DOCUMENT END OF                                                                                                                                                                                                                                                                                                                                                                                                                                                                                                                                                                                                                                                                                                                                                                                                                                                                                                                                                                                                                                                                                                                                                                                                                                                                                                                                                                                                                                                                                                                                                                                                                                                                                                                                                                                                                                                                                                                                                                                                                                                                                                            |                   |                |                |                |                      |         |       |
| NET POSITION, END OF                                                                                                                                                                                                                                                                                                                                                                                                                                                                                                                                                                                                                                                                                                                                                                                                                                                                                                                                                                                                                                                                                                                                                                                                                                                                                                                                                                                                                                                                                                                                                                                                                                                                                                                                                                                                                                                                                                                                                                                                                                                                                                           | 0530.065          | 706 077        | (52.062        | 22 500         | 50 414               | 2.20/   | 0.0   |
| YEAR                                                                                                                                                                                                                                                                                                                                                                                                                                                                                                                                                                                                                                                                                                                                                                                                                                                                                                                                                                                                                                                                                                                                                                                                                                                                                                                                                                                                                                                                                                                                                                                                                                                                                                                                                                                                                                                                                                                                                                                                                                                                                                                           | \$ <u>729,065</u> | <u>706,277</u> | 653,863        | <u>22,788</u>  | <u>52,414</u>        | 3.2%    | 8.0   |