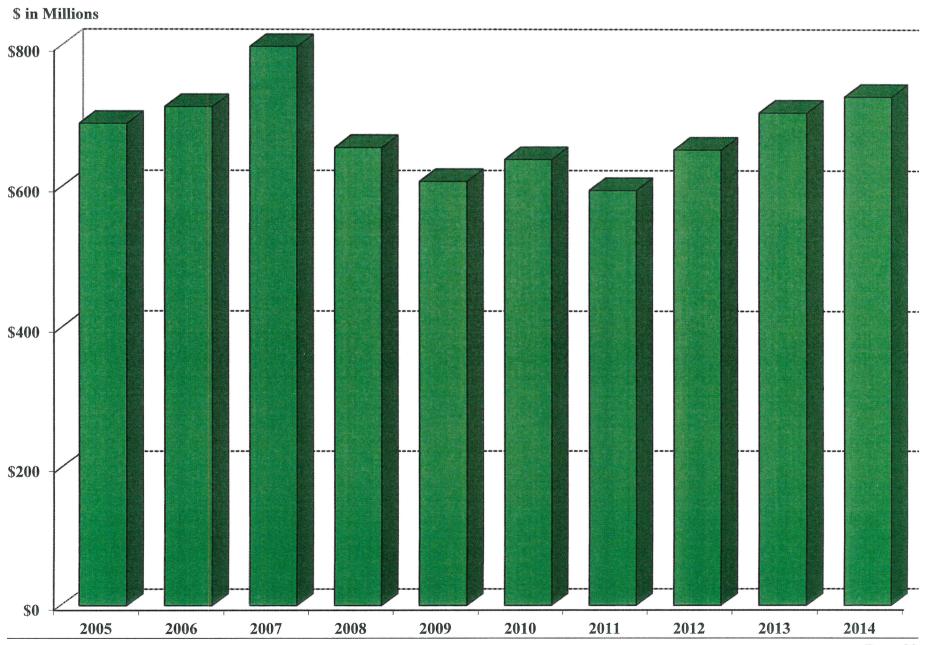

The System's net position was \$729 million at September 30, 2014, which represents an increase of \$23 million over September 30, 2013. This increase was primarily due to appreciation in the fair value of investments of \$38 million resulting from improved investment markets.

### FINANCIAL ANALYSIS

Total assets at September 30, 2014 were \$731,557,600 and were mainly comprised of cash and investments. Total assets increased \$23,070,460 or 3% over the prior year, mainly due to the appreciation in the fair value of investments of \$38,110,801 and the employer contribution of \$32,324,823 for the year ended September 30, 2014.

MANAGEMENT'S DISCUSSION AND ANALYSIS FOR THE YEAR ENDED SEPTEMBER 30, 2014

Total liabilities at September 30, 2014 were \$2,492,245 and consisted of unsettled investment transactions, Members contributions refundable, and accrued expenses. Total liabilities increased \$281,773 or 12.7% from the prior year, mainly due to refunds due to retiring and terminated members increasing at September 30, 2014. Net position - assets held in trust for pension benefits were \$729,065,355 at September 30, 2014, an increase from the prior year of \$22,788,687 or 3%. This increase mainly resulted from the increase in the fair value of investments. The System has been able to fund benefit payments from its investment earnings during six of the last ten fiscal years ending with 2014.

Following is a condensed version of the statements of fiduciary net position (dollars in thousands):

|                           |                   |         |         |             | Total Cl    | hange     |        |
|---------------------------|-------------------|---------|---------|-------------|-------------|-----------|--------|
|                           | September 30      |         | Amo     | Amount      |             | ntage     |        |
|                           | 2014              | 2013    | 2012    | 2014        | 2013        | 2014      | 2013   |
| ASSETS                    |                   |         |         |             |             |           |        |
| Investments               | \$722,381         | 699,724 | 646,861 | 22,657      | 52,863      | 3.2%      | 8.2    |
| Cash and cash equivalents | 7,398             | 7,367   | 6,937   | 31          | 430         | 0.4       | 6.2    |
| Receivables               | 1,382             | 966     | 1,683   | 416         | (717)       | 43.1      | (42.6) |
| Capital assets, net       | <b>396</b>        | 430     | 484     | (34)        | (54)        | (7.9)     | (11.2) |
| Total Assets              | 731,557           | 708,487 | 655,965 | 23,070      | 52,522      | 3.3       | 8.0    |
|                           |                   |         |         |             |             |           |        |
| LIABILITIES               | <u>2,492</u>      | 2,210   | 2,102   | <u> 282</u> | <u> 108</u> | 12.7      | 5.1    |
| NET POSITION              | \$ <b>729,065</b> | 706,277 | 653,863 | 22,788      | 52,414      | 3.2%      | 8.0    |
| THE I COLLIOIT            | 4 12 9000         | 100,211 | 055,005 | mm 9 / 00   | JE, TIT     | J. 20 / U | 0.0    |