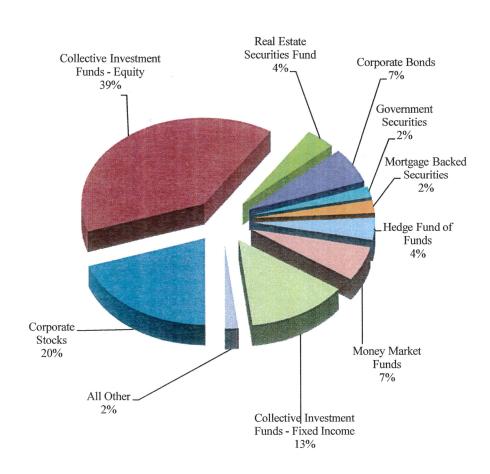

Following is a condensed version of the statements of fiduciary net position (dollars in thousands):

|                           |                   |         |         |             | Total Cl    | hange     |        |
|---------------------------|-------------------|---------|---------|-------------|-------------|-----------|--------|
|                           | September 30      |         | Amo     | Amount      |             | ntage     |        |
|                           | 2014              | 2013    | 2012    | 2014        | 2013        | 2014      | 2013   |
| ASSETS                    |                   |         |         |             |             |           |        |
| Investments               | \$722,381         | 699,724 | 646,861 | 22,657      | 52,863      | 3.2%      | 8.2    |
| Cash and cash equivalents | 7,398             | 7,367   | 6,937   | 31          | 430         | 0.4       | 6.2    |
| Receivables               | 1,382             | 966     | 1,683   | 416         | (717)       | 43.1      | (42.6) |
| Capital assets, net       | <b>396</b>        | 430     | 484     | (34)        | (54)        | (7.9)     | (11.2) |
| Total Assets              | 731,557           | 708,487 | 655,965 | 23,070      | 52,522      | 3.3       | 8.0    |
|                           |                   |         |         |             |             |           |        |
| LIABILITIES               | <u>2,492</u>      | 2,210   | 2,102   | <u> 282</u> | <u> 108</u> | 12.7      | 5.1    |
| NET POSITION              | \$ <b>729,065</b> | 706,277 | 653,863 | 22,788      | 52,414      | 3.2%      | 8.0    |
| THE I COLLIOIT            | 4 12 9000         | 100,211 | 055,005 | mm 9 / 00   | JE, TIT     | J. 20 / U | 0.0    |

# THE POLICE RETIREMENT SYSTEM OF ST. LOUIS STATEMENTS OF FIDUCIARY NET POSITION

|                                                 | September 30   |             |  |
|-------------------------------------------------|----------------|-------------|--|
|                                                 | 2014           | 2013        |  |
| ASSETS                                          |                |             |  |
| Investments at fair value:                      |                |             |  |
| Equities:                                       |                |             |  |
| Collective investment funds                     | \$ 283,934,886 | 275,080,027 |  |
| Corporate stocks                                | 143,160,300    | 144,234,079 |  |
| Real estate securities fund                     | 28,428,066     | 26,551,846  |  |
| Fixed income:                                   |                |             |  |
| Collective investment funds                     | 97,448,383     | 92,714,829  |  |
| Corporate bonds                                 | 47,637,519     | 45,401,579  |  |
| Mortgage backed securities                      | 17,729,060     | 16,603,605  |  |
| Government securities                           | 14,417,884     | 14,599,909  |  |
| Short-term notes                                | 2,499,793      | 3,699,715   |  |
| Money market funds                              | 46,505,139     | 45,625,720  |  |
| Hedge fund of funds                             | 30,342,485     | 28,172,779  |  |
| Partnership interests                           | 9,073,779      | 5,855,683   |  |
| Investment property                             | 1,204,100      | 1,184,000   |  |
| Total Investments                               | 722,381,394    | 699,723,771 |  |
| Cash and cash equivalents                       | 7,398,225      | 7,366,765   |  |
| Receivables:                                    |                |             |  |
| Interest and dividends                          | 928,455        | 900,003     |  |
| Unsettled investment transactions               | 453,452        | 66,214      |  |
| Total Receivables                               | 1,381,907      | 966,217     |  |
| Capital assets, net of accumulated depreciation | 396,074        | 430,387     |  |
| Total Assets                                    | 731,557,600    | 708,487,140 |  |
| LIABILITIES                                     |                |             |  |
| Members' contributions refundable               | 1,041,035      | 670,896     |  |
| Accrued investment management fees              | 792,921        | 743,800     |  |
| Unsettled investment transactions               | 487,185        | 644,878     |  |
| Accrued administrative expenses                 | 171,104        | 150,898     |  |
| Total Liabilities                               | 2,492,245      | 2,210,472   |  |
| NET POSITION - RESTRICTED FOR PENSIONS          | \$ 729,065,355 | 706,276,668 |  |