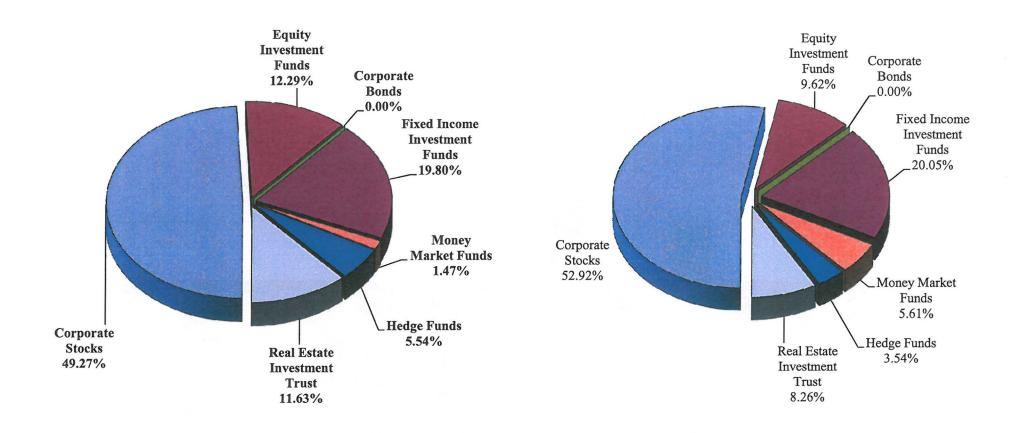

#### **Revenues - Additions to Plan Net Assets**

The reserves needed to finance retirement benefits as well as death and disability benefits are accumulated through the collection of employer and employee (members) contributions and through earnings on investments. Members contribute 8% (1% while in DROP status) of their salary to fund future retirement benefits. This percentage is set by state statute and was unchanged from the prior year. Total contribution income (employer and members) totaled \$25,819,707 for the year ended September 30, 2011 as compared to \$20,796,919 for the prior year.

Net investment income totaled \$3,739,397 in fiscal year 2011 as compared to net investment income of \$33,298,179 in the prior period. Investment income is net of investment expenses (management and custodial fees) totaling \$1,755,694 and \$1,562,092 for the years ended September 30, 2011 and 2010, respectively.