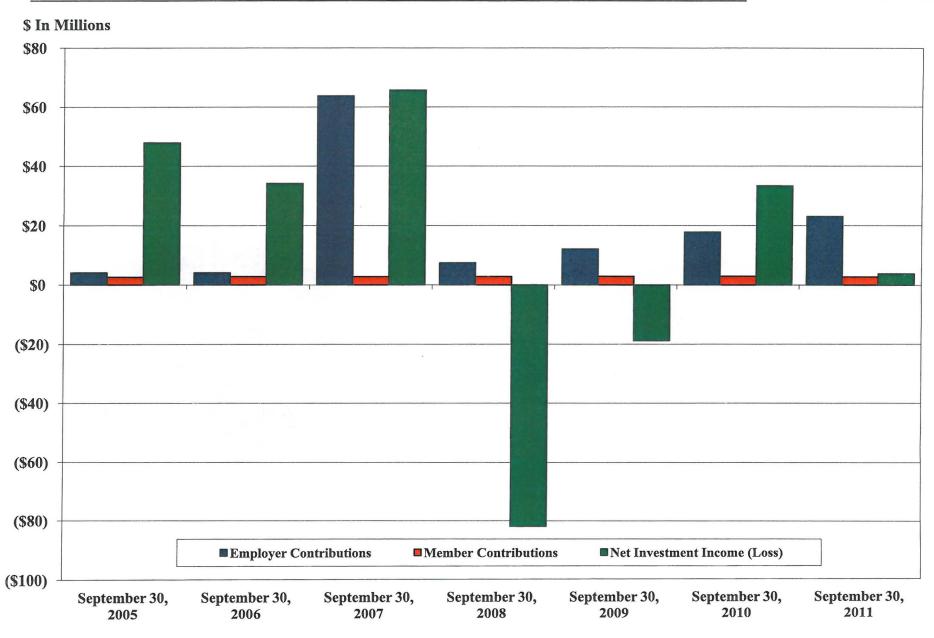

The System's net assets were \$392 million at September 30, 2011, which represents a decrease of \$5.8 million from September 30, 2010.

Additions to net assets for fiscal year 2011 were \$30 million as compared to additions of \$54 million for fiscal year 2010. The current period additions are comprised of \$4 million of net investment income, \$23 million in employer contributions, and \$3 million in Members contributions.

Deductions from net assets were \$35 million for fiscal year 2011 and \$37 million for fiscal year 2010.

The overall investment return for the System was 0.96% for fiscal year 2011 as compared to 8.56% for fiscal year 2010. The Board of Trustees acts to ensure the System retains top performing Investment Managers while maintaining a balanced investment portfolio.

#### **Revenues - Additions to Plan Net Assets**

The reserves needed to finance retirement benefits as well as death and disability benefits are accumulated through the collection of employer and employee (members) contributions and through earnings on investments. Members contribute 8% (1% while in DROP status) of their salary to fund future retirement benefits. This percentage is set by state statute and was unchanged from the prior year. Total contribution income (employer and members) totaled \$25,819,707 for the year ended September 30, 2011 as compared to \$20,796,919 for the prior year.

Net investment income totaled \$3,739,397 in fiscal year 2011 as compared to net investment income of \$33,298,179 in the prior period. Investment income is net of investment expenses (management and custodial fees) totaling \$1,755,694 and \$1,562,092 for the years ended September 30, 2011 and 2010, respectively.