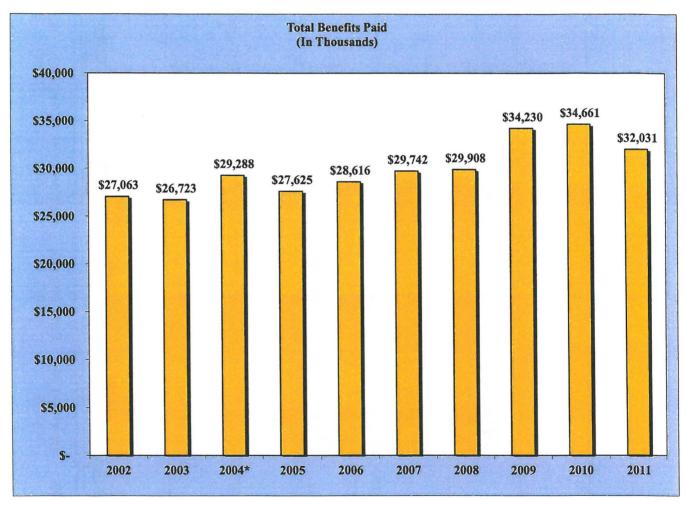

### **Expenses - Deductions from Plan Net Assets**

The primary expenses of the System include the payment of pension benefits to retirees and beneficiaries, refunds of Members contributions, and administrative expenses to operate the System. Total expenses for fiscal year 2011 were \$35,385,394, a decrease of \$2,089,113 from the prior year.