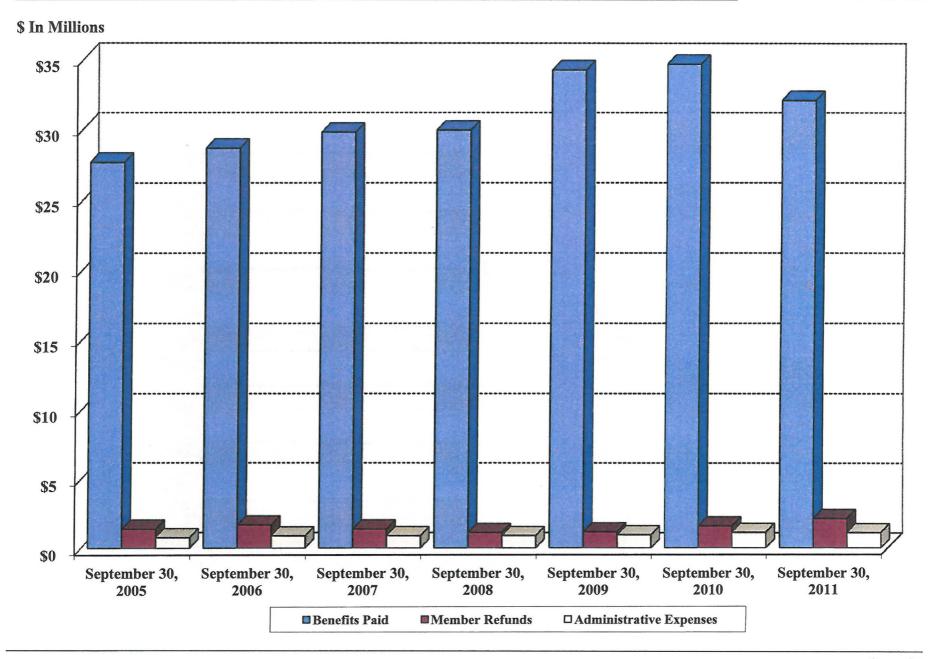

### **Expenses - Deductions from Plan Net Assets**

The primary expenses of the System include the payment of pension benefits to retirees and beneficiaries, refunds of Members contributions, and administrative expenses to operate the System. Total expenses for fiscal year 2011 were \$35,385,394, a decrease of \$2,089,113 from the prior year.