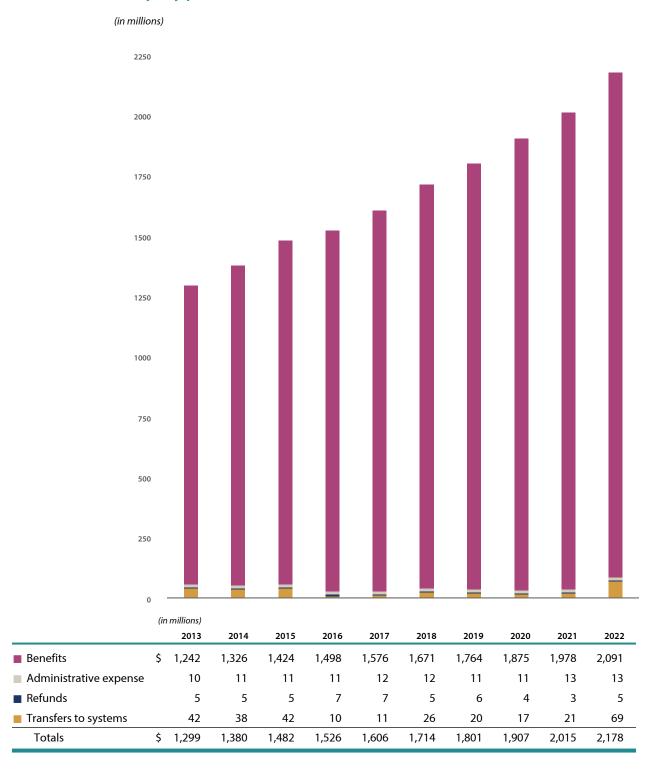

ies), which are issued by the U.S. Government and are designed to reduce the risk of inflation by indexing the principal of the bond to an inflation rate.

#### **URS Target Date Funds**

The URS Target Date Funds offer a one-fund approach to investing in the URS Savings Plans. A Target Date Fund will give participants a diversified portfolio through a single investment option. The funds will gradually adjust throughout the participant's career and into retirement. The investment mix – which includes stocks, bonds, and real assets - is automatically reallocated to be weighted more conservatively as the participant ages and enters into retirement.

The historical rates of returns for each investment fund are found on page <u>189</u>.

#### **Utah Retirement Systems**

# Deductions by Type



# Utah Retirement Systems 2022 Annual Comprehensive Financial Report

# Statistical Section

#### 240

Schedules of Changes in Net Position — Defined Benefit Systems

These schedules allow readers to view changes in net assets and benefits over a 10-year period.

#### 244

Schedules of Changes in Net Position — Defined Contribution Plans

These schedules allow readers to view changes in net assets and benefits over a 10-year period.

#### 248

Schedules of Benefit Deductions by Type

These schedules provide readers with information regarding the type of benefit deductions for the last 10 years.

#### 250

Schedules of Retired Members by Type of Benefit Option These schedules provide readers with information regarding the benefit option retired members chose.

#### 252

**Schedules of Ave