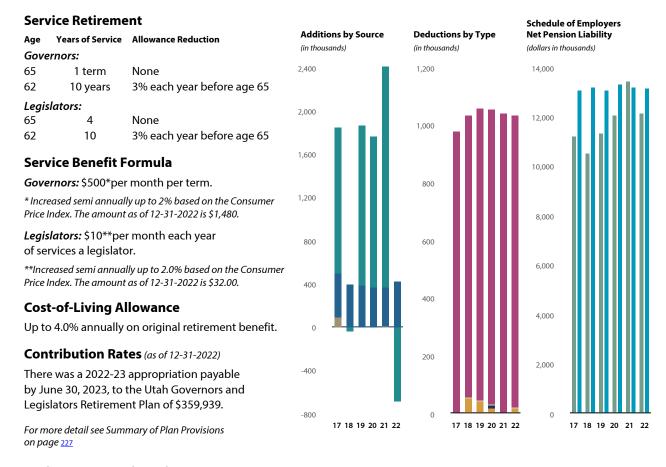

## **Utah Governors and Legislators Retirement System Highlights**

| l otal Membership | 351 | 2022 Active Members      | 44   | 2022 Retirees                                         | 3              |
|-------------------|-----|--------------------------|------|-------------------------------------------------------|----------------|
| Active            | 44  | Average Age              | 59.3 | Average Age                                           | 69.3           |
| Terminated vested | 70  | Average years of service | 15.2 | Average years of service                              | 9.3            |
| Retired           | 237 | Average annual salary    | N/A  | Final average annual salary<br>Average annual benefit | N/A<br>\$3,984 |
|                   |     |                          |      | Average annual benefit —                              | \$4 100        |

### **Utah Governors and Legislators Retirement Plan**

### Highlights (Concluded)

The Utah Governors and Legislators Retirement Plan includes governors and legislators of the State of Utah.

| Utah Governors and Legislators              |     | 2017               | 2018   | 2019   | 2020   | 2021   | 2022   |
|---------------------------------------------|-----|--------------------|--------|--------|--------|--------|--------|
| Additions by Source                         | (in | thousands)         |        |        |        |        |        |
| Investment income (loss)                    | \$  | 1,353              | (41)   | 1,481  | 1,396  | 2,042  | (693)  |
| ■ Employer contributions                    |     | 404                | 392    | 384    | 369    | 361    | 422    |
| ■ Transfers from systems                    |     | 89                 | _      | _      | _      | 7      | _      |
| Totals                                      | \$  | 1,846              | 351    | 1,865  | 1,765  | 2,410  | (271)  |
| Deductions by Type                          | (in | thousands)         |        |        |        |        |        |
| ■ Benefit payments                          | \$  | 973                | 978    | 1,012  | 1,023  | 1,036  | 1,010  |
| Administrative expense                      |     | 5                  | 5      | 4      | 4      | 4      | 4      |
| ■ Refunds                                   |     | _                  | _      | _      | 10     | _      | _      |
| ■ Transfers to systems                      |     | _                  | 51     | 42     | 17     | _      | 18     |
| Totals                                      | \$  | 978                | 1,034  | 1,058  | 1,054  | 1,040  | 1,032  |
| Schedule of Employers Net Pension Liability | (de | ollars in thousand | ds)    |        |        |        |        |
| ■ Total pension liability                   | \$  | 13,074             | 13,177 | 13,053 | 13,330 | 13,202 | 13,166 |
| ■ Statement of plan net position            |     | 11,220             | 10,537 | 11,344 | 12,055 | 13,425 | 12,122 |
| Net pension liability (asset)               | \$  | 1,854              | 2,640  | 1,709  | 1,275  | (223)  | 1,044  |

Pictured: State of Utah Capitol Building