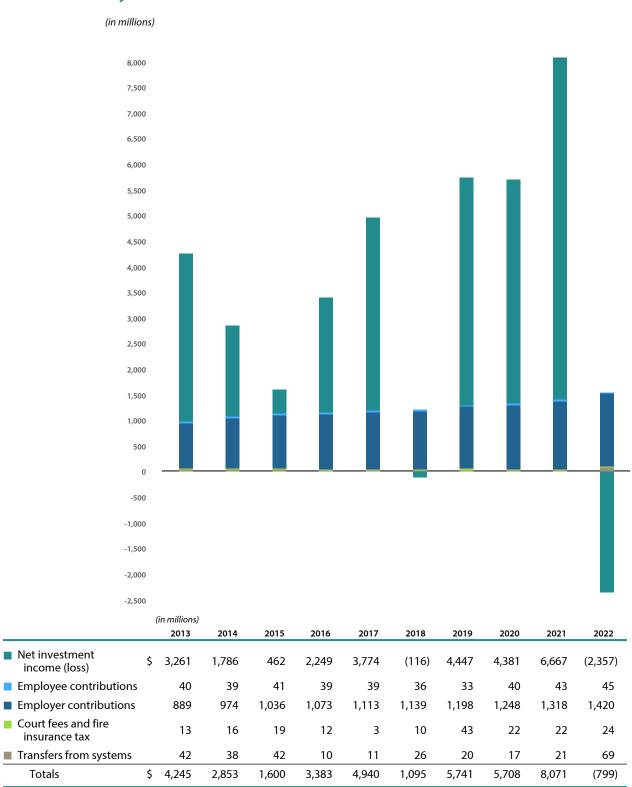

| Noncontributory                             |     | 2017                 | 2018     | 2019     | 2020     | 2021      | 2022      |
|---------------------------------------------|-----|----------------------|----------|----------|----------|-----------|-----------|
| Additions by Source                         | (i. | n millions)          |          |          |          |           |           |
| Investment income (loss)                    | \$  | 2,987.3              | (92.2)   | 3,499.2  | 3,431.0  | 5,201.8   | (1,833.6) |
| Member contributions                        |     | 17.3                 | 14.6     | 11.7     | 16.4     | 16.2      | 15.4      |
| ■ Employer contributions                    |     | 854.3                | 858.4    | 888.1    | 912.5    | 942.9     | 969.9     |
| ■ Transfers from systems                    |     | _                    | 13.0     | _        | _        | 6.0       | 58.6      |
| Totals                                      | \$  | 3,858.9              | 793.8    | 4,399.0  | 4,359.9  | 6,166.8   | (789.6)   |
| Deductions by Type                          | (i. | n millions)          |          |          |          |           |           |
| ■ Benefit payments                          | \$  | 1,248.0              | 1,320.2  | 1,397.0  | 1,488.6  | 1,565.0   | 1,662.6   |
| Administrative expense                      |     | 9.6                  | 10.0     | 9.4      | 9.8      | 10.0      | 10.4      |
| ■ Refunds                                   |     | 4.6                  | 2.8      | 3.1      | 2.3      | 1.3       | 3.3       |
| ■ Transfers to systems                      |     | 10.2                 | _        | 19.6     | 17.0     | _         | _         |
| Totals                                      | \$  | 1,272.4              | 1,333.0  | 1,429.1  | 1,517.7  | 1,576.4   | 1,676.3   |
| Schedule of Employers Net Pension Liability | (c  | lollars in millions, | )        |          |          |           |           |
| ■ Total pension liability                   | \$  | 28,088.6             | 29,122.9 | 30,351.8 | 31,763.9 | 33,566.8  | 34,931.4  |
| ■ Statement of plan net position            |     | 25,205.1             | 24,666.1 | 27,635.9 | 30,478.1 | 35,068.5  | 32,602.6  |
| Net pension liability (asset)               | \$  | 2,883.5              | 4,456.8  | 2,715.9  | 1,285.8  | (1,501.7) | 2,328.8   |