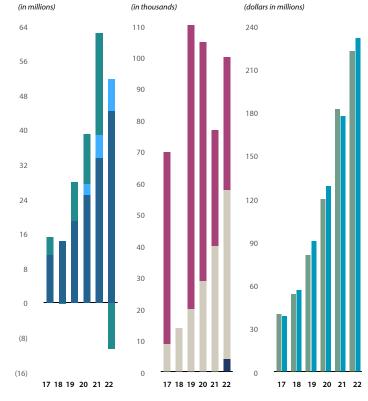

#### **Service Retirement Schedule of Employers Additions by Source Deductions by Type Net Pension Liability** Years of Service Allowance Reduction (in millions) (in millions) (dollars in millions) 20 None Any age 5.500 1,000 250 60 10 None 65 4 None 900 5.000 225 **Service Benefit Formula** 800 1. 2.5% x FAS\* x years of service up to 20 years. 4 500 200 2. 2.0% x FAS\* x years of service over 20 years. 700 3. Monthly benefit = total of 1 and 2. 4.000 175 \*FAS (Final Average Salary) = highest three years' 3.500 eligible earnings converted to a monthly average. 500 150 Yearly salary increases are limited to 10% plus a COLA determined by the CPI. 3 000 400 125 **Cost-of-Living Allowance** 300 2.500 Up to 2.5% or 4.0% (depending on employer) 100 annually on original retirement benefit. 200 2.000 **Contribution Rates** (as of 12-31-2022) 100 75 1,500 **Noncontributory:** Employer rates range from 0 32.28% to 50.38% of covered salary. 50 1.000 -100 **Contributory:** Member rates range from 10.50% to 12.29% of covered salary. Employer rates 25 500 -200 range from 22.79% to 27.98% of covered salary.

| Public Safety                               |     | 2017                 | 2018    | 2019    | 2020    | 2021    | 2022    |
|---------------------------------------------|-----|----------------------|---------|---------|---------|---------|---------|
| Additions by Source                         | (ir | n millions)          |         |         |         |         |         |
| ■ Investment income (loss)                  | \$  | 421.9                | (13.1)  | 502.7   | 496.7   | 756.1   | (267.4) |
| Member contributions                        |     | 0.8                  | 0.9     | 0.9     | 0.6     | 1.4     | 1.0     |
| ■ Employer contributions                    |     | 145.8                | 147.1   | 150.5   | 150.5   | 152.5   | 168.5   |
| ■ Transfers from systems                    |     | 5.9                  | 7.0     | 5.5     | 7.4     | 8.0     | 5.4     |
| Totals                                      | \$  | 574.4                | 141.9   | 659.6   | 655.2   | 918.0   | (92.5)  |
| Deductions by Type                          | (ir | n millions)          |         |         |         |         |         |
| ■ Benefit payments                          | \$  | 172.9                | 188.4   | 201.9   | 215.3   | 233.5   | 241.8   |
| Administrative expense                      |     | 1.4                  | 1.5     | 1.4     | 1.4     | 1.5     | 1.5     |
| ■ Refunds                                   |     | 0.2                  | 0.4     | 0.1     | 0.1     | _       | 0.6     |
| Totals                                      | \$  | 174.5                | 190.3   | 203.4   | 216.8   | 235.0   | 243.9   |
| Schedule of Employers Net Pension Liability | (d  | lollars in millions) |         |         |         |         |         |
| ■ Total pension liability                   | \$  | 4,085.2              | 4,258.2 | 4,460.4 | 4,694.2 | 4,925.5 | 5,115.4 |
| Statement of plan net position              |     | 3,576.5              | 3,528.1 | 3,984.2 | 4,422.5 | 5,105.4 | 4,769.2 |
| Net pension liability (asset)               | \$  | 508.7                | 730.1   | 476.2   | 271.7   | (179.9) | 346.2   |