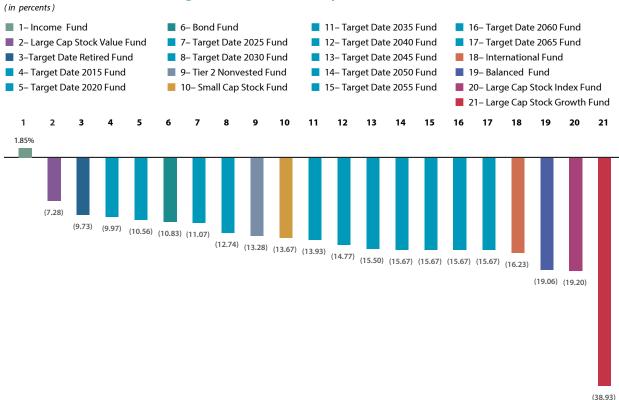

### **Savings Plans Member Balances**

| At December 31,   | (in mil | lions) |       |       |       |       |       |       |       |       |
|-------------------|---------|--------|-------|-------|-------|-------|-------|-------|-------|-------|
|                   | 2013    | 2014   | 2015  | 2016  | 2017  | 2018  | 2019  | 2020  | 2021  | 2022  |
| ■ HRA*            | 16      | 20     | 23    | _     | _     | _     | _     | _     | _     | _     |
| ■ Roth IRA        | 48      | 59     | 70    | 89    | 119   | 132   | 180   | 239   | 305   | 289   |
| ■ Traditional IRA | 50      | 60     | 69    | 82    | 102   | 120   | 164   | 189   | 222   | 201   |
| ■ 457(b)          | 425     | 451    | 454   | 494   | 569   | 544   | 645   | 751   | 851   | 731   |
| ■ 401(k)          | 3,746   | 3,956  | 3,980 | 4,339 | 5,003 | 4,834 | 5,723 | 6,639 | 7,581 | 6,554 |
| Totals            | \$4,285 | 4,546  | 4,596 | 5,004 | 5,793 | 5,630 | 6,712 | 7,818 | 8,959 | 7,775 |

<sup>\*</sup>Administration of the HRA was transferred to PEHP in October 2015. Columns may not total due to rounding.