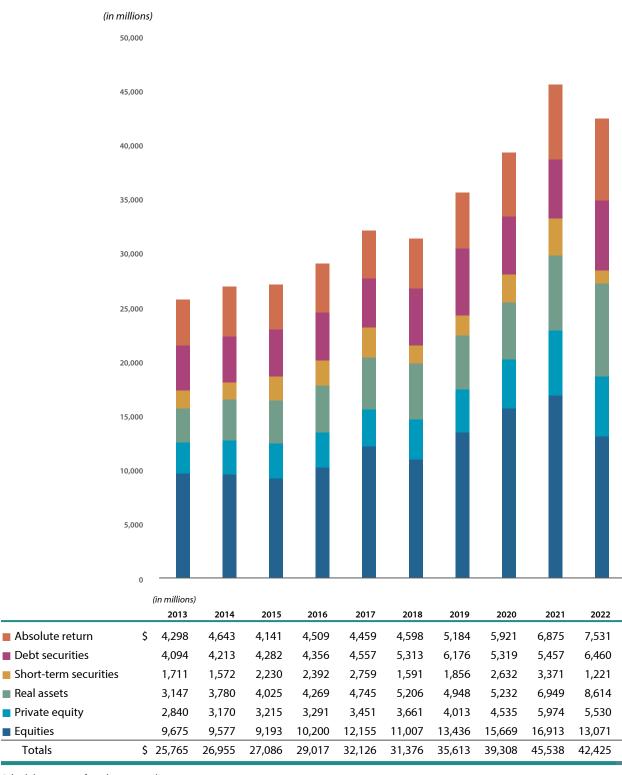

The investment policy is to minimize credit and market risks while maintaining a competitive yield on its portfolio. Accordingly, deposits are either insured by federal depository insurance or collateralized. All collateral on deposits is held in the counterparties' joint custody accounts at the Federal Reserve Bank. On occasion, deposits may be significantly greater than collateral due to investment purchase "fails," receipt of interest earnings on the 15th of each month, and proceeds from investment sales and maturities. Of approximately \$50.1 billion in both the Defined Benefit and Defined Contribution investments at fair value as of December 31, 2022, none of the investments were in the category of highest custodial credit risk as defined by GASB.