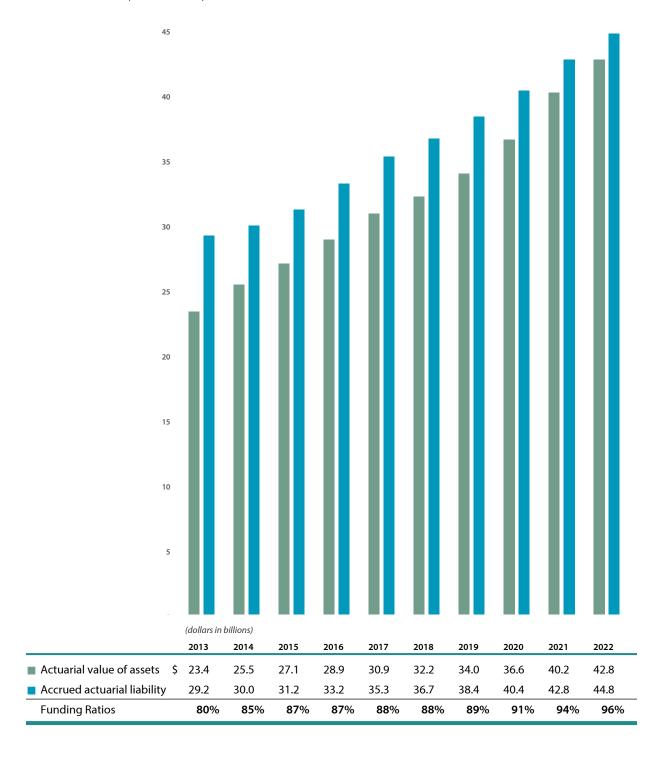

nt Systems**

## 2022 Annual Comprehensive Financial Report

#### 195

**Actuary's Certification Letter** 

#### 198

Summary of Actuarial Assumptions and Methods

#### 204

Calculation of Actuarial Value of Assets

Actuarial Value of Assets by System

#### 205

**Analysis of Financial Experience** 

## 206

Member and Employer Contribution Rates

#### 210

**Schedules of Funding Progress** 

#### 213

**Solvency Tests** 

#### 216

Schedules of Active Member Valuation Data

#### 218

Schedules of Retirants and Beneficiaries

#### 220

Defined Benefit Systems Summaries of Plan Provisions

#### 232

**Changes in Plan Provisions** 

#### 234

Defined Contribution Savings Plans Summary of Plan Provisions

# Actuarial Section

# **Funding Progress with Funding Ratios**

(dollars in billions)



#### **Utah Retirement Systems**

# **Actuary's Certification Letter**



P: 469.524.0000 | www.grsconsulting.com

August 11, 2022

**Utah State Retirement Board** 540 East 200 South Salt Lake City, UT 84102

Dear Members of the Board:

#### Subject: Actuarial Valuation as of January 1, 2022

This report describes the current actuarial condition of the Utah Retirement Systems (URS), determines the calculated employer contribution rates, and analyzes changes in these contribution rates. In addition, the report provides various summaries of the data. A separate report is issued with regard to valuation results determined in accordance with Governmental Accounting Standards Board (GASB) Statements 67 and 68. Results of this report should not be used for any other purpose without consultatio