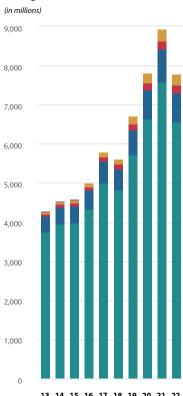

### **Savings Plans Member Balances**

| At December 31,   | (in mil | lions) |       |       |       |       |       |       |       |       |
|-------------------|---------|--------|-------|-------|-------|-------|-------|-------|-------|-------|
|                   | 2013    | 2014   | 2015  | 2016  | 2017  | 2018  | 2019  | 2020  | 2021  | 2022  |
| ■ HRA*            | 16      | 20     | 23    | _     | _     | _     | _     | _     | _     | _     |
| ■ Roth IRA        | 48      | 59     | 70    | 89    | 119   | 132   | 180   | 239   | 305   | 289   |
| ■ Traditional IRA | 50      | 60     | 69    | 82    | 102   | 120   | 164   | 189   | 222   | 201   |
| ■ 457(b)          | 425     | 451    | 454   | 494   | 569   | 544   | 645   | 751   | 851   | 731   |
| ■ 401(k)          | 3,746   | 3,956  | 3,980 | 4,339 | 5,003 | 4,834 | 5,723 | 6,639 | 7,581 | 6,554 |
| Totals            | \$4,285 | 4,546  | 4,596 | 5,004 | 5,793 | 5,630 | 6,712 | 7,818 | 8,959 | 7,775 |

<sup>\*</sup>Administration of the HRA was transferred to PEHP in October 2015. Columns may not total due to rounding.