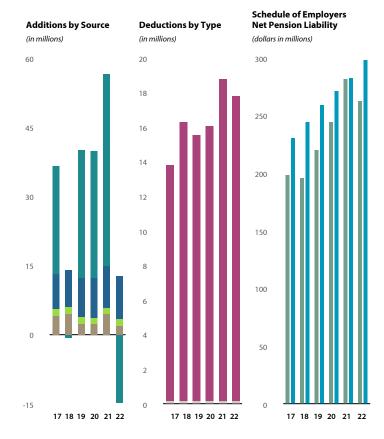

## **Utah Governors and Legislators Retirement System Highlights**

| l otal Membership | 351 | 2022 Active Members      | 44   | 2022 Retirees                                         | 3              |
|-------------------|-----|--------------------------|------|-------------------------------------------------------|----------------|
| Active            | 44  | Average Age              | 59.3 | Average Age                                           | 69.3           |
| Terminated vested | 70  | Average years of service | 15.2 | Average years of service                              | 9.3            |
| Retired           | 237 | Average annual salary    | N/A  | Final average annual salary<br>Average annual benefit | N/A<br>\$3,984 |
|                   |     |                          |      | Average annual benefit —                              | \$4 100        |

### **Utah Governors and Legislators Retirement Plan**

### Highlights (Concluded)

The Utah Governors and Legislators Retirement Plan includes governors and legislators of the State of Utah.

| Utah Governors and Legislators              |     | 2017               | 2018   | 2019   | 2020   | 2021   | 2022   |
|---------------------------------------------|-----|--------------------|--------|--------|--------|--------|--------|
| Additions by Source                         | (in | thousands)         |        |        |        |        |        |
| Investment income (loss)                    | \$  | 1,353              | (41)   | 1,481  | 1,396  | 2,042  | (693)  |
| ■ Employer contributions                    |     | 404                | 392    | 384    | 369    | 361    | 422    |
| ■ Transfers from systems                    |     | 89                 | _      | _      | _      | 7      | _      |
| Totals                                      | \$  | 1,846              | 351    | 1,865  | 1,765  | 2,410  | (271)  |
| Deductions by Type                          | (in | thousands)         |        |        |        |        |        |
| ■ Benefit payments                          | \$  | 973                | 978    | 1,012  | 1,023  | 1,036  | 1,010  |
| Administrative expense                      |     | 5                  | 5      | 4      | 4      | 4      | 4      |
| ■ Refunds                                   |     | _                  | _      | _      | 10     | _      | _      |
| ■ Transfers to systems                      |     | _                  | 51     | 42     | 17     | _      | 18     |
| Totals                                      | \$  | 978                | 1,034  | 1,058  | 1,054  | 1,040  | 1,032  |
| Schedule of Employers Net Pension Liability | (de | ollars in thousand | ds)    |        |        |        |        |
| ■ Total pension liability                   | \$  | 13,074             | 13,177 | 13,053 | 13,330 | 13,202 | 13,166 |
| ■ Statement of plan net position            |     | 11,220             | 10,537 | 11,344 | 12,055 | 13,425 | 12,122 |
| Net pension liability (asset)               | \$  | 1,854              | 2,640  | 1,709  | 1,275  | (223)  | 1,044  |

Pictured: State of Utah Capitol Building