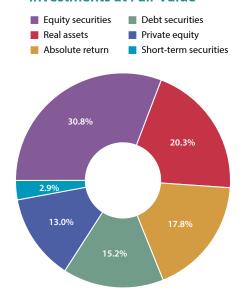

A comparative analysis of rates of return is presented on page 184 of this report.

The investment portfolio mix at fair value as of the end of 2022 was 0.2% debt securities, 0.3% equities, 0.1% private equity, 20.3% real assets, 0.0% short-term, and 0.2% absolute return. See MD&A and Investment Section for more detailed analysis and information. The Systems' investment outlook is long term, allowing the portfolio to take advantage of the favorable risk-return characteristics of equities by placing more emphasis on this category.