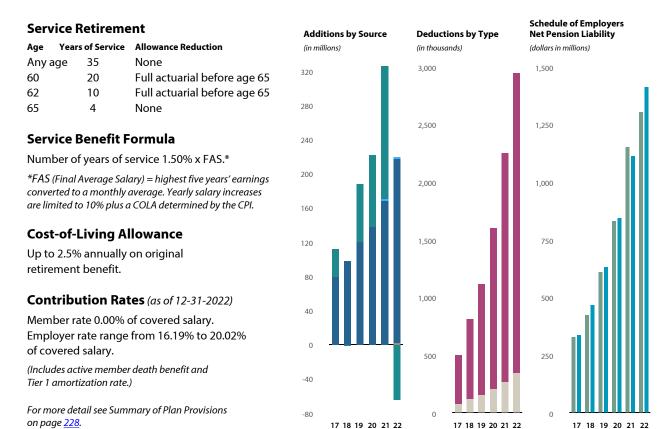

## Firefighters Retirement System Highlights

| Total Membership  | 3,407 | 2022 Active Members      | 1,289    | 2022 Retirees               | 60       |
|-------------------|-------|--------------------------|----------|-----------------------------|----------|
| Active            | 1,289 | Average Age              | 46.8     | Average Age                 | 54.7     |
| Terminated vested | 467   | Average years of service | 18.9     | Average years of service    | 25.2     |
| Retired           | 1,651 | Average annual salary    | \$89,157 | Final average annual salary | \$89,724 |
|                   |       |                          |          | Average annual benefit      | \$53,600 |
|                   |       |                          |          | Average annual benefit —    |          |
|                   |       |                          |          | all retirees                | \$41,521 |

### **Firefighters Retirement System**

### Highlights (Concluded)

### The Firefighters Retirement System includes eligible state and local government employees directly involved in fire fighting and whose duties are classified as hazardous.

| Firefighters                                |     | 2017                | 2018    | 2019    | 2020    | 2021    | 2022    |
|---------------------------------------------|-----|---------------------|---------|---------|---------|---------|---------|
| Additions by Source                         | (in | millions)           |         |         |         |         |         |
| Investment income (loss)                    | \$  | 146.7               | (4.5)   | 174.1   | 173.8   | 265.9   | (94.4)  |
| Member contributions                        |     | 18.5                | 18.3    | 18.7    | 18.7    | 19.0    | 19.3    |
| Employer contributions                      |     | 6.7                 | 7.0     | 7.4     | 7.5     | 7.5     | 6.5     |
| Fire insurance tax                          |     | 1.2                 | 8.7     | 41.9    | 20.3    | 21.1    | 22.7    |
| ■ Transfers from systems                    |     | 1.3                 | 1.9     | 2.0     | 2.8     | 3.0     | 3.5     |
| Totals                                      | \$  | 174.4               | 31.4    | 244.1   | 223.1   | 316.5   | (42.4)  |
| Deductions by Type                          | (in | millions)           |         |         |         |         |         |
| ■ Benefit payments                          | \$  | 54.8                | 57.4    | 59.8    | 62.8    | 66.4    | 71.0    |
| Administrative expense                      |     | 0.4                 | 0.4     | 0.4     | 0.4     | 0.4     | 0.5     |
| ■ Refunds                                   |     | 0.2                 | 0.4     | 0.1     | 0.1     | 0.2     | 0.4     |
| Totals                                      | \$  | 55.4                | 58.2    | 60.3    | 63.3    | 67.0    | 71.9    |
| Schedule of Employers Net Pension Liability | (de | ollars in millions) |         |         |         |         |         |
| ■ Total pension liability                   | \$  | 1,205.7             | 1,261.3 | 1,316.6 | 1,388.5 | 1,470.6 | 1,533.4 |
| ■ Statement of plan net position            |     | 1,234.4             | 1,207.9 | 1,391.6 | 1,551.2 | 1,799.5 | 1,685.2 |
| Net pension liability (asset)               | \$  | (28.7)              | 53.4    | (75.0)  | (162.7) | (328.9) | (151.8) |

17 18 19 20 21 22

17 18 19 20 21 22

Pictured: Shane Horton, Engineer, South Davis Metro Fire Department

17 18 19 20 21 22