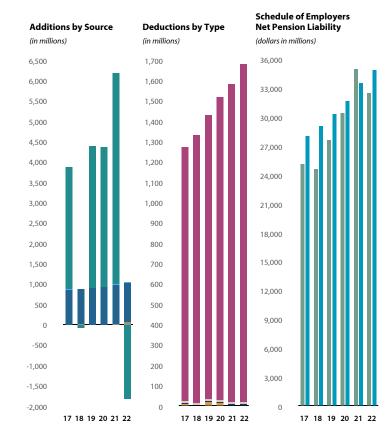

#### **Service Retirement Schedule of Employers Additions by Source Deductions by Type Net Pension Liability** Years of Service Allowance Reduction (in millions) (in millions) (dollars in millions) 20 None Any age 5.500 1,000 250 60 10 None 65 4 None 900 5.000 225 **Service Benefit Formula** 800 1. 2.5% x FAS\* x years of service up to 20 years. 4 500 200 2. 2.0% x FAS\* x years of service over 20 years. 700 3. Monthly benefit = total of 1 and 2. 4.000 175 \*FAS (Final Average Salary) = highest three years' 3.500 eligible earnings converted to a monthly average. 500 150 Yearly salary increases are limited to 10% plus a COLA determined by the CPI. 3 000 400 125 **Cost-of-Living Allowance** 300 2.500 Up to 2.5% or 4.0% (depending on employer) 100 annually on original retirement benefit. 200 2.000 **Contribution Rates** (as of 12-31-2022) 100 75 1,500 **Noncontributory:** Employer rates range from 0 32.28% to 50.38% of covered salary. 50 1.000 -100 **Contributory:** Member rates range from 10.50% to 12.29% of covered salary. Employer rates 25 500 -200 range from 22.79% to 27.98% of covered salary.

| Public Safety                               |     | 2017                 | 2018    | 2019    | 2020    | 2021    | 2022    |
|---------------------------------------------|-----|----------------------|---------|---------|---------|---------|---------|
| Additions by Source                         | (ir | n millions)          |         |         |         |         |         |
| ■ Investment income (loss)                  | \$  | 421.9                | (13.1)  | 502.7   | 496.7   | 756.1   | (267.4) |
| Member contributions                        |     | 0.8                  | 0.9     | 0.9     | 0.6     | 1.4     | 1.0     |
| ■ Employer contributions                    |     | 145.8                | 147.1   | 150.5   | 150.5   | 152.5   | 168.5   |
| ■ Transfers from systems                    |     | 5.9                  | 7.0     | 5.5     | 7.4     | 8.0     | 5.4     |
| Totals                                      | \$  | 574.4                | 141.9   | 659.6   | 655.2   | 918.0   | (92.5)  |
| Deductions by Type                          | (ir | n millions)          |         |         |         |         |         |
| ■ Benefit payments                          | \$  | 172.9                | 188.4   | 201.9   | 215.3   | 233.5   | 241.8   |
| Administrative expense                      |     | 1.4                  | 1.5     | 1.4     | 1.4     | 1.5     | 1.5     |
| ■ Refunds                                   |     | 0.2                  | 0.4     | 0.1     | 0.1     | _       | 0.6     |
| Totals                                      | \$  | 174.5                | 190.3   | 203.4   | 216.8   | 235.0   | 243.9   |
| Schedule of Employers Net Pension Liability | (d  | lollars in millions) |         |         |         |         |         |
| ■ Total pension liability                   | \$  | 4,085.2              | 4,258.2 | 4,460.4 | 4,694.2 | 4,925.5 | 5,115.4 |
| Statement of plan net position              |     | 3,576.5              | 3,528.1 | 3,984.2 | 4,422.5 | 5,105.4 | 4,769.2 |
| Net pension liability (asset)               | \$  | 508.7                | 730.1   | 476.2   | 271.7   | (179.9) | 346.2   |