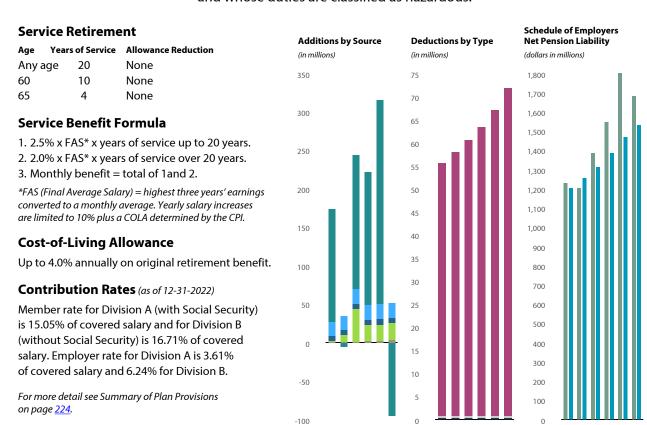

#### **Service Retirement Schedule of Employers Additions by Source Deductions by Type Net Pension Liability** Years of Service Allowance Reduction (in millions) (in millions) (dollars in millions) 20 None Any age 5.500 1,000 250 60 10 None 65 4 None 900 5.000 225 **Service Benefit Formula** 800 1. 2.5% x FAS\* x years of service up to 20 years. 4 500 200 2. 2.0% x FAS\* x years of service over 20 years. 700 3. Monthly benefit = total of 1 and 2. 4.000 175 \*FAS (Final Average Salary) = highest three years' 3.500 eligible earnings converted to a monthly average. 500 150 Yearly salary increases are limited to 10% plus a COLA determined by the CPI. 3 000 400 125 **Cost-of-Living Allowance** 300 2.500 Up to 2.5% or 4.0% (depending on employer) 100 annually on original retirement benefit. 200 2.000 **Contribution Rates** (as of 12-31-2022) 100 75 1,500 **Noncontributory:** Employer rates range from 0 32.28% to 50.38% of covered salary. 50 1.000 -100 **Contributory:** Member rates range from 10.50% to 12.29% of covered salary. Employer rates 25 500 -200 range from 22.79% to 27.98% of covered salary.

| Public Safety                               |     | 2017                 | 2018    | 2019    | 2020    | 2021    | 2022    |
|---------------------------------------------|-----|----------------------|---------|---------|---------|---------|---------|
| Additions by Source                         | (ir | n millions)          |         |         |         |         |         |
| ■ Investment income (loss)                  | \$  | 421.9                | (13.1)  | 502.7   | 496.7   | 756.1   | (267.4) |
| Member contributions                        |     | 0.8                  | 0.9     | 0.9     | 0.6     | 1.4     | 1.0     |
| ■ Employer contributions                    |     | 145.8                | 147.1   | 150.5   | 150.5   | 152.5   | 168.5   |
| ■ Transfers from systems                    |     | 5.9                  | 7.0     | 5.5     | 7.4     | 8.0     | 5.4     |
| Totals                                      | \$  | 574.4                | 141.9   | 659.6   | 655.2   | 918.0   | (92.5)  |
| Deductions by Type                          | (ir | n millions)          |         |         |         |         |         |
| ■ Benefit payments                          | \$  | 172.9                | 188.4   | 201.9   | 215.3   | 233.5   | 241.8   |
| Administrative expense                      |     | 1.4                  | 1.5     | 1.4     | 1.4     | 1.5     | 1.5     |
| ■ Refunds                                   |     | 0.2                  | 0.4     | 0.1     | 0.1     | _       | 0.6     |
| Totals                                      | \$  | 174.5                | 190.3   | 203.4   | 216.8   | 235.0   | 243.9   |
| Schedule of Employers Net Pension Liability | (d  | lollars in millions) |         |         |         |         |         |
| ■ Total pension liability                   | \$  | 4,085.2              | 4,258.2 | 4,460.4 | 4,694.2 | 4,925.5 | 5,115.4 |
| Statement of plan net position              |     | 3,576.5              | 3,528.1 | 3,984.2 | 4,422.5 | 5,105.4 | 4,769.2 |
| Net pension liability (asset)               | \$  | 508.7                | 730.1   | 476.2   | 271.7   | (179.9) | 346.2   |

-300

0

17 18 19 20 21 22

17 18 19 20 21 22

 ${\bf Pictured: Travis\ Willinger, Sergeant, St.\ George\ Police\ Department}$ 

For more detail see Summary of Plan Provisions

on page <u>222</u>.

17 18 19 20 21 22