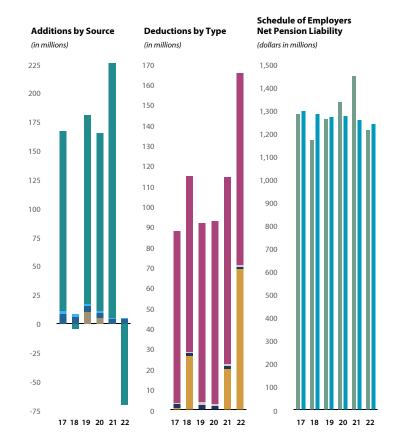

### Contribution Rates (as of 12-31-2022)

Employer rates is 44.76% of covered salary.

For more detail see Summary of Plan Provisions on page <u>226</u>.

| Judges                                      |     | 2017               | 2018    | 2019    | 2020    | 2021    | 2022     |
|---------------------------------------------|-----|--------------------|---------|---------|---------|---------|----------|
| Additions by Source                         | (ii | n thousands)       |         |         |         |         |          |
| Investment income (loss)                    | \$  | 23,435             | (730)   | 27,775  | 27,391  | 41,716  | (14,729) |
| ■ Employer contributions                    |     | 7,563              | 8,091   | 8,500   | 8,646   | 8,949   | 9,378    |
| Court fees                                  |     | 1,477              | 1,518   | 1,536   | 1,410   | 1,354   | 1,335    |
| ■ Transfers from systems                    |     | 4,090              | 4,403   | 2,339   | 2,340   | 4,563   | 1,990    |
| Totals                                      | \$  | 36,565             | 13,282  | 40,150  | 39,787  | 56,582  | (2,026)  |
| Deductions by Type                          |     | n thousands)       |         |         |         |         |          |
| ■ Benefit payments                          | \$  | 13,621             | 16,111  | 15,346  | 15,863  | 18,600  | 17,609   |
| Administrative expense                      |     | 79                 | 84      | 81      | 84      | 85      | 88       |
| Totals                                      | \$  | 13,700             | 16,195  | 15,427  | 15,947  | 18,685  | 17,697   |
| Schedule of Employers Net Pension Liability | (c  | lollars in thousar | nds)    |         |         |         |          |
| ■ Total pension liability                   | \$  | 231,069            | 244,209 | 259,181 | 271,116 | 282,957 | 297,575  |
| Statement of plan net position              |     | 198,483            | 195,570 | 220,293 | 244,133 | 282,030 | 262,307  |
| Net pension liability                       | \$  | 32,586             | 48,639  | 38,888  | 26,983  | 927     | 35,268   |